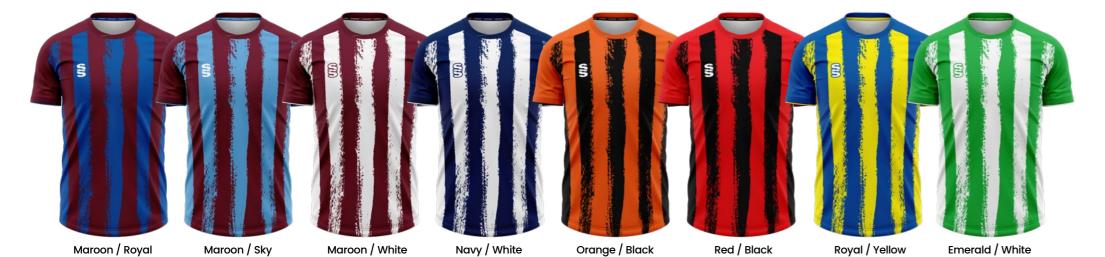

The following pages show each of the designs as Short Sleeve Outfield and Long Sleeve Goalkeeper in a selection of colour options.

For more details and how to order, please see page 2.

# Outfield also available in Long Sleeve

Compliment your design with our stock range of shorts and socks.

Orange

# Outfield also available in Long Sleeve

Compliment your design with our stock range of shorts and socks.

Emerald

Orange

Goalkeeper also available in Short Sleeve

3. Strike

# Outfield also available in Long Sleeve

Compliment your design with our stock range of shorts and socks.

Emerald

Orange

Goalkeeper also available in Short Sleeve

Compliment your design with our stock range of shorts and socks.

# Outfield also available in Long Sleeve

Compliment your design with our stock range of shorts and socks.

Emerald

Orange

Purple

Goalkeeper also available in Short Sleeve

5. Copa