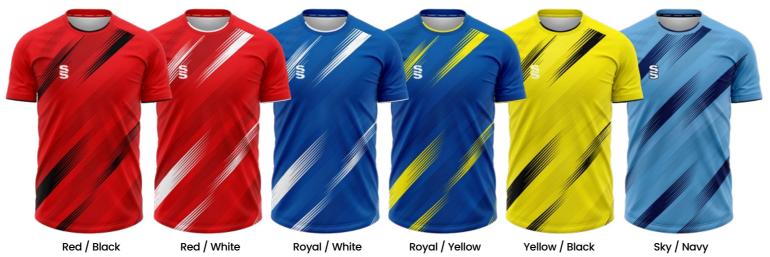

The following pages show each of the designs as Short Sleeve Outfield and Long Sleeve Goalkeeper in a selection of colour options.

For more details and how to order, please see page 2.

# **MAKE YOUR KIT STAND OUT!**

The Range has been created with you in mind, **INCLUDING** the option too add your:

- LOGO/S CLUB CREST/S NAMES • NUMBER/S • SPONSOR/S
- As many or as few as you'd prefer

1. Inter