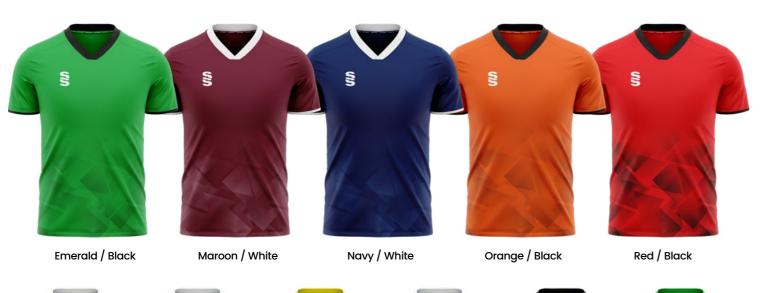

# Outfield also available in Long Sleeve

Compliment your design with our stock range of shorts and socks.

Emerald

Orange

Goalkeeper also available in Short Sleeve

3. Strike

# Outfield also available in Long Sleeve

Compliment your design with our stock range of shorts and socks.

Emerald

Orange

Goalkeeper also available in Short Sleeve

Compliment your design with our stock range of shorts and socks.