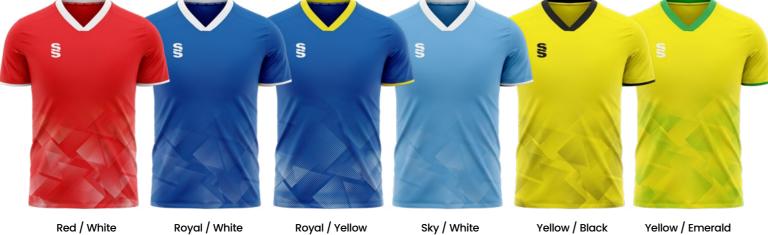

# All items available in sizes:

Yellow / Black

Yellow / Emerald

# Outfield also available in Long Sleeve

Compliment your design with our stock range of shorts and socks.

Goalkeeper also available in Short Sleeve

6. Evolution