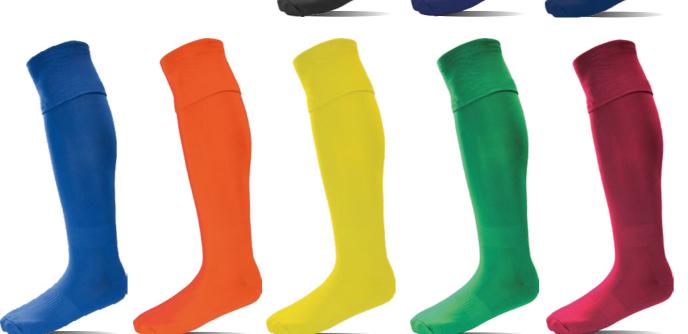

# Surridge **Match Sock**

SURF006

Black, Navy (Sport), Navy (Blade), Orange, Royal, Yellow, Emerald, Maroon or White

Compression zones add stability, shock absorption & superb comfort. Extra padded cotton sole. Inclusive SS Logo to rear of ankle.

Sizes: 12-2, 3-6 and 7-11

# SS Logo to rear of ankle Compression zones add extra support and stability