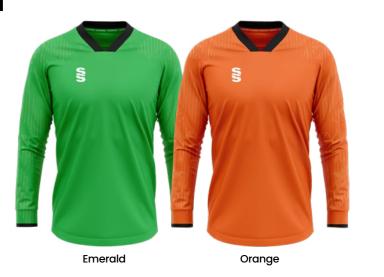

## **Additional Information:**

- Mens / Unisex Sizes: XXSB-XXXL
- Womens Sizes: 4-6 (XS), 8-10 (S), 12-14 (M) and 16-18 (L)
- Available in short and long sleeve (Please note: All outfield players
- Goalkeeper top is to be the same design as the outfield (just change the colour and you can select a different length of sleeve) Please note: All Goalkeeper tops will be tonal designs and in the following colours: Emerald, Orange, Pink, Purple & Yellow
- Minimum order of 15 shirts for initial order, then no minimum for top ups

# Outfield also available in Long Sleeve

Compliment your design with our stock range of shorts and socks.

Emerald

Orange

Goalkeeper also available in Short Sleeve

3. Strike

# Outfield also available in Long Sleeve

Compliment your design with our stock range of shorts and socks.

Emerald

Orange

Goalkeeper also available in Short Sleeve

Compliment your design with our stock range of shorts and socks.

# Outfield also available in Long Sleeve

Compliment your design with our stock range of shorts and socks.

Emerald

Orange

Purple

Goalkeeper also available in Short Sleeve

5. Copa

# **GOALKEEPER**

Emerald

Orange

Goalkeeper also available in Short Sleeve

7. Precision