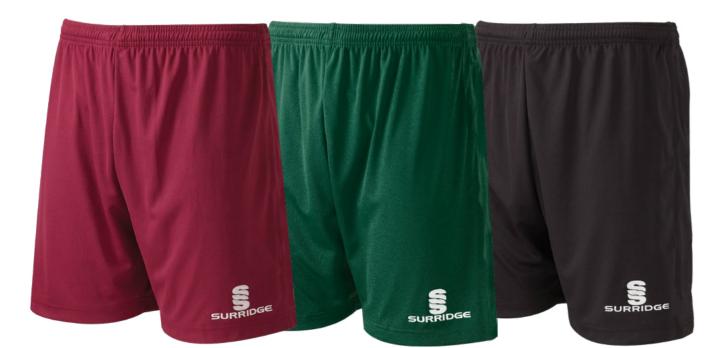

# Finishing touches: Add your stock shorts and socks

Complete your bespoke football kit by adding Surridge Sports **stock range** of **shorts** and **socks**.

**Surridge Match Short** SURF005 See page 36.

SURF026 See page 37.

**Classic Short** 

**Surridge Match** Sock SURF006 See page 38.

**Surridge Single Band** Sock SURF027 See page 39.

Not part of the Surridge stock range.

# Surridge Match Short SURF005

Black, Emerald, Red, Maroon, Navy, Royal, Forest Green or White

Interlock main with contrast Polywaffle top rear. Embroidered Surridge logo to left thigh.

**Sizes:** SJ, MJ, LJ, YTH, S, M, L, XL, XXL Also available in XXSJ (3-4yrs) & XSJ (5-6yrs).