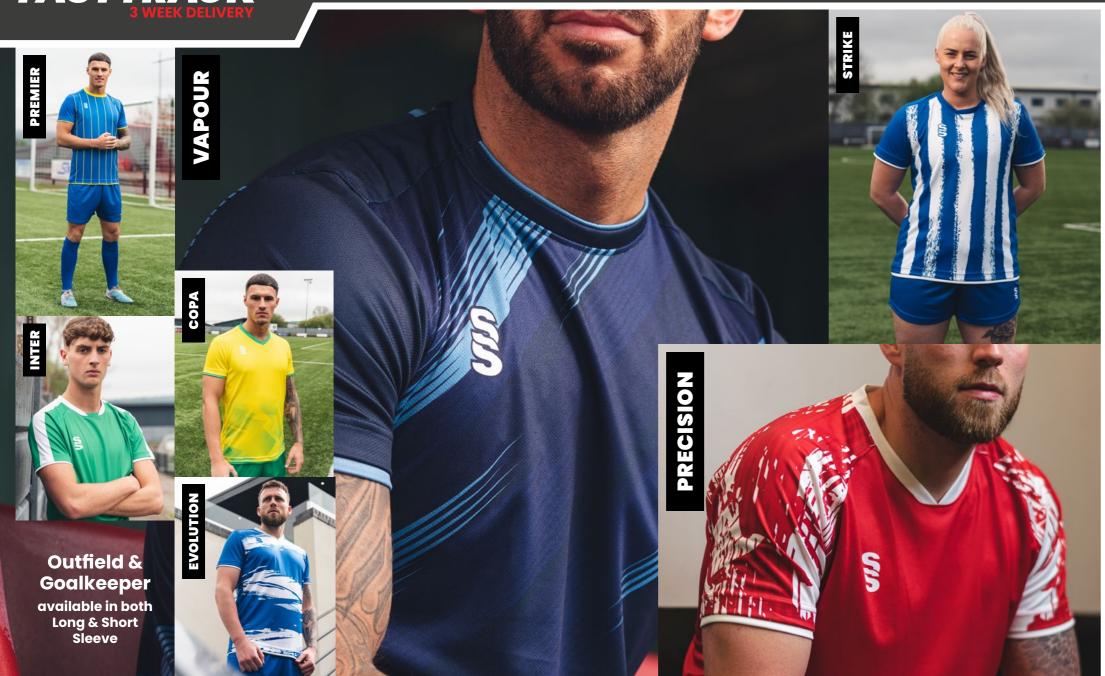

# Mens and Womens bespoke football shirts. Choose:

- 1). Inter
- 5). Copa
- 2). Premier
- 6). Evolution
- 3). Strike
- 7). Precision

4). Vapour

Compliment your design with our stock range of shorts and socks, see page 34.

The following pages show each of the designs as Short Sleeve Outfield and Long Sleeve Goalkeeper in a selection of colour options.

For more details and how to order, please see page 2.