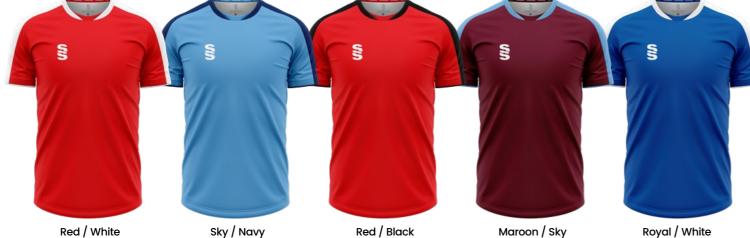

your order...







# **Fast Track** Design Range

# Mens and Womens bespoke football shirts. Choose:

- 1). Inter
- 5). Copa
- 2). Premier
- 6). Evolution
- 3). Strike
- 7). Precision

4). Vapour

Compliment your design with our stock range of shorts and socks, see page 34.

The following pages show each of the designs as Short Sleeve Outfield and Long Sleeve Goalkeeper in a selection of colour options.

For more details and how to order, please see page 2.

# **MAKE YOUR KIT STAND OUT!**

The Range has been created with you in mind, **INCLUDING** the option too add your:

- LOGO/S CLUB CREST/S NAMES • NUMBER/S • SPONSOR/S
- As many or as few as you'd prefer





1. Inter





D YOUR LOGO'S, NAMES, NUMBERS & SPONSORS



Outfield &
Goalkeeper
available in both
Long & Short Sleeve









# Outfield also available in Long Sleeve

Compliment your design with our stock range of shorts and socks.







Orange



# Goalkeeper also available in Short Sleeve

2. Premier

# SURRIDGE







Compliment your design with our stock range of shorts and socks.





N Fost

# All items available in sizes:





# Outfield also available in Long Sleeve

Compliment your design with our stock range of shorts and socks.





Emerald

Orange



Goalkeeper also available in Short Sleeve

3. Strike

# SURRIDGE



DD YOUR LOGO'S, NAMES, NUMBERS & SPONSORS







Compliment your design with our stock range of shorts and socks.





EEK Trock Rong

3 W Fost

# SURRIDGE

All items available in sizes:

WOMEN UNISEX





# Outfield also available in Long Sleeve

Compliment your design with our stock