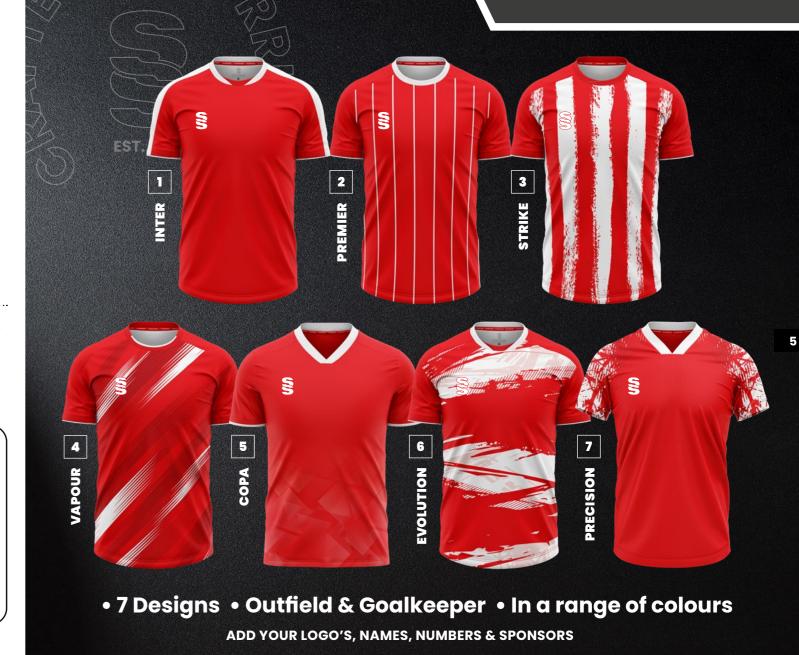

# Mens and Womens bespoke football shirts. Choose:

- 1). Inter
- 5). Copa
- 2). Premier
- 6). Evolution
- 3). Strike
- 7). Precision

4). Vapour

Compliment your design with our stock range of shorts and socks, see page 34.

The following pages show each of the designs as Short Sleeve Outfield and Long Sleeve Goalkeeper in a selection of colour options.

For more details and how to order, please see page 2.