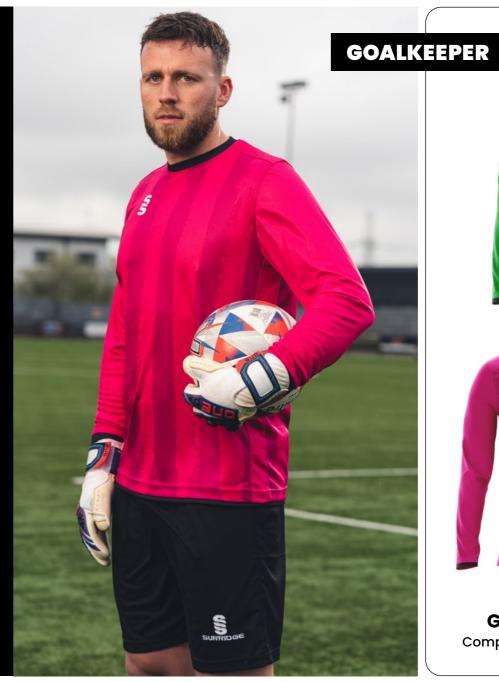

## **Additional Information:**

- Mens / Unisex Sizes: XXSB-XXXL
- Womens Sizes: 4-6 (XS), 8-10 (S), 12-14 (M) and 16-18 (L)
- Available in short and long sleeve (Please note: All outfield players
- Goalkeeper top is to be the same design as the outfield (just change the colour and you can select a different length of sleeve) Please note: All Goalkeeper tops will be tonal designs and in the following colours: Emerald, Orange, Pink, Purple & Yellow
- Minimum order of 15 shirts for initial order, then no minimum for top ups

The following pages show each of the designs as Short Sleeve Outfield and Long Sleeve Goalkeeper in a selection of colour options.

For more details and how to order, please see page 2.

# FASTTRACK 3 WEEK DELIVERY

Goalkeeper also available in Short Sleeve