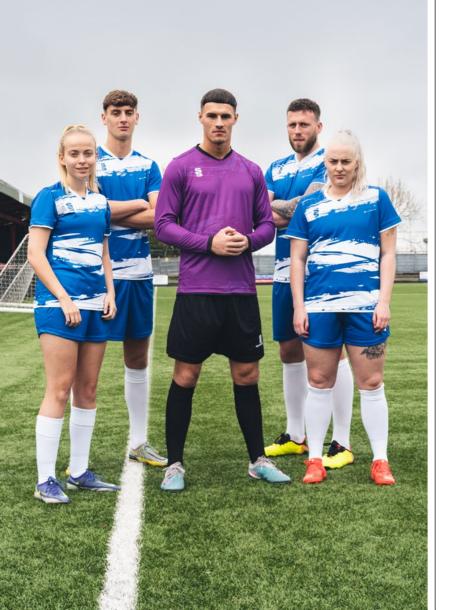

# Mens and Womens bespoke football shirts. Choose:

- 1). Inter
- 5). Copa
- 2). Premier
- 6). Evolution
- 3). Strike
- 7). Precision

4). Vapour

Compliment your design with our stock range of shorts and socks, see page 34.

The following pages show each of the designs as Short Sleeve Outfield and Long Sleeve Goalkeeper in a selection of colour options.

For more details and how to order, please see page 2.

# **MAKE YOUR KIT STAND OUT!**

The Range has been created with you in mind, **INCLUDING** the option too add your:

- LOGO/S CLUB CREST/S NAMES • NUMBER/S • SPONSOR/S
- As many or as few as you'd prefer

1. Inter