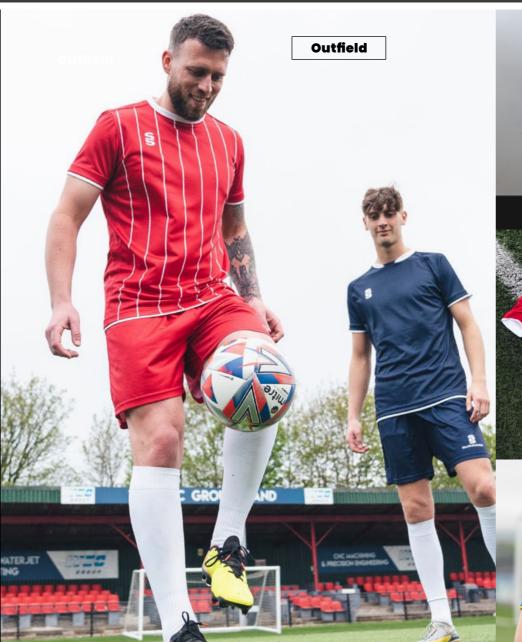

The following pages show each of the designs as Short Sleeve Outfield and Long Sleeve Goalkeeper in a selection of colour options.

For more details and how to order, please see page 2.

# Outfield also available in Long Sleeve

Compliment your design with our stock range of shorts and socks.

Orange