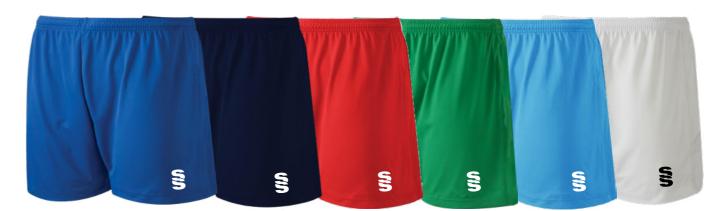

# Finishing touches: Add your stock shorts and socks

Complete your bespoke football kit by adding Surridge Sports **stock range** of **shorts** and **socks**.

**Surridge Match Short** SURF005 See page 36.

# Surridge Match Short SURF005

Black, Emerald, Red, Maroon, Navy, Royal, Forest Green or White

Interlock main with contrast Polywaffle top rear. Embroidered Surridge logo to left thigh.

**Sizes:** SJ, MJ, LJ, YTH, S, M, L, XL, XXL Also available in XXSJ (3-4yrs) & XSJ (5-6yrs).