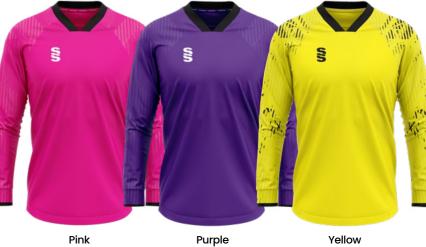

## **Additional Information:**

- Mens / Unisex Sizes: XXSB-XXXL
- Womens Sizes: 4-6 (XS), 8-10 (S), 12-14 (M) and 16-18 (L)
- Available in short and long sleeve (Please note: All outfield players
- Goalkeeper top is to be the same design as the outfield (just change the colour and you can select a different length of sleeve) Please note: All Goalkeeper tops will be tonal designs and in the following colours: Emerald, Orange, Pink, Purple & Yellow
- Minimum order of 15 shirts for initial order, then no minimum for top ups

# All items available in sizes:

Yellow / Black

Yellow / Emerald