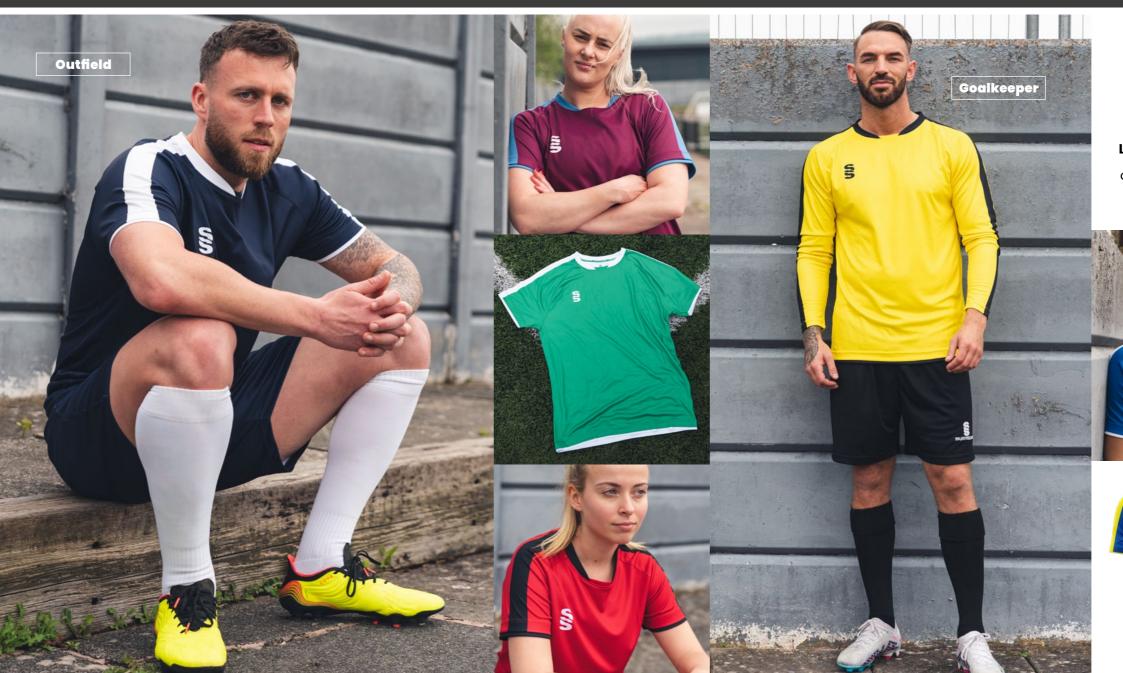

## **Additional Information:**

- Mens / Unisex Sizes: XXSB-XXXL
- Womens Sizes: 4-6 (XS), 8-10 (S), 12-14 (M) and 16-18 (L)
- Available in short and long sleeve (Please note: All outfield players
- Goalkeeper top is to be the same design as the outfield (just change the colour and you can select a different length of sleeve) Please note: All Goalkeeper tops will be tonal designs and in the following colours: Emerald, Orange, Pink, Purple & Yellow
- Minimum order of 15 shirts for initial order, then no minimum for top ups

The following pages show each of the designs as Short Sleeve Outfield and Long Sleeve Goalkeeper in a selection of colour options.

For more details and how to order, please see page 2.