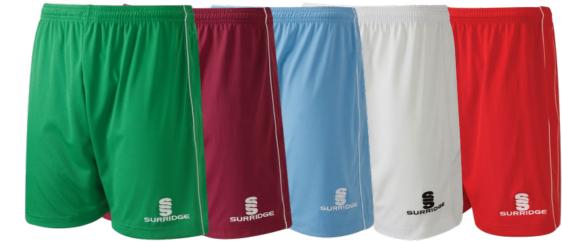

# Surridge Match Short SURF005

Black, Emerald, Red, Maroon, Navy, Royal, Forest Green or White

Interlock main with contrast Polywaffle top rear. Embroidered Surridge logo to left thigh.

**Sizes:** SJ, MJ, LJ, YTH, S, M, L, XL, XXL Also available in XXSJ (3-4yrs) & XSJ (5-6yrs).

# **Classic Short**

SURF026

Black, Navy, Emerald, Maroon, Red, Royal, Sky or White

With white tramline piping. Embroidered Surridge logo to left thigh.

Sizes: MJ, LJ, YTH, S, M, L, XL

SIZING KEY: SJ (Small Junior), MJ (Medium Junior),
LJ (Large Junior), YTH (Youth), S (Small),
M (Medium), L (Large), XL (Extra Large),
XXL (Extra Extra Large), XXXL (Extra Extra Extra Large)