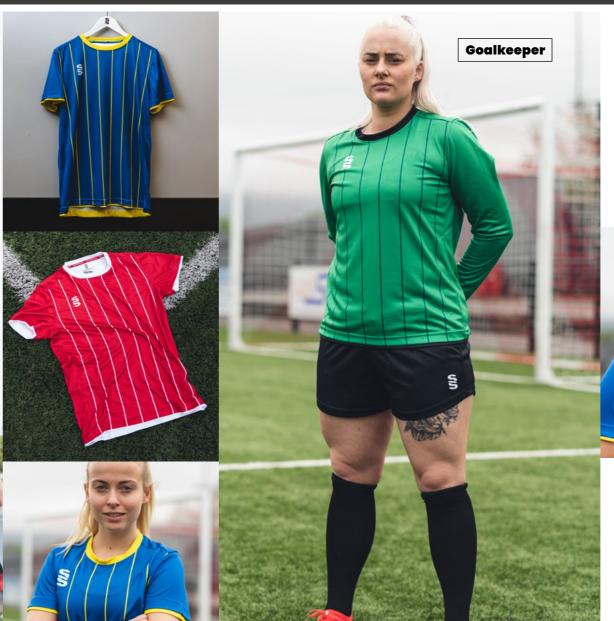

## **Additional Information:**

- Mens / Unisex Sizes: XXSB-XXXL
- Womens Sizes: 4-6 (XS), 8-10 (S), 12-14 (M) and 16-18 (L)
- Available in short and long sleeve (Please note: All outfield players
- Goalkeeper top is to be the same design as the outfield (just change the colour and you can select a different length of sleeve) Please note: All Goalkeeper tops will be tonal designs and in the following colours: Emerald, Orange, Pink, Purple & Yellow
- Minimum order of 15 shirts for initial order, then no minimum for top ups

The following pages show each of the designs as Short Sleeve Outfield and Long Sleeve Goalkeeper in a selection of colour options.

For more details and how to order, please see page 2.