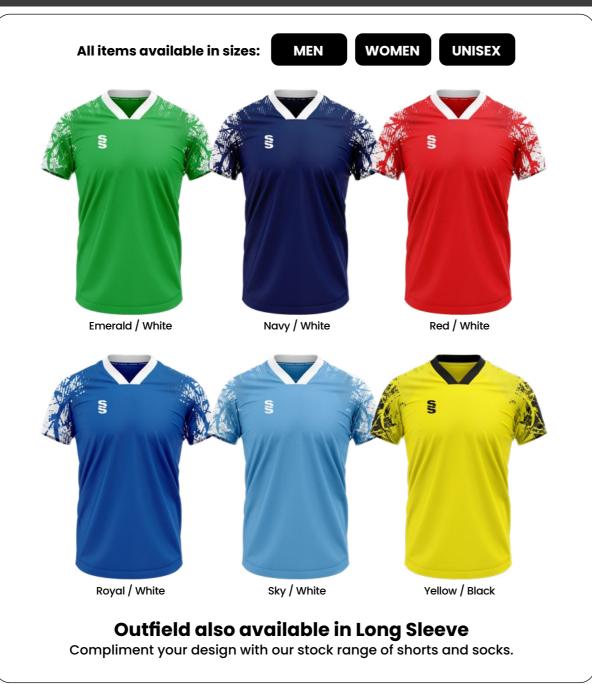

# All items available in sizes:

# Outfield also available in Long Sleeve

Compliment your design with our stock range of shorts and socks.

Emerald

Orange

Goalkeeper also available in Short Sleeve

3. Strike