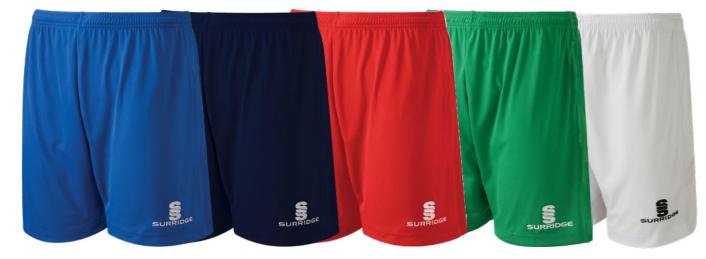

# Finishing touches: Add your stock shorts and socks

Complete your bespoke football kit by adding Surridge Sports **stock range** of **shorts** and **socks**.

**Surridge Match Short** SURF005 See page 36.

SURF026 See page 37.

**Classic Short** 

**Surridge Match** Sock SURF006 See page 38.

**Surridge Single Band** Sock SURF027 See page 39.

Not part of the Surridge stock range.

# **Classic Short**

SURF026

Black, Navy, Emerald, Maroon, Red, Royal, Sky or White

With white tramline piping. Embroidered Surridge logo to left thigh.

Sizes: MJ, LJ, YTH, S, M, L, XL

SIZING KEY: SJ (Small Junior), MJ (Medium Junior),
LJ (Large Junior), YTH (Youth), S (Small),
M (Medium), L (Large), XL (Extra Large),
XXL (Extra Extra Large), XXXL (Extra Extra Extra Large)