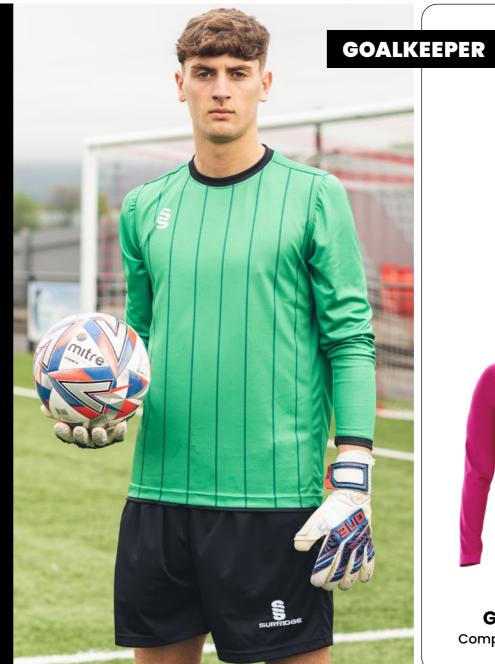

## **Additional Information:**

- Mens / Unisex Sizes: XXSB-XXXL
- Womens Sizes: 4-6 (XS), 8-10 (S), 12-14 (M) and 16-18 (L)
- Available in short and long sleeve (Please note: All outfield players
- Goalkeeper top is to be the same design as the outfield (just change the colour and you can select a different length of sleeve) Please note: All Goalkeeper tops will be tonal designs and in the following colours: Emerald, Orange, Pink, Purple & Yellow
- Minimum order of 15 shirts for initial order, then no minimum for top ups

The following pages show each of the designs as Short Sleeve Outfield and Long Sleeve Goalkeeper in a selection of colour options.

For more details and how to order, please see page 2.

# **GOALKEEPER**

Emerald

Orange

Goalkeeper also available in Short Sleeve

7. Precision