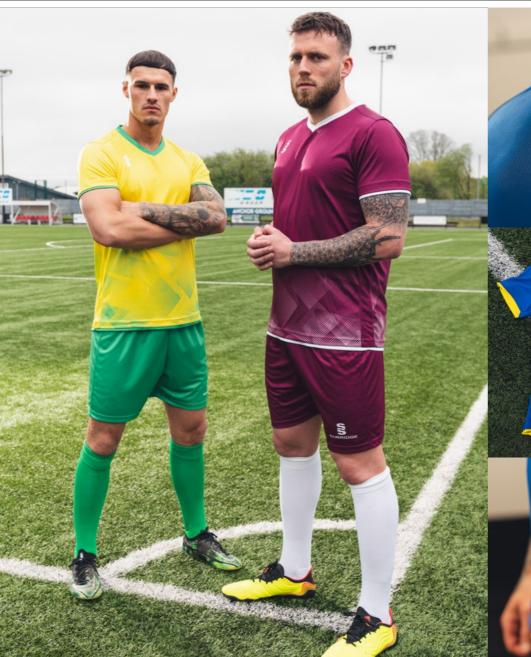

# Mens and Womens bespoke football shirts. Choose:

- 1). Inter
- 5). Copa
- 2). Premier
- 6). Evolution
- 3). Strike
- 7). Precision

4). Vapour

Compliment your design with our stock range of shorts and socks, see page 34.

The following pages show each of the designs as Short Sleeve Outfield and Long Sleeve Goalkeeper in a selection of colour options.

For more details and how to order, please see page 2.

# **MAKE YOUR KIT STAND OUT!**

The Range has been created with you in mind, **INCLUDING** the option too add your:

- LOGO/S CLUB CREST/S NAMES • NUMBER/S • SPONSOR/S
- As many or as few as you'd prefer

1. Inter