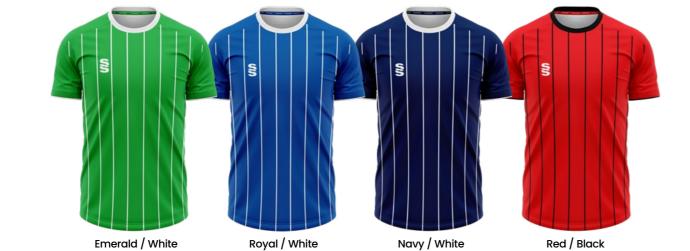

# Outfield also available in Long Sleeve

Compliment your design with our stock range of shorts and socks.

Emerald

Orange

Goalkeeper also available in Short Sleeve

3. Strike

# SURRIDGE

DD YOUR LOGO'S, NAMES, NUMBERS & SPONSORS

Compliment your design with our stock range of shorts and socks.

EEK Trock Rong

3 W Fost

# SURRIDGE

All items available in sizes:

WOMEN UNISEX