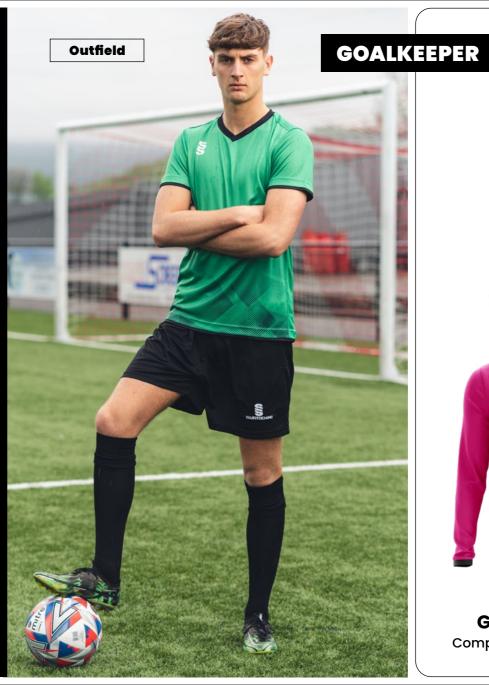

## **Additional Information:**

- Mens / Unisex Sizes: XXSB-XXXL
- Womens Sizes: 4-6 (XS), 8-10 (S), 12-14 (M) and 16-18 (L)
- Available in short and long sleeve (Please note: All outfield players
- Goalkeeper top is to be the same design as the outfield (just change the colour and you can select a different length of sleeve) Please note: All Goalkeeper tops will be tonal designs and in the following colours: Emerald, Orange, Pink, Purple & Yellow
- Minimum order of 15 shirts for initial order, then no minimum for top ups

The following pages show each of the designs as Short Sleeve Outfield and Long Sleeve Goalkeeper in a selection of colour options.

For more details and how to order, please see page 2.