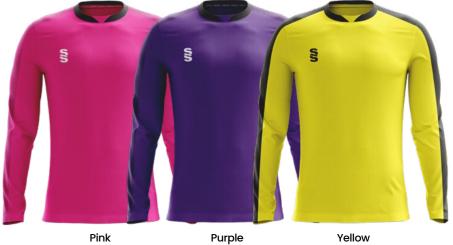

# Mens and Womens bespoke football shirts. Choose:

- 1). Inter
- 5). Copa
- 2). Premier
- 6). Evolution
- 3). Strike
- 7). Precision

4). Vapour

Compliment your design with our stock range of shorts and socks, see page 34.

# **MAKE YOUR KIT STAND OUT!**

The Range has been created with you in mind, **INCLUDING** the option too add your:

- LOGO/S CLUB CREST/S NAMES • NUMBER/S • SPONSOR/S
- As many or as few as you'd prefer

1. Inter