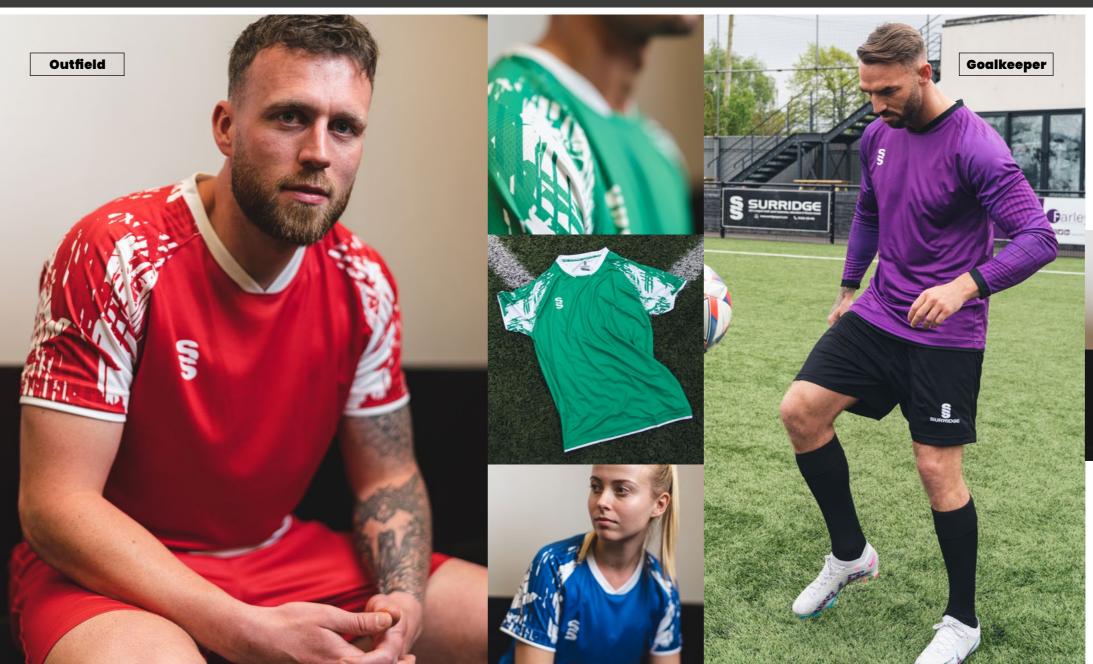

## **Additional Information:**

- Mens / Unisex Sizes: XXSB-XXXL
- Womens Sizes: 4-6 (XS), 8-10 (S), 12-14 (M) and 16-18 (L)
- Available in short and long sleeve (Please note: All outfield players
- Goalkeeper top is to be the same design as the outfield (just change the colour and you can select a different length of sleeve) Please note: All Goalkeeper tops will be tonal designs and in the following colours: Emerald, Orange, Pink, Purple & Yellow
- Minimum order of 15 shirts for initial order, then no minimum for top ups

The following pages show each of the designs as Short Sleeve Outfield and Long Sleeve Goalkeeper in a selection of colour options.

For more details and how to order, please see page 2.

# Outfield also available in Long Sleeve

Compliment your design with our stock range of shorts and socks.

Orange

# Goalkeeper also available in Short Sleeve

2. Premier