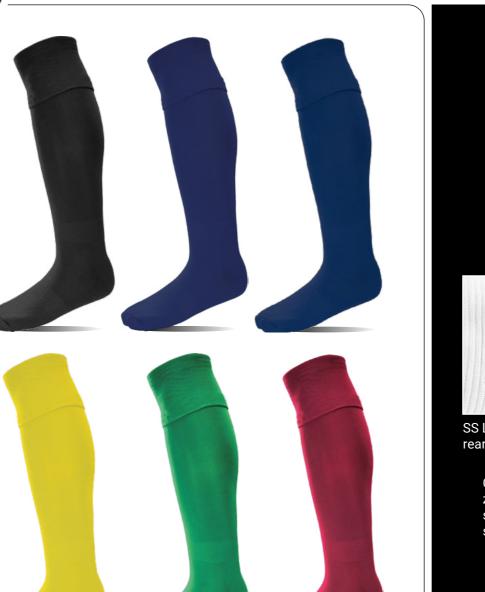

# Surridge **Match Sock**

SURF006

Black, Navy (Sport), Navy (Blade), Orange, Royal, Yellow, Emerald, Maroon or White

Compression zones add stability, shock absorption & superb comfort. Extra padded cotton sole. Inclusive SS Logo to rear of ankle.

Sizes: 12-2, 3-6 and 7-11

# SS Logo to rear of ankle Compression zones add extra support and stability