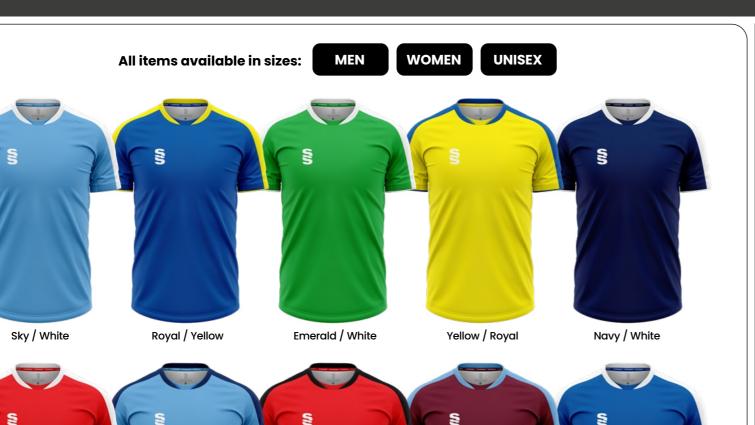

# All items available in sizes:

## **Additional Information:**

- Mens / Unisex Sizes: XXSB-XXXL
- Womens Sizes: 4-6 (XS), 8-10 (S), 12-14 (M) and 16-18 (L)
- Available in short and long sleeve (Please note: All outfield players
- Goalkeeper top is to be the same design as the outfield (just change the colour and you can select a different length of sleeve) Please note: All Goalkeeper tops will be tonal designs and in the following colours: Emerald, Orange, Pink, Purple & Yellow
- Minimum order of 15 shirts for initial order, then no minimum for top ups