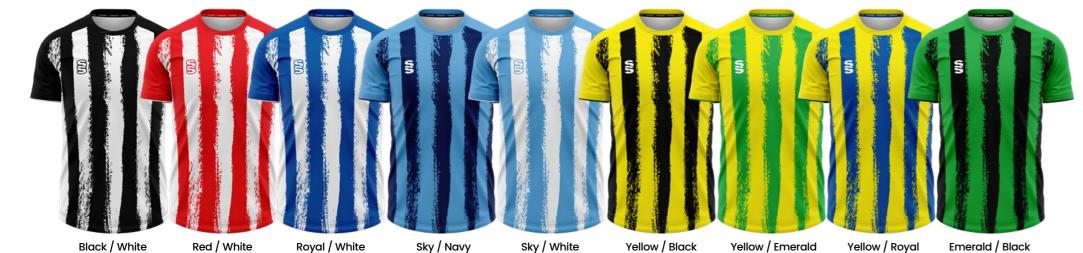

The following pages show each of the designs as Short Sleeve Outfield and Long Sleeve Goalkeeper in a selection of colour options.

For more details and how to order, please see page 2.

# All items available in sizes:

Yellow / Black

Yellow / Emerald

# Outfield also available in Long Sleeve

Compliment your design with our stock range of shorts and socks.

Goalkeeper also available in Short Sleeve

6. Evolution

# All items available in sizes:

Outfield also available in Long Sleeve
Compliment your design with our stock range of shorts and socks.

# **GOALKEEPER**

Emerald

Orange

Goalkeeper also available in Short Sleeve

7. Precision