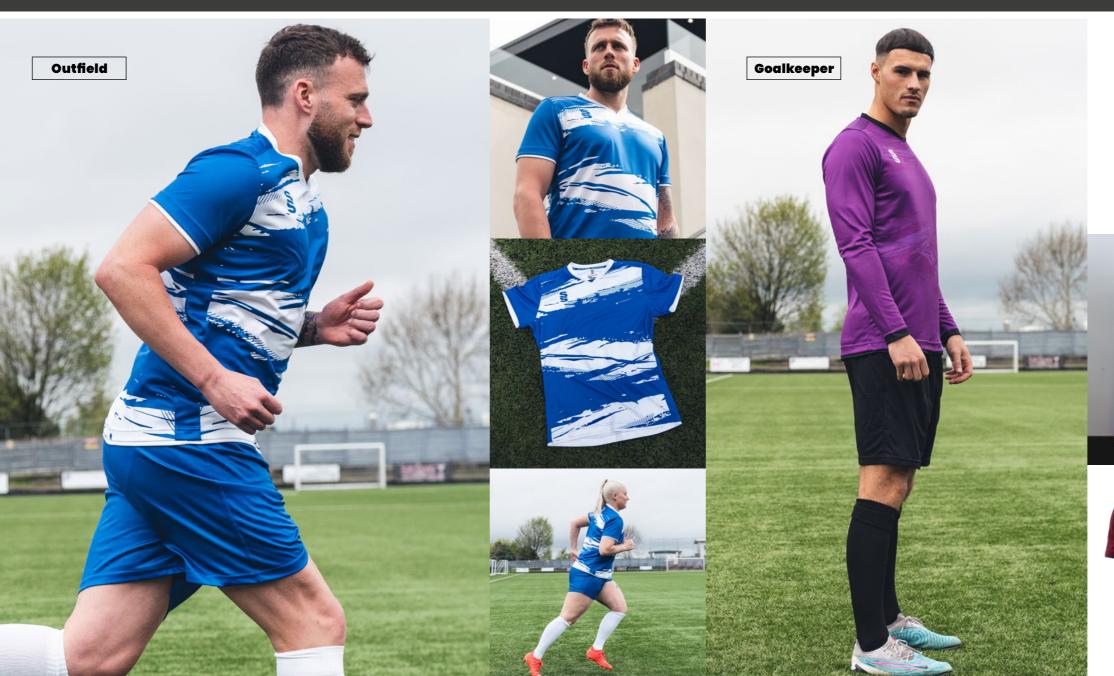

The following pages show each of the designs as Short Sleeve Outfield and Long Sleeve Goalkeeper in a selection of colour options.

For more details and how to order, please see page 2.

D YOUR LOGO'S, NAMES, NUMBERS & SPONSORS

Outfield &
Goalkeeper
available in both
Long & Short Sleeve