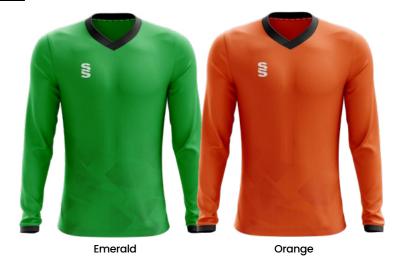

## **Additional Information:**

- Mens / Unisex Sizes: XXSB-XXXL
- Womens Sizes: 4-6 (XS), 8-10 (S), 12-14 (M) and 16-18 (L)
- Available in short and long sleeve (Please note: All outfield players
- Goalkeeper top is to be the same design as the outfield (just change the colour and you can select a different length of sleeve) Please note: All Goalkeeper tops will be tonal designs and in the following colours: Emerald, Orange, Pink, Purple & Yellow
- Minimum order of 15 shirts for initial order, then no minimum for top ups

# Outfield also available in Long Sleeve

Compliment your design with our stock range of shorts and socks.

Orange