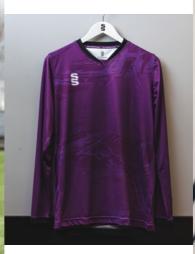

## **Additional Information:**

- Mens / Unisex Sizes: XXSB-XXXL
- Womens Sizes: 4-6 (XS), 8-10 (S), 12-14 (M) and 16-18 (L)
- Available in short and long sleeve (Please note: All outfield players
- Goalkeeper top is to be the same design as the outfield (just change the colour and you can select a different length of sleeve) Please note: All Goalkeeper tops will be tonal designs and in the following colours: Emerald, Orange, Pink, Purple & Yellow
- Minimum order of 15 shirts for initial order, then no minimum for top ups

The following pages show each of the designs as Short Sleeve Outfield and Long Sleeve Goalkeeper in a selection of colour options.

For more details and how to order, please see page 2.