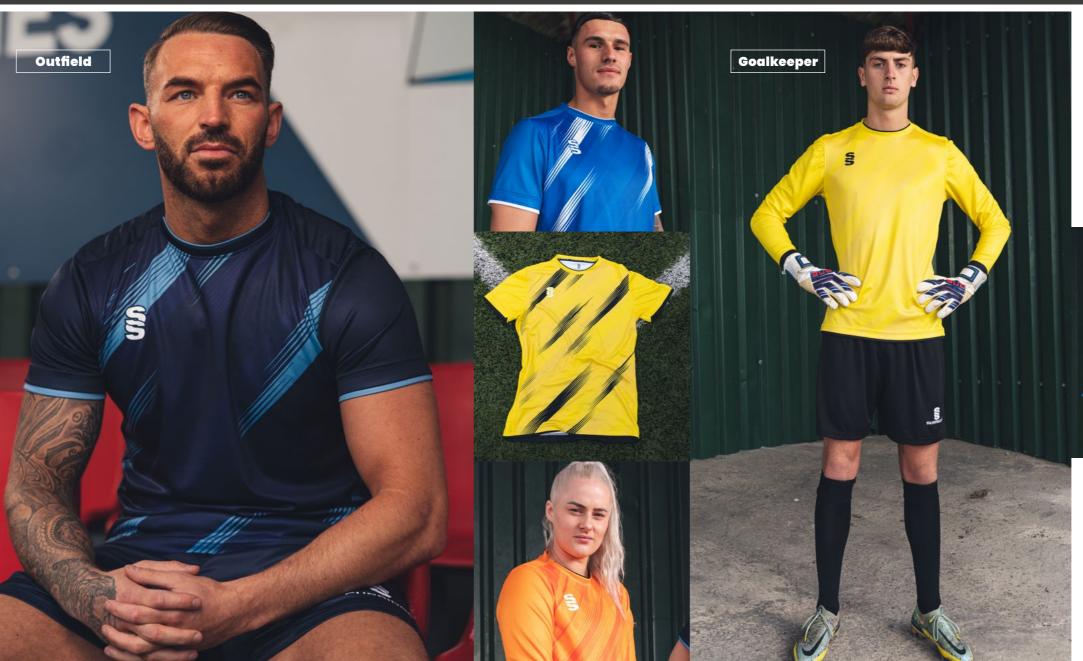

## **Additional Information:**

- Mens / Unisex Sizes: XXSB-XXXL
- Womens Sizes: 4-6 (XS), 8-10 (S), 12-14 (M) and 16-18 (L)
- Available in short and long sleeve (Please note: All outfield players
- Goalkeeper top is to be the same design as the outfield (just change the colour and you can select a different length of sleeve) Please note: All Goalkeeper tops will be tonal designs and in the following colours: Emerald, Orange, Pink, Purple & Yellow
- Minimum order of 15 shirts for initial order, then no minimum for top ups

The following pages show each of the designs as Short Sleeve Outfield and Long Sleeve Goalkeeper in a selection of colour options.

For more details and how to order, please see page 2.