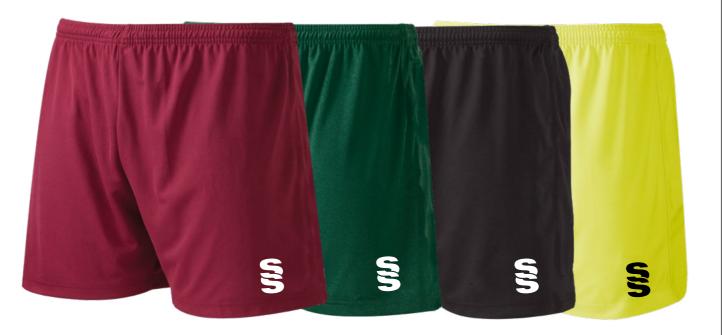

# Finishing touches: Add your stock shorts and socks

Complete your bespoke football kit by adding Surridge Sports **stock range** of **shorts** and **socks**.

**Surridge Match Short** SURF005 See page 36.

# Surridge Match Short SURF005

Black, Emerald, Red, Maroon, Navy, Royal, Forest Green or White

Interlock main with contrast Polywaffle top rear. Embroidered Surridge logo to left thigh.

**Sizes:** SJ, MJ, LJ, YTH, S, M, L, XL, XXL Also available in XXSJ (3-4yrs) & XSJ (5-6yrs).