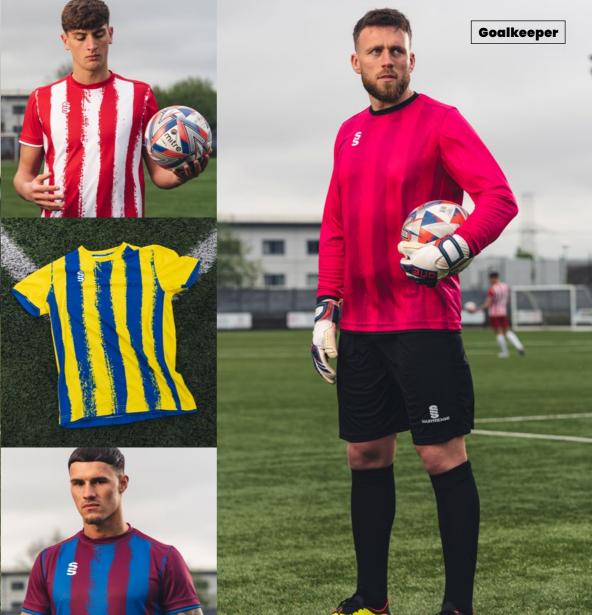

The following pages show each of the designs as Short Sleeve Outfield and Long Sleeve Goalkeeper in a selection of colour options.

For more details and how to order, please see page 2.

# Goalkeeper also available in Short Sleeve

2. Premier