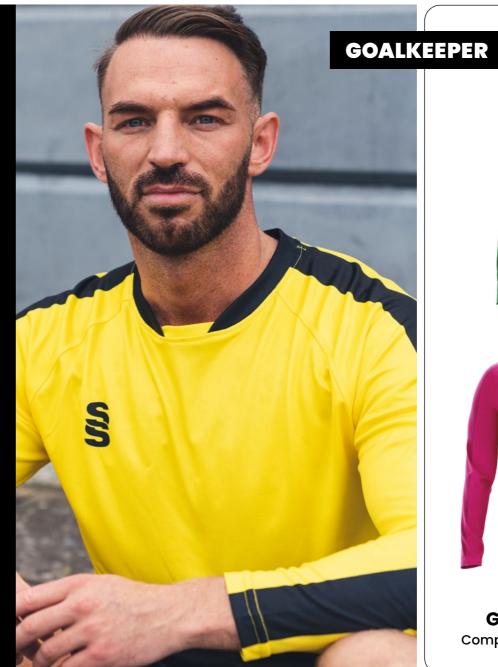

## **Additional Information:**

- Mens / Unisex Sizes: XXSB-XXXL
- Womens Sizes: 4-6 (XS), 8-10 (S), 12-14 (M) and 16-18 (L)
- Available in short and long sleeve (Please note: All outfield players
- Goalkeeper top is to be the same design as the outfield (just change the colour and you can select a different length of sleeve) Please note: All Goalkeeper tops will be tonal designs and in the following colours: Emerald, Orange, Pink, Purple & Yellow
- Minimum order of 15 shirts for initial order, then no minimum for top ups

# Goalkeeper also available in Short Sleeve

2. Premier