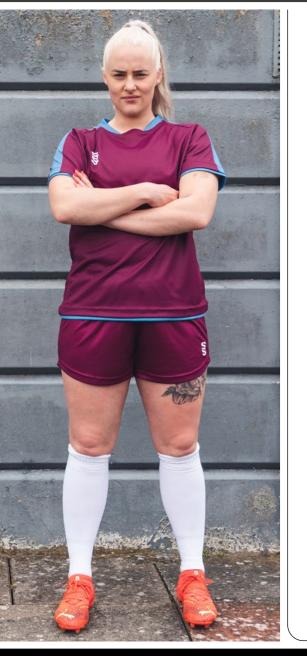

## **Additional Information:**

- Mens / Unisex Sizes: XXSB-XXXL
- Womens Sizes: 4-6 (XS), 8-10 (S), 12-14 (M) and 16-18 (L)
- Available in short and long sleeve (Please note: All outfield players
- Goalkeeper top is to be the same design as the outfield (just change the colour and you can select a different length of sleeve) Please note: All Goalkeeper tops will be tonal designs and in the following colours: Emerald, Orange, Pink, Purple & Yellow
- Minimum order of 15 shirts for initial order, then no minimum for top ups

The following pages show each of the designs as Short Sleeve Outfield and Long Sleeve Goalkeeper in a selection of colour options.

For more details and how to order, please see page 2.