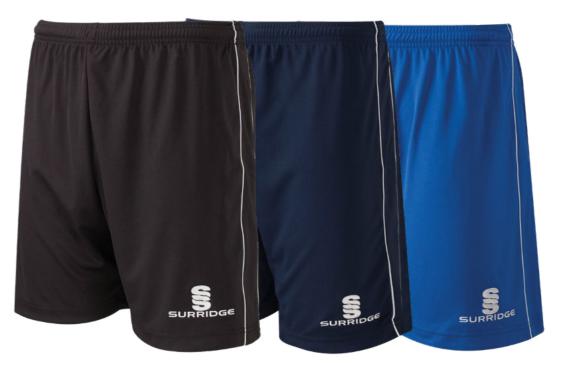

# Surridge Match Short SURF005

Black, Emerald, Red, Maroon, Navy, Royal, Forest Green or White

Interlock main with contrast Polywaffle top rear. Embroidered Surridge logo to left thigh.

**Sizes:** SJ, MJ, LJ, YTH, S, M, L, XL, XXL Also available in XXSJ (3-4yrs) & XSJ (5-6yrs).