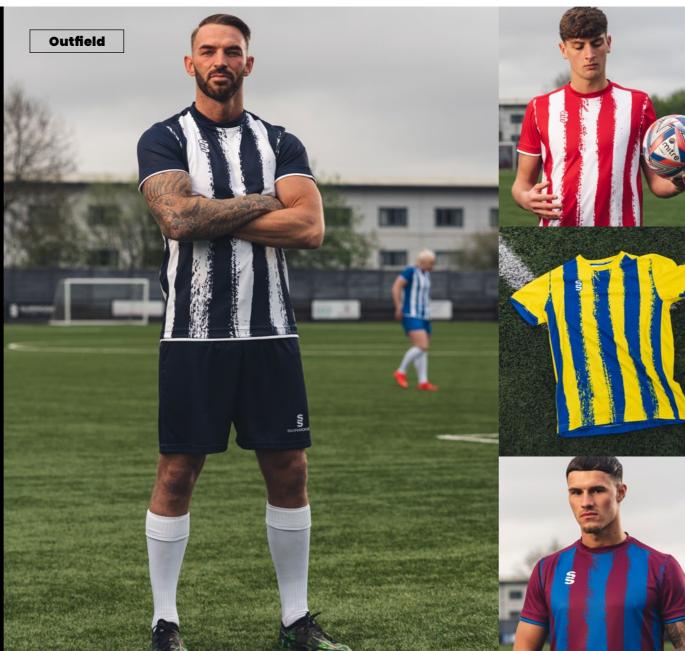

The following pages show each of the designs as Short Sleeve Outfield and Long Sleeve Goalkeeper in a selection of colour options.

For more details and how to order, please see page 2.

# **MAKE YOUR KIT STAND OUT!**

The Range has been created with you in mind, **INCLUDING** the option too add your:

- LOGO/S CLUB CREST/S NAMES • NUMBER/S • SPONSOR/S
- As many or as few as you'd prefer

1. Inter