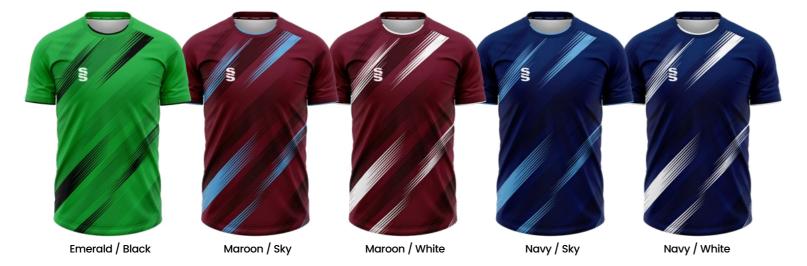

# Outfield also available in Long Sleeve

Compliment your design with our stock range of shorts and socks.

Emerald

Orange

Goalkeeper also available in Short Sleeve

3. Strike

# Outfield also available in Long Sleeve

Compliment your design with our stock range of shorts and socks.

Emerald

Orange

Goalkeeper also available in Short Sleeve

Compliment your design with our stock range of shorts and socks.

# Outfield also available in Long Sleeve

Compliment your design with our stock range of shorts and socks.

Emerald

Orange

Purple

Goalkeeper also available in Short Sleeve

5. Copa