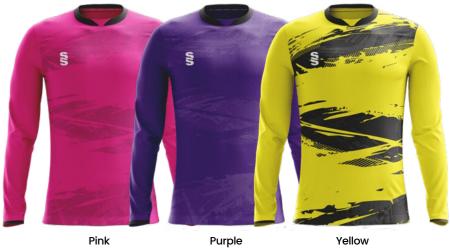

## **Additional Information:**

- Mens / Unisex Sizes: XXSB-XXXL
- Womens Sizes: 4-6 (XS), 8-10 (S), 12-14 (M) and 16-18 (L)
- Available in short and long sleeve (Please note: All outfield players
- Goalkeeper top is to be the same design as the outfield (just change the colour and you can select a different length of sleeve) Please note: All Goalkeeper tops will be tonal designs and in the following colours: Emerald, Orange, Pink, Purple & Yellow
- Minimum order of 15 shirts for initial order, then no minimum for top ups