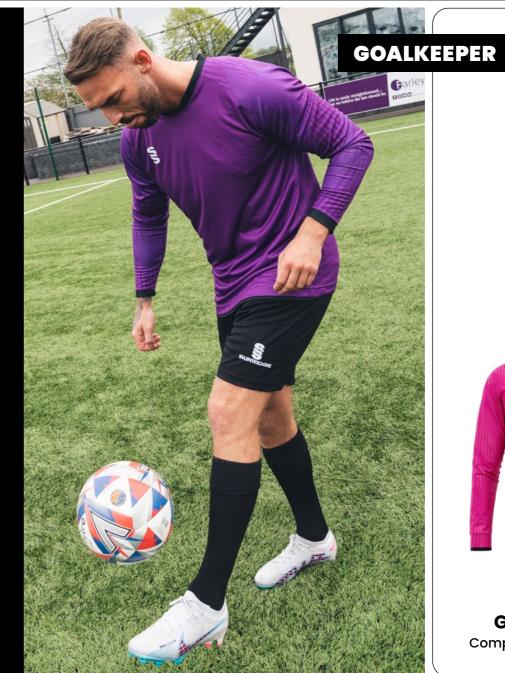

# Goalkeeper also available in Short Sleeve

2. Premier

## **Additional Information:**

- Mens / Unisex Sizes: XXSB-XXXL
- Womens Sizes: 4-6 (XS), 8-10 (S), 12-14 (M) and 16-18 (L)
- Available in short and long sleeve (Please note: All outfield players
- Goalkeeper top is to be the same design as the outfield (just change the colour and you can select a different length of sleeve) Please note: All Goalkeeper tops will be tonal designs and in the following colours: Emerald, Orange, Pink, Purple & Yellow
- Minimum order of 15 shirts for initial order, then no minimum for top ups