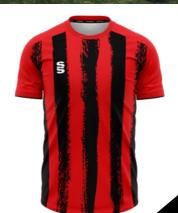

# **Fast Track** Design Range

# Mens and Womens bespoke football shirts. Choose:

- 1). Inter
- 5). Copa
- 2). Premier
- 6). Evolution
- 3). Strike
- 7). Precision

4). Vapour

Compliment your design with our stock range of shorts and socks, see page 34.

The following pages show each of the designs as Short Sleeve Outfield and Long Sleeve Goalkeeper in a selection of colour options.

For more details and how to order, please see page 2.

# **MAKE YOUR KIT STAND OUT!**

The Range has been created with you in mind, **INCLUDING** the option too add your:

- LOGO/S CLUB CREST/S NAMES • NUMBER/S • SPONSOR/S
- As many or as few as you'd prefer

1. Inter