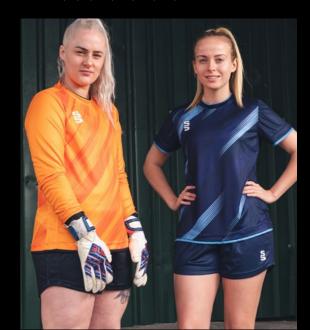

# EXCLUSIVE Football Range

Bespoke football shirt designs created for fast delivery...

## **Additional Information:**

- Mens / Unisex Sizes: XXSB-XXXL
- Womens Sizes: 4-6 (XS), 8-10 (S), 12-14 (M) and 16-18 (L)
- Available in short and long sleeve (Please note: All outfield players
- Goalkeeper top is to be the same design as the outfield (just change the colour and you can select a different length of sleeve) Please note: All Goalkeeper tops will be tonal designs and in the following colours: Emerald, Orange, Pink, Purple & Yellow
- Minimum order of 15 shirts for initial order, then no minimum for top ups

D YOUR LOGO'S, NAMES, NUMBERS & SPONSORS

Outfield &
Goalkeeper
available in both
Long & Short Sleeve