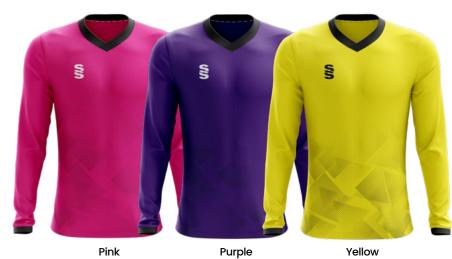

## **Additional Information:**

- Mens / Unisex Sizes: XXSB-XXXL
- Womens Sizes: 4-6 (XS), 8-10 (S), 12-14 (M) and 16-18 (L)
- Available in short and long sleeve (Please note: All outfield players
- Goalkeeper top is to be the same design as the outfield (just change the colour and you can select a different length of sleeve) Please note: All Goalkeeper tops will be tonal designs and in the following colours: Emerald, Orange, Pink, Purple & Yellow
- Minimum order of 15 shirts for initial order, then no minimum for top ups

# Outfield also available in Long Sleeve

Compliment your design with our stock range of shorts and socks.

Emerald

Orange

Purple

Goalkeeper also available in Short Sleeve

5. Copa