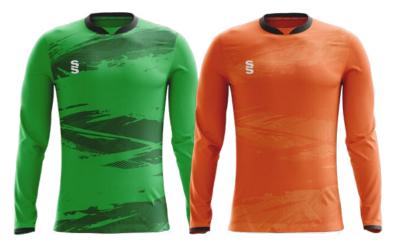

## **Additional Information:**

- Mens / Unisex Sizes: XXSB-XXXL
- Womens Sizes: 4-6 (XS), 8-10 (S), 12-14 (M) and 16-18 (L)
- Available in short and long sleeve (Please note: All outfield players
- Goalkeeper top is to be the same design as the outfield (just change the colour and you can select a different length of sleeve) Please note: All Goalkeeper tops will be tonal designs and in the following colours: Emerald, Orange, Pink, Purple & Yellow
- Minimum order of 15 shirts for initial order, then no minimum for top ups