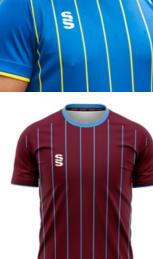

# **Fast Track** Design Range

# Mens and Womens bespoke football shirts. Choose:

- 1). Inter
- 5). Copa
- 2). Premier
- 6). Evolution
- 3). Strike
- 7). Precision

4). Vapour

Compliment your design with our stock range of shorts and socks, see page 34.

The following pages show each of the designs as Short Sleeve Outfield and Long Sleeve Goalkeeper in a selection of colour options.

For more details and how to order, please see page 2.