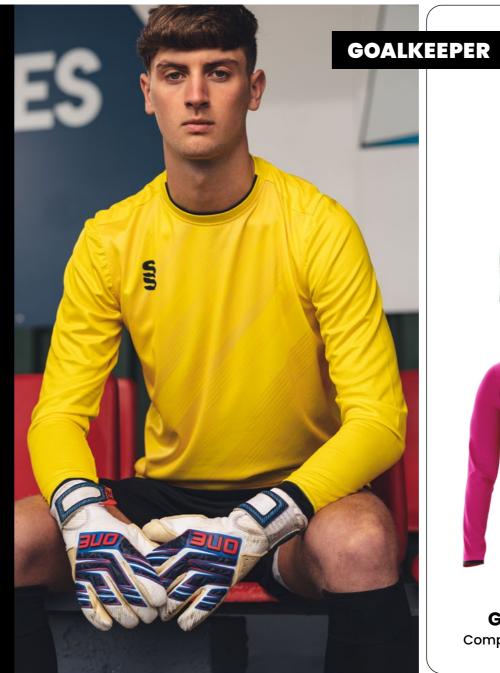

## **Additional Information:**

- Mens / Unisex Sizes: XXSB-XXXL
- Womens Sizes: 4-6 (XS), 8-10 (S), 12-14 (M) and 16-18 (L)
- Available in short and long sleeve (Please note: All outfield players
- Goalkeeper top is to be the same design as the outfield (just change the colour and you can select a different length of sleeve) Please note: All Goalkeeper tops will be tonal designs and in the following colours: Emerald, Orange, Pink, Purple & Yellow
- Minimum order of 15 shirts for initial order, then no minimum for top ups

D YOUR LOGO'S, NAMES, NUMBERS & SPONSORS

Outfield &
Goalkeeper
available in both
Long & Short Sleeve