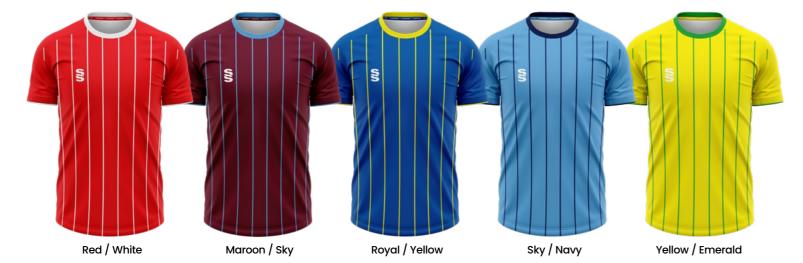

# Outfield also available in Long Sleeve

Compliment your design with our stock range of shorts and socks.

Emerald

Orange

Purple

Goalkeeper also available in Short Sleeve

5. Copa

# SURRIDGE

DD YOUR LOGO'S, NAMES, NUMBERS & SPONSO

# All items available in sizes:

Yellow / Black

Yellow / Emerald