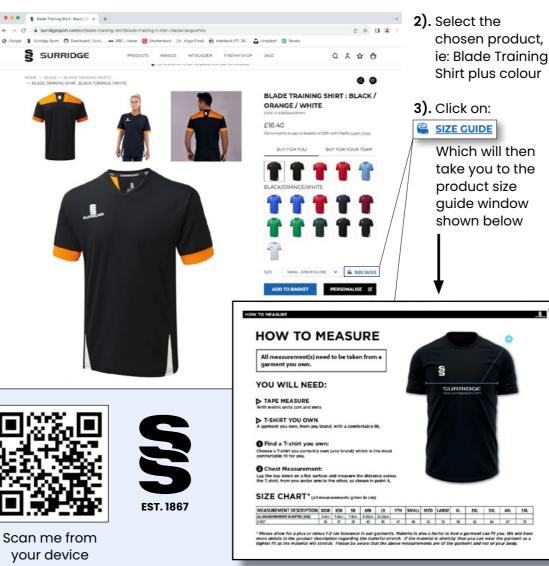

### **SIZE GUIDES**

All products requiring a size guide have there own individual guide and information on How To Measure on the chosen product web page (See example below)

1). Simply visit www.surridgesport.com or scan the QR Code bottom left