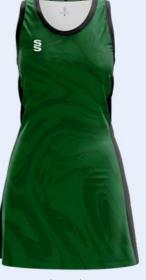

# SHIELD RANGE HOLD YOUR OWN

5

Bespoke netball dress designs created for fast delivery...

Complete your kit design by adding Surridge Sport stock range of netball socks.

**Shield Range** Pink/Black/White Amber/Black/White

Shield Range Amber/Black/White

Black/White

**SS** EST. 1867

Royal/Amber/White

Red/Black/White

Royal/Navy/White

Bottle/Black/White

Navy/White