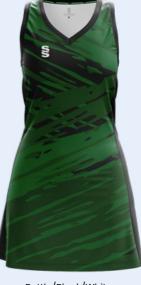

### **POWER** RANGE

Emerald/Navy/White

Royal/Navy/White

Navy/White

Amber/Black/White

BESPOKE NETBALL DRESS DESIGN Crafted by Survidge AVAILABLE IN 11 MODERN COLOURS

Pink/Black/White

Black/White

Amber/Black/White

Sky/Navy/White

BESPOKE NETBALL DRESS DESIGN Crafted by Survidge AVAILABLE IN 11 MODERN COLOURS

Emerald/Navy/White

Purple/Black/White

Red/Black/White

Bottle/Black/White

Royal/Amber/White