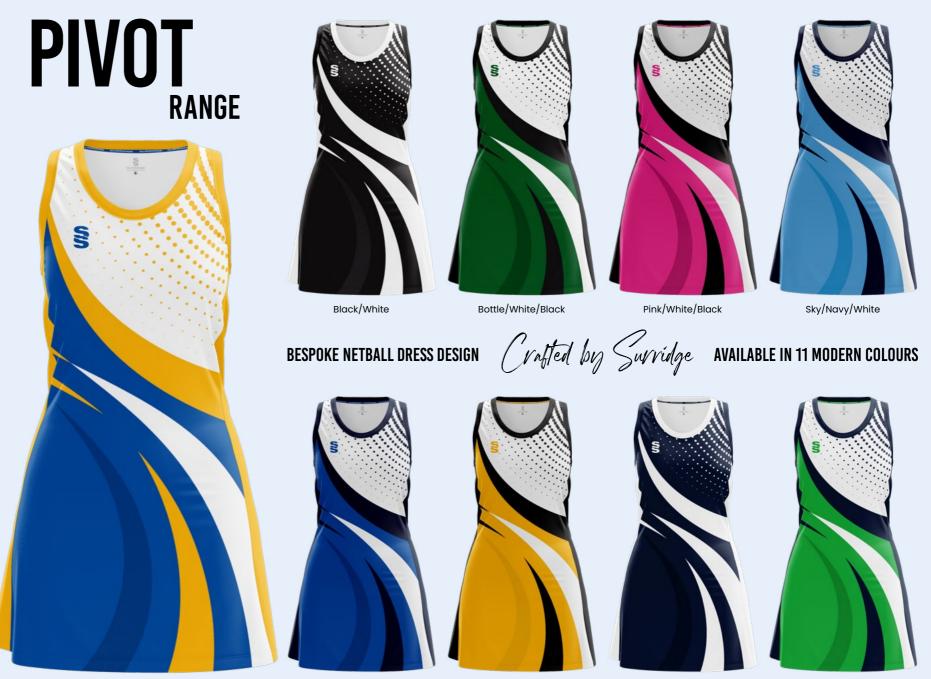

# **PIVOT RANGE STEP OUT IN STYLE**

Bespoke netball dress designs created for fast delivery...

Complete your kit design by adding Surridge Sport stock range of netball socks.

**Pivot Range** Red/White/Black

EST. 1867

**Pivot Range** Purple/White/Black

Royal/Amber/White

Royal/White/Navy

Amber/White/Black

Navy/White

**EST. 1867** 

ADD YOUR LOGO'S, CRESTS, NAMES, NUMBERS & SPONSORS. VIST WWW.SURRIDGESPORT.COM/KITBUILDER FOR MORE DETAILS.

Emerald/White/Navy