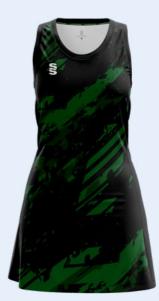

# SHIELD RANGE HOLD YOUR OWN

5

Bespoke netball dress designs created for fast delivery...

Complete your kit design by adding Surridge Sport stock range of netball socks.

**Shield Range** Pink/Black/White Amber/Black/White

Shield Range Amber/Black/White

Black/White

**SS** EST. 1867

Royal/Amber/White

Red/Black/White

Royal/Navy/White

Bottle/Black/White

Navy/White