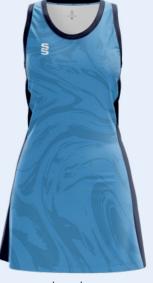

# SHIELD RANGE HOLD YOUR OWN

5

Bespoke netball dress designs created for fast delivery...

Complete your kit design by adding Surridge Sport stock range of netball socks.

**Shield Range** Pink/Black/White Amber/Black/White

Shield Range Amber/Black/White

Black/White

**SS** EST. 1867

Royal/Amber/White

Red/Black/White

Royal/Navy/White

Bottle/Black/White

Navy/White