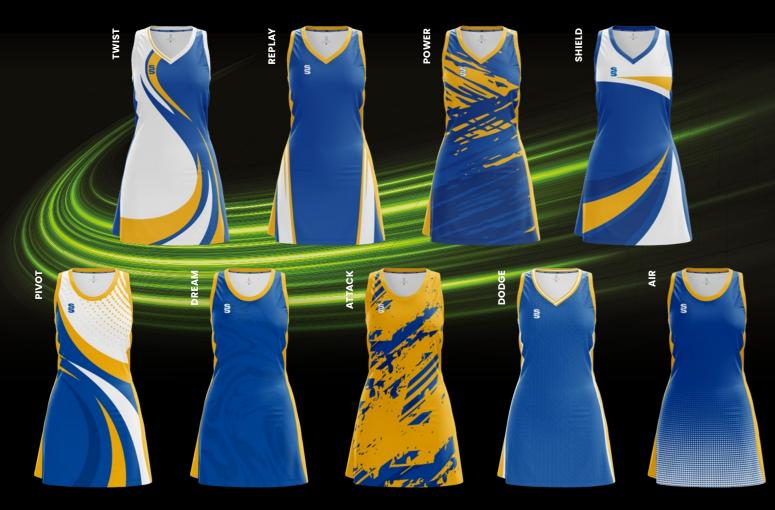

# TAKE THE COURT BY STORM...

26

With our range of 9 unique netball dress designs specifically created for fast delivery.

Available in a wide selection of colour options.

Crafted by Survidge

Dodge Range Bottle/Black/White Pink/Black/White

Power Range Red/Black/White

#### MAKE YOUR KIT STAND OUT!

Shield Range Amber/Black/White

#### MAKE YOUR KIT STAND OUT!

Also available:

Sin

Attack Range Navy/White

# SHIELD RANGE HOLD YOUR OWN

5

Bespoke netball dress designs created for fast delivery...

Complete your kit design by adding Surridge Sport stock range of netball socks.

**Shield Range** Pink/Black/White Amber/Black/White

## DREAM RANGE ACHIEVE EVERYTHING

+

Bespoke netball dress designs created for fast delivery...

Complete your kit design by adding Surridge Sport stock range of netball socks.

Dream Range Navy/White Royal/Navy/White

### **DODGE RANGE** TAKE CENTRE COURT

Bespoke netball dress designs created for fast delivery...

Complete your kit design by adding Surridge Sport stock range of netball socks.

Dodge Range Bottle/Black/White Pink/Black/White

# **PIVOT RANGE STEP OUT IN STYLE**

Bespoke netball dress designs created for fast delivery...

Complete your kit design by adding Surridge Sport stock range of netball socks.

**Pivot Range** Red/White/Black

### ATTACK RANGE **LEAVE YOUR** LEGACY

3

Bespoke netball dress designs created for fast delivery...

Complete your kit design by adding Surridge Sport stock range of netball socks.

Attack Range Navy/White

EST. 1867

# AIR RANGE Touch the sky

Bespoke netball dress designs created for fast delivery...

Complete your kit design by adding Surridge Sport stock range of netball socks.

> **Air Range** Amber/White/Black Black/White