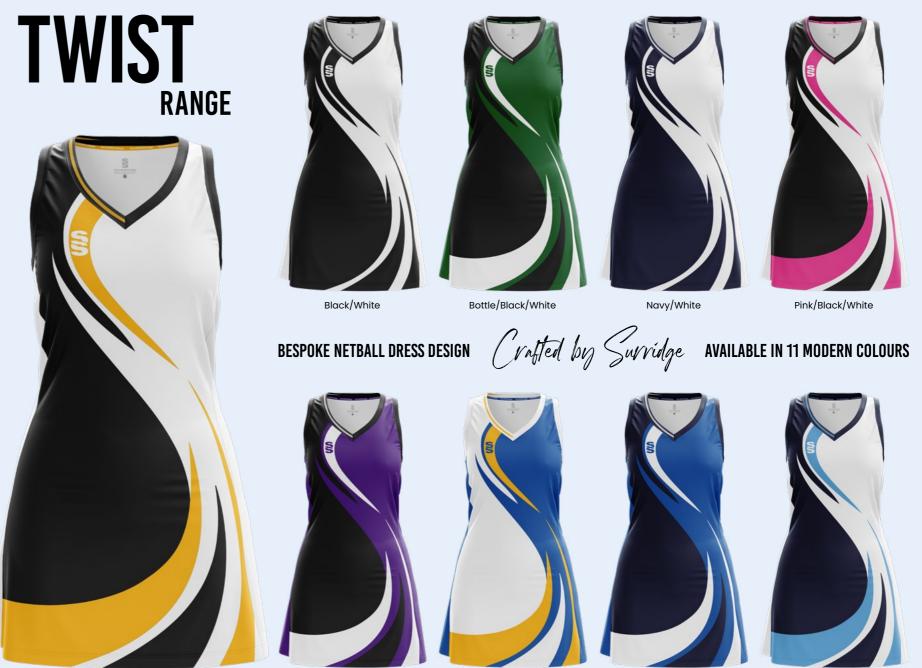

## **TWIST RANGE SEIZE EVERY** MOMENT

Bespoke netball dress designs created for fast delivery...

Complete your kit design by adding Surridge Sport stock range of netball socks.

Twist Range Red/White/Black

EST. 1867

**Twist Range** Emerald/White/Navy

Navy/White

Amber/Black/White

Purple/Black/White

Royal/Amber/White

Royal/Navy/White

Sky/Navy/White