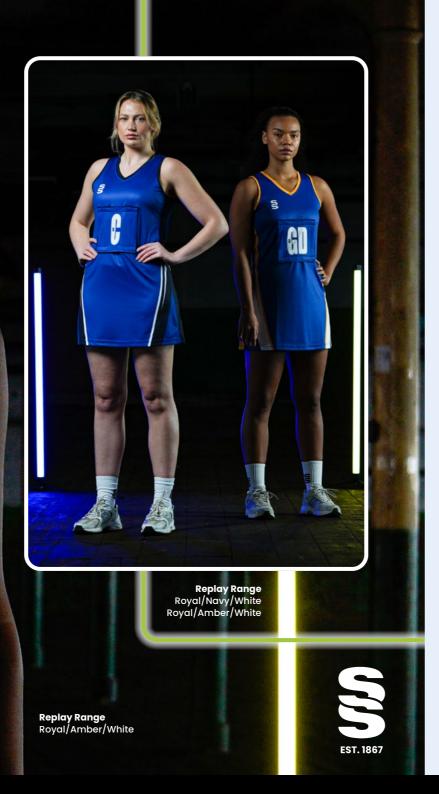

## REPLAY RANGE **NEVER MISS** A BEAT

FASTTRACK

**3 WEEK DELIVERY** 

**Bespoke netball dress** designs created for fast delivery...

Complete your kit design by adding Surridge Sport stock range of netball socks.

NETB/

**SS** EST. 1867

Red/Black/White

Purple/Black/White

Amber/Black/White

Emerald/Navy/White

Sky/Navy/White