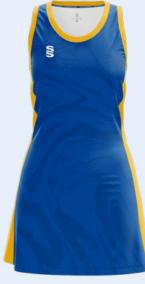

### **POWER** RANGE

Emerald/Navy/White

Royal/Navy/White

Navy/White

Amber/Black/White

BESPOKE NETBALL DRESS DESIGN Crafted by Survidge AVAILABLE IN 11 MODERN COLOURS

Pink/Black/White

Black/White

Amber/Black/White

Sky/Navy/White

BESPOKE NETBALL DRESS DESIGN Crafted by Survidge AVAILABLE IN 11 MODERN COLOURS

Emerald/Navy/White

Purple/Black/White

Red/Black/White

Bottle/Black/White

Royal/Amber/White