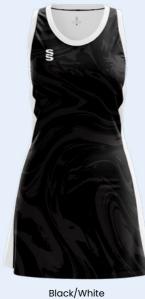

### **POWER** RANGE

Emerald/Navy/White

Royal/Navy/White

Navy/White

Amber/Black/White

BESPOKE NETBALL DRESS DESIGN Crafted by Survidge AVAILABLE IN 11 MODERN COLOURS

Pink/Black/White

Black/White