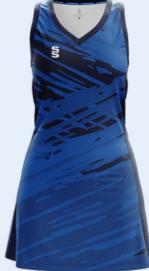

## **POWER RANGE UNLEASH YOUR** WINNER

**Bespoke netball dress** designs created for fast delivery...

Complete your ki design by adding Surridge Sport stock range of netball socks.

Power Range Royal/Amber/White

EST. 1867

**Power Range** Sky/Navy/White

### **POWER** RANGE

Emerald/Navy/White

Royal/Navy/White

Navy/White

Amber/Black/White

BESPOKE NETBALL DRESS DESIGN Crafted by Survidge AVAILABLE IN 11 MODERN COLOURS

Pink/Black/White

Black/White