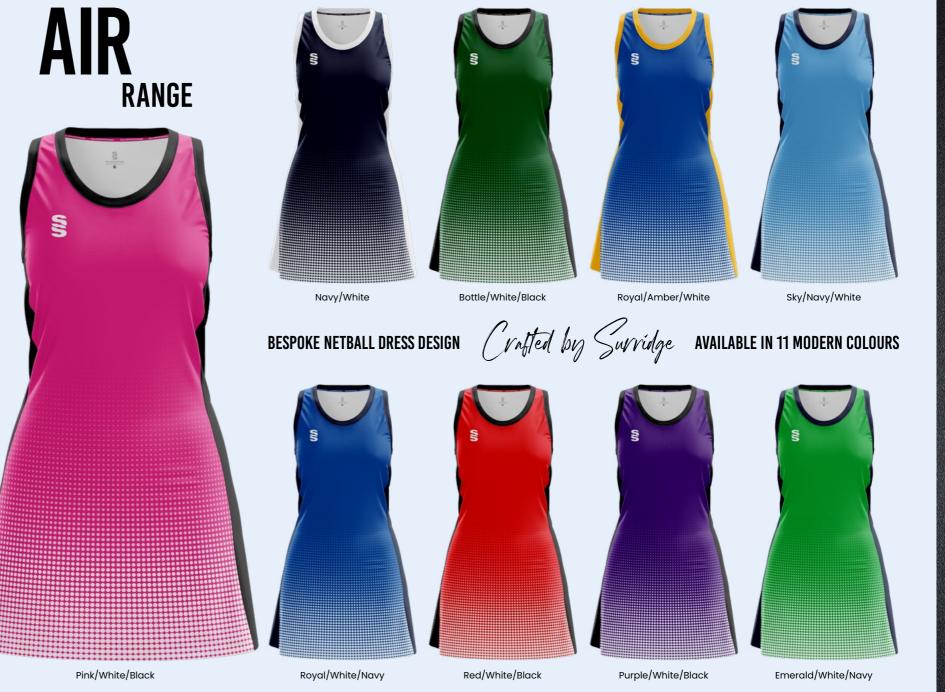

# AIR RANGE Touch the sky

Bespoke netball dress designs created for fast delivery...

Complete your kit design by adding Surridge Sport stock range of netball socks.

> **Air Range** Amber/White/Black Black/White

ADD YOUR LOGO'S, CRESTS, NAMES, NUMBERS & SPONSORS. VIST WWW.SURRIDGESPORT.COM/KITBUILDER FOR MORE DETAILS.

**SS** EST. 1867