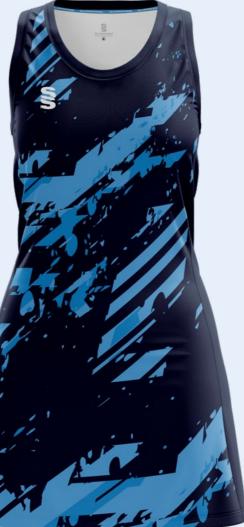

# AIR RANGE Touch the sky

Bespoke netball dress designs created for fast delivery...

Complete your kit design by adding Surridge Sport stock range of netball socks.

> **Air Range** Amber/White/Black Black/White