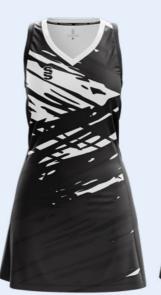

# SHIELD RANGE HOLD YOUR OWN

5

Bespoke netball dress designs created for fast delivery...

Complete your kit design by adding Surridge Sport stock range of netball socks.

**Shield Range** Pink/Black/White Amber/Black/White

Shield Range Amber/Black/White

Black/White

**SS** EST. 1867

Royal/Amber/White

Red/Black/White

Royal/Navy/White

Bottle/Black/White

Navy/White