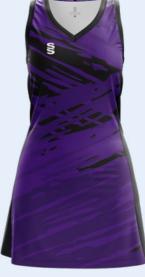

## **POWER RANGE UNLEASH YOUR** WINNER

**Bespoke netball dress** designs created for fast delivery...

Complete your ki design by adding Surridge Sport stock range of netball socks.

Power Range Royal/Amber/White

### **POWER** RANGE

Emerald/Navy/White

Royal/Navy/White

Navy/White

Amber/Black/White

BESPOKE NETBALL DRESS DESIGN Crafted by Survidge AVAILABLE IN 11 MODERN COLOURS

Pink/Black/White

Black/White

Red/Black/White

Bottle/Black/White

Purple/Black/White

**SS** EST. 1867