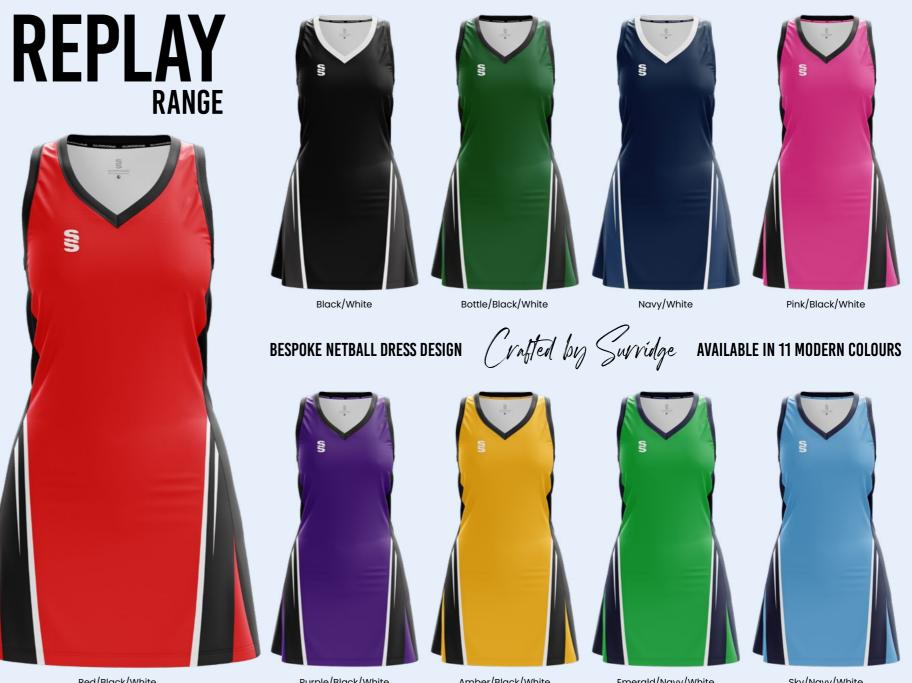

## REPLAY RANGE **NEVER MISS** A BEAT

FASTTRACK

**3 WEEK DELIVERY** 

**Bespoke netball dress** designs created for fast delivery...

Complete your kit design by adding Surridge Sport stock range of netball socks.

NETB/

**SS** EST. 1867

Red/Black/White

Purple/Black/White

Amber/Black/White

Emerald/Navy/White

Sky/Navy/White

### **POWER** RANGE

Emerald/Navy/White

Royal/Navy/White

Navy/White

Amber/Black/White

BESPOKE NETBALL DRESS DESIGN Crafted by Survidge AVAILABLE IN 11 MODERN COLOURS

Pink/Black/White

Black/White

Red/Black/White

Bottle/Black/White

Purple/Black/White

**SS** EST. 1867