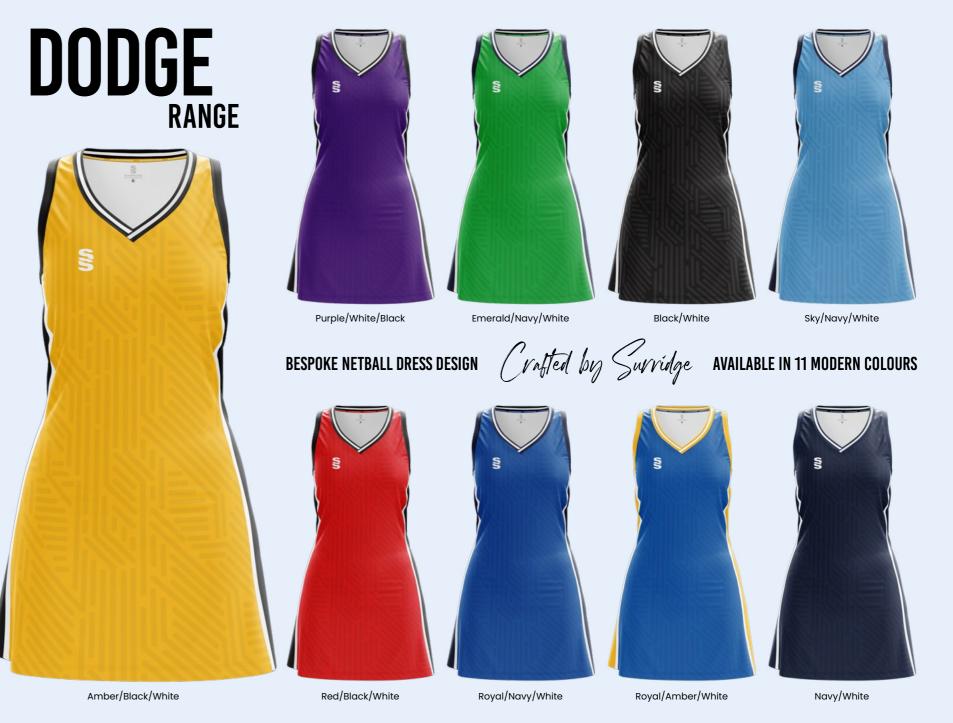

### **DODGE RANGE** TAKE CENTRE COURT

Bespoke netball dress designs created for fast delivery...

Complete your kit design by adding Surridge Sport stock range of netball socks.

Dodge Range Bottle/Black/White Pink/Black/White

EST. 1867

Dodge Range Pink/Black/White

ADD YOUR LOGO'S, CRESTS, NAMES, NUMBERS & SPONSORS. VIST WWW.SURRIDGESPORT.COM/KITBUILDER FOR MORE DETAILS.

**SS** EST. 1867