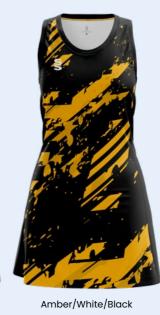

#### MAKE YOUR KIT STAND OUT!

Shield Range Amber/Black/White

# SHIELD RANGE HOLD YOUR OWN

5

Bespoke netball dress designs created for fast delivery...

Complete your kit design by adding Surridge Sport stock range of netball socks.

**Shield Range** Pink/Black/White Amber/Black/White

Shield Range Amber/Black/White

Black/White

**SS** EST. 1867

Royal/Amber/White

Red/Black/White

Royal/Navy/White

Bottle/Black/White

Navy/White