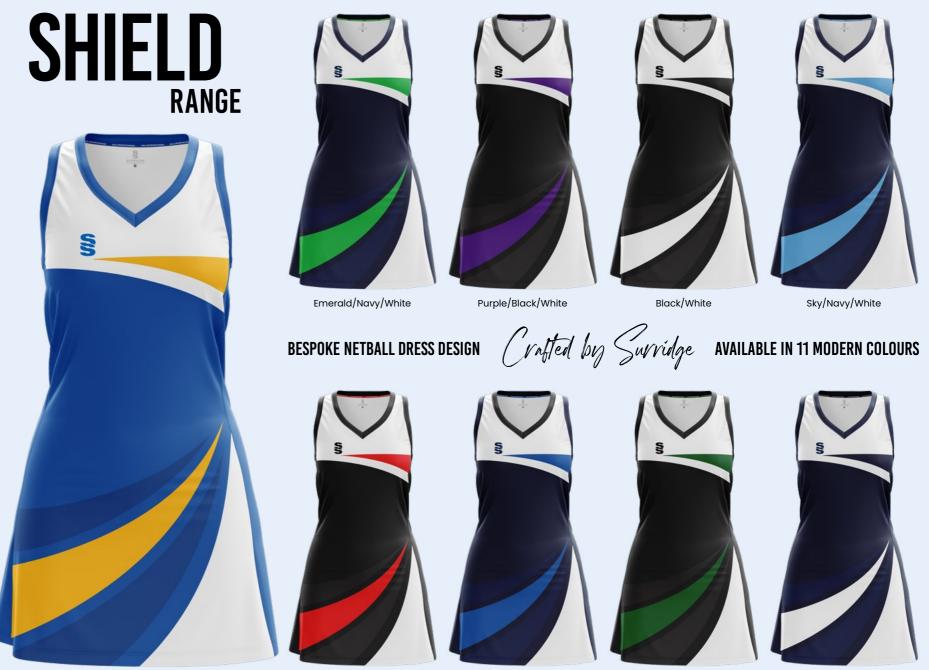

# SHIELD RANGE HOLD YOUR OWN

5

Bespoke netball dress designs created for fast delivery...

Complete your kit design by adding Surridge Sport stock range of netball socks.

**Shield Range** Pink/Black/White Amber/Black/White

Shield Range Amber/Black/White

Black/White

**SS** EST. 1867

Royal/Amber/White

Red/Black/White

Royal/Navy/White

Bottle/Black/White

Navy/White