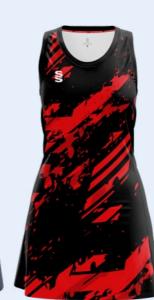

## **POWER RANGE UNLEASH YOUR** WINNER

**Bespoke netball dress** designs created for fast delivery...

Complete your ki design by adding Surridge Sport stock range of netball socks.

Power Range Royal/Amber/White

EST. 1867

**Power Range** Sky/Navy/White

### **POWER** RANGE

Emerald/Navy/White

Royal/Navy/White

Navy/White

Amber/Black/White

BESPOKE NETBALL DRESS DESIGN Crafted by Survidge AVAILABLE IN 11 MODERN COLOURS

Pink/Black/White

Black/White