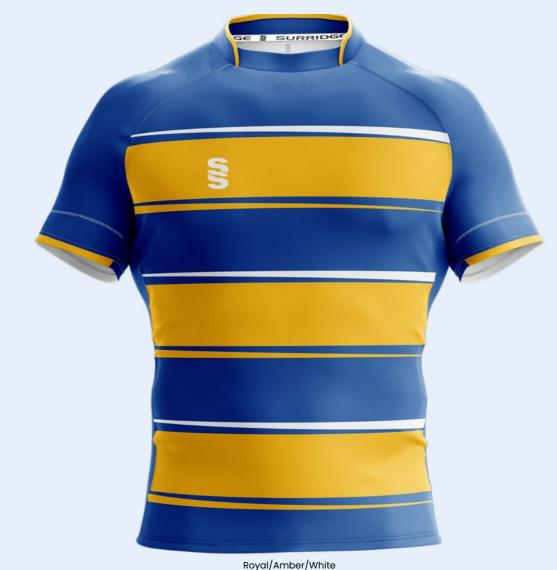

# ADVANTAGE

Royal/Amber/White Bottle/Blo

l/White

Black/White

Red/Black/White