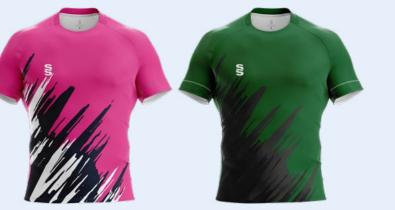

### BLITZ RANGE

### TAKE THE PITCH BY STORM

Bespoke mens and womens rugby shirt designs created for fast delivery...

Complete your design by adding Surridge Sports bespoke or stock range of rugby shorts and socks.

Blitz Range Navy/White Royal/Amber/White

## BLITZ RANGE