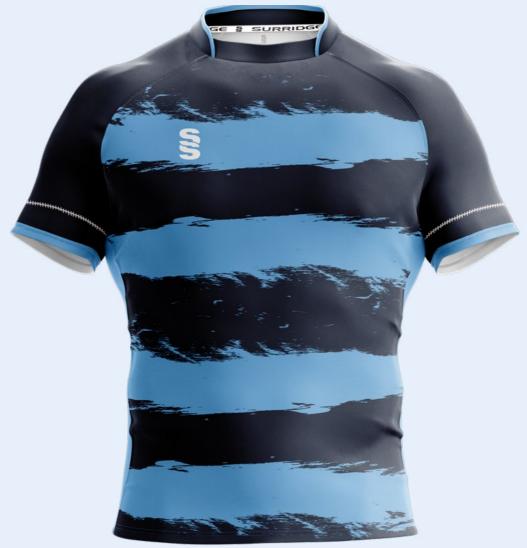

# RUGGER RANGE

## PLAY WITH IDENTITY

Bespoke mens and womens rugby shirt designs created for fast delivery.



Complete your design by adding Surridge Sports bespoke or stock range of rugby shorts and socks.





## RUGGER RANGE



Emerald/White



### FOCUS RANGE

### **ALWAYS TAKE CENTRE STAGE**

Bespoke mens and womens rugby shirt designs created for fast delivery...



Complete your design by adding Surridge Sports bespoke or stock range of rugby shorts and socks.





# FOCUS RANGE



Royal/Amber/White





Maroon/White/Black

Red/Black/White

### HAKA RANGE

STRONG, FIERCE AND READY TO STRIKE

Bespoke mens and womens rugby shirt designs created for fast delivery...



Complete your design by adding Surridge Sports bespoke or stock range of rugby shorts and socks.



## HAKA RANGE







ber/Black/White

Bottle/Black



Red/Black/White

Royal/White



Maroon/Black/White

Navy/Pink/White





## LOCK RANGE







# LINEOUTRANGE



Royal/Amber/White



#### **Create Your Own Club Webshop**



#### **Completely Free**

No additional charges for setting up your own club webshop.



#### **Easy Personalisation**

Add optional extras such as print, embroidery, initials, names and numbers



#### Hassle Free

No need to collate team orders as everyone can order individually.



#### **Quick Lead Times**

Stock items have a fast turnaround within 10 working days from order placement



#### **NEW TRADE PORTAL 2025**

Improved styling, lots more facilities and functionality



#### **SIZE GUIDES**

Scan me from

your device

All products requiring a size guide have there own