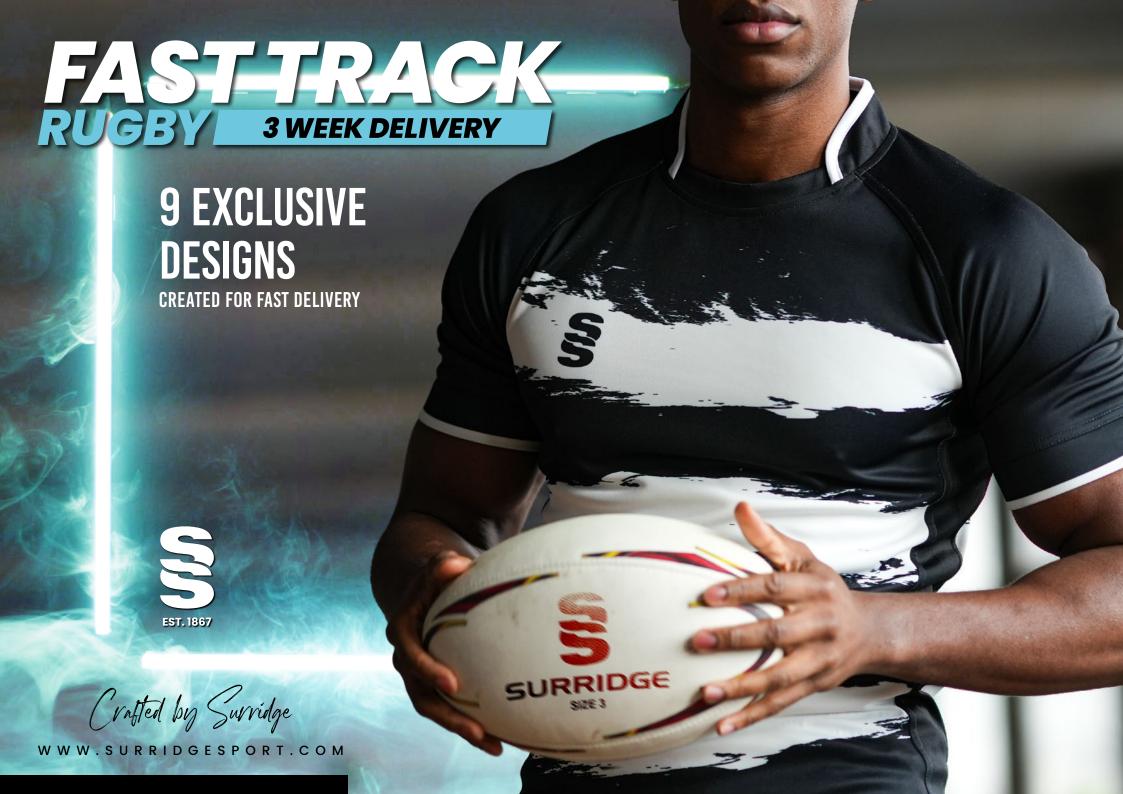

### FASTRACK RUGBY 3 WEEK DELIVERY

BESPOKE RUGBY SHIRT DESIGNS CREATED FOR FAST DELIVERY

Crafted by Survidge

W W W . S U R R I D G E S P O R T . C O M

Complete your fast track Rugby kit by adding Surridge Sports bespoke or stock range of rugby shorts and socks. Available in mens and womens sizes.

## MOVE WITH POWER AND PRECISION

Bespoke mens and womens rugby shirt designs created for fast delivery...

Complete your design by adding Surridge Sports bespoke or stock range of rugby shorts and socks.