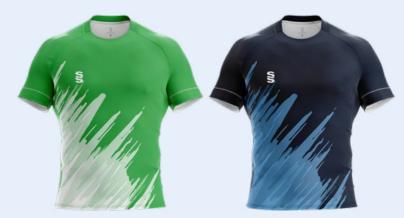

ng Surridge Sports bespoke or stock range of rugby shorts and socks.





## BLINDSIDE RANGE





Red/Black/White



# TURNOVER RANGE



Amber/Black



Navy/White

Red/Black/White

### ADVANTAGE RANGE

BE BOLD, BE BRAVE

Bespoke mens and womens rugby shirt designs created for fast delivery...



Complete your design by adding Surridge Sports bespoke or stock range of rugby shorts and socks.







**Turnover Range** 



# ADVANTAGE



Royal/Amber/White Bottle/Blo



l/White



Black/White

Red/Black/White

### BLITZ RANGE

### TAKE THE PITCH BY STORM

Bespoke mens and womens rugby shirt designs created for fast delivery...



Complete your design by adding Surridge Sports bespoke or stock range of rugby shorts and socks.





Blitz Range Navy/White Royal/Amber/White



## BLITZ RANGE









### RUGGER RANGE

## PLAY WITH IDENTITY

Bespoke mens and womens rugby shirt designs created for fast delivery.



Complete your design by adding Surridge Sports bespoke or stock range of rugby shorts and socks.





## RUGGER RANGE



Emerald/White



### FOCUS RANGE

### **ALWAYS TAKE CENTRE STAGE**

Bespoke mens and womens rugby shirt designs created for fast delivery...



Complete your design by adding Surridge Sports bespoke or stock range of rugby shorts and socks.





# FOCUS RANGE



Royal/Amber/White





Maroon/White/Black

Red/Black/White

### HAKA RANGE

STRONG, FIERCE AND READY TO STRIKE

Bespoke mens and womens rugby shirt designs created for fast delivery...



Complete your design by adding Surridge Sports bespoke or stock range of rugby shorts and socks.



## HAKA R