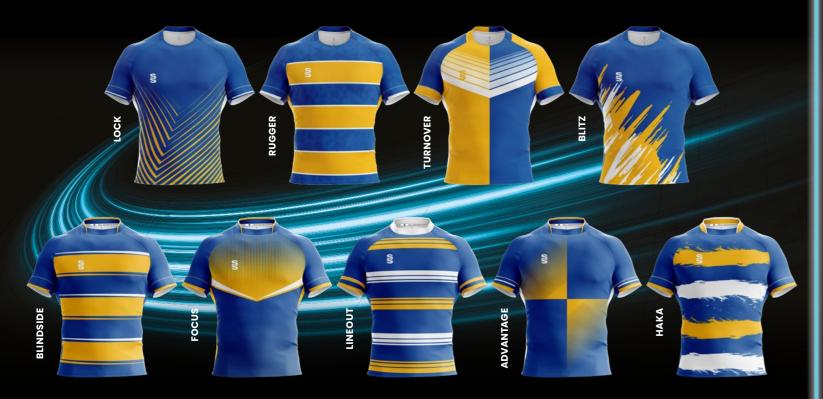

### FAST TRACK DESIGN RANGE

The Range has been created with you in mind, **INCLUDING** the option too add your:

- » LOGO
- » CREST
- » NAME
- » NUMBER
- » SPONSOR

As many or as few as you'd prefer in a limitless range of colours.