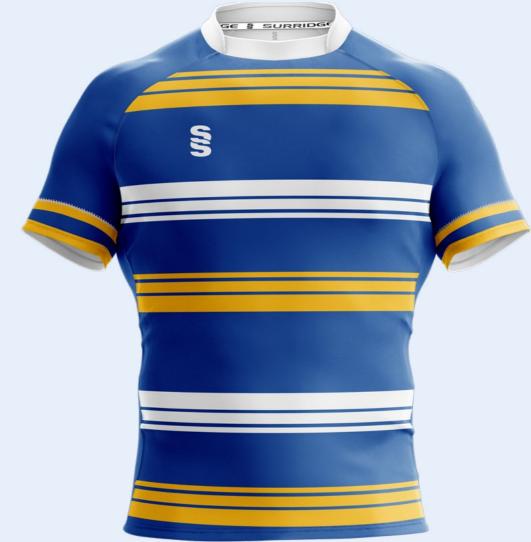

dge Sports bespoke or stock range of rugby shorts and socks.





## RUGGER RANGE



Emerald/White



### FOCUS RANGE

### **ALWAYS TAKE CENTRE STAGE**

Bespoke mens and womens rugby shirt designs created for fast delivery...



Complete your design by adding Surridge Sports bespoke or stock range of rugby shorts and socks.





# FOCUS RANGE



Royal/Amber/White





Maroon/White/Black

Red/Black/White

### HAKA RANGE

STRONG, FIERCE AND READY TO STRIKE

Bespoke mens and womens rugby shirt designs created for fast delivery...



Complete your design by adding Surridge Sports bespoke or stock range of rugby shorts and socks.



## HAKA RANGE







ber/Black/White

Bottle/Black



Red/Black/White

Royal/White



Maroon/Black/White

Navy/Pink/White





## LOCK RANGE







# LINEOUTRANGE



Royal/Amber/White



#### **Create Your Own Club Webshop**



#### **Completely Free**

No additional charges for setting up your own club webshop.



#### **Easy Personalisation**

Add optional extras such as print, embroidery, initials, names and numbers



#### Hassle Free

No need to collate team orders as everyone can order individually.



#### **Quick Lead Times**

Stock items have a fast turnaround within 10 working days from order placement



#### **NEW TRADE PORTAL 2025**

Improved styling, lots more facilities and functionality



#### **SIZE GUIDES**

Scan me from

your device

All products requiring a size guide have there own individual guide and information on How To Measure on the chosen product web page (See example below)

1). Simply visit www.surridgesport.com or scan