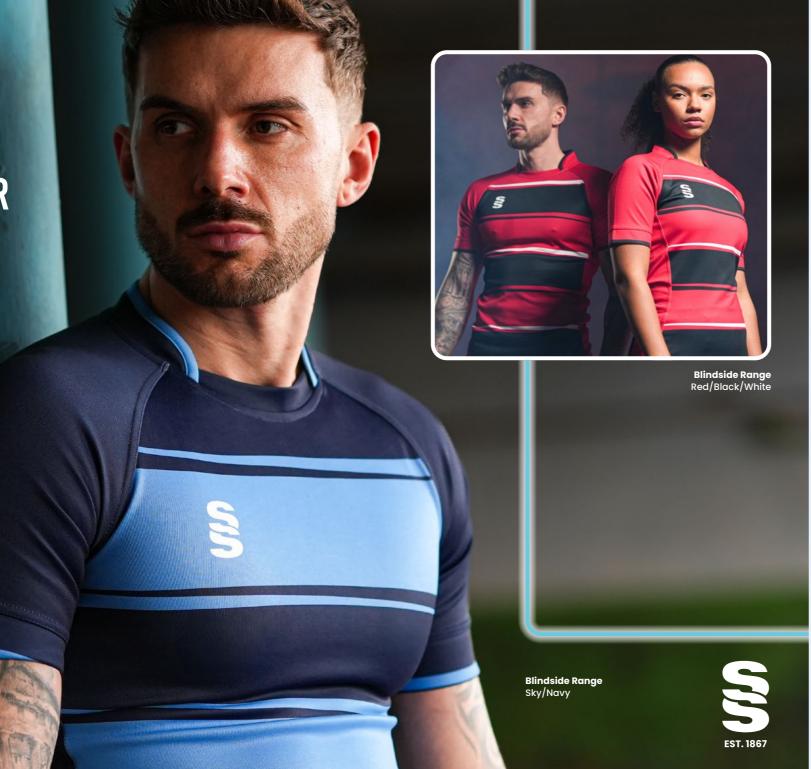

rvidge

W W W . S U R R I D G E S P O R T . C O M

Complete your fast track Rugby kit by adding Surridge Sports bespoke or stock range of rugby shorts and socks. Available in mens and womens sizes.

### FAST TRACK DESIGN RANGE

The Range has been created with you in mind, **INCLUDING** the option too add your:

- » LOGO
- » CREST
- » NAME
- » NUMBER
- » SPONSOR

As many or as few as you'd prefer in a limitless range of colours.

MAKE YOUR KIT STAND OUT!

Also available:

FAST TRACK
CRICKET SWEEK DELIVERY

FAST TRACK FOOTBALL SWEEK DELIVERY

FAST TRACK
NET BALL 3 WEEK DELIVERY







## MOVE WITH POWER AND PRECISION

Bespoke mens and womens rugby shirt designs created for fast delivery...



Complete your design by adding Surridge Sports bespoke or stock range of rugby shorts and socks.





## BLINDSIDE RANGE





Red/Black/White



# TURNOVER RANGE



Amber/Black



Navy/White

Red/Black/White

### ADVANTAGE RANGE

BE BOLD, BE BRAVE

Bespoke mens and womens rugby shirt designs created for fast delivery...



Complete your design by adding Surridge Sports bespoke or stock range of rugby shorts and socks.







**Turnover Range** 



# ADVANTAGE



Royal/Amber/White Bottle/Blo



l/White



Black/White

Red/Black/White

### BLITZ RANGE

### TAKE THE PITCH BY STORM

Bespoke mens and womens rugby shirt designs created for fast delivery...



Complete your design by adding Surridge Sports bespoke or stock range of rugby shorts and socks.





Blitz Range Navy/White Royal/Amber/White



## BLITZ RANGE









### RUGGER RANGE

## PLAY WITH IDENTITY

Bespoke mens and womens rug