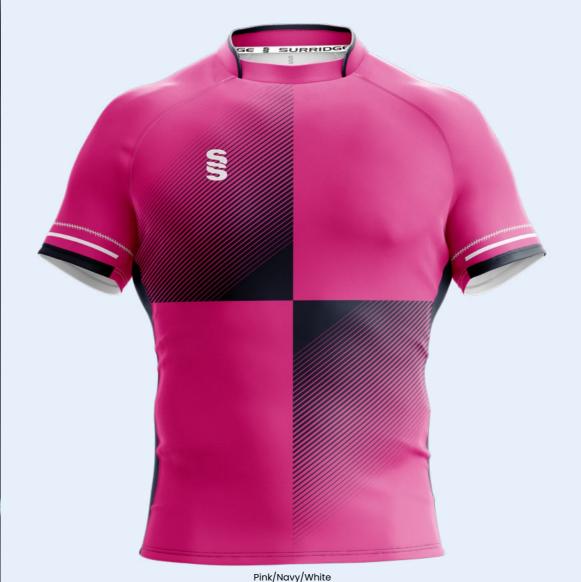

As many or as few as you'd prefer in a limitless range of colours.

MAKE YOUR KIT STAND OUT!

Also available:

FAST TRACK
CRICKET SWEEK DELIVERY

FAST TRACK FOOTBALL SWEEK DELIVERY

FAST TRACK
NET BALL 3 WEEK DELIVERY







## MOVE WITH POWER AND PRECISION

Bespoke mens and womens rugby shirt designs created for fast delivery...



Complete your design by adding Surridge Sports bespoke or stock range of rugby shorts and socks.





## BLINDSIDE RANGE





Red/Black/White



# TURNOVER RANGE



Amber/Black



Navy/White

Red/Black/White

### ADVANTAGE RANGE

BE BOLD, BE BRAVE

Bespoke mens and womens rugby shirt designs created for fast delivery...



Complete your design by adding Surridge Sports bespoke or stock range of rugby shorts and socks.







**Turnover Range** 



# ADVANTAGE



Royal/Amber/White Bottle/Blo



l/White



Black/White

Red/Black/White

### BLITZ RANGE

### TAKE THE PITCH BY STORM

Bespoke mens and womens rugby shirt designs created for fast delivery...



Complete your design by adding Surridge Sports bespoke or stock range of rugby shorts and socks.





Blitz Range Navy/White Royal/Amber/White



## BLITZ RANGE









### RUGGER RANGE

## PLAY WITH IDENTITY

Bespoke mens and womens rugby shirt designs created for fast delivery.



Complete your design by adding Surridge Sports bespoke or stock range of rugby shorts and socks.





## RUGGER RANGE



Emerald/White



### FOCUS RANGE

### **ALWAYS TAKE CENTRE STAGE**

Bespoke mens and womens rugby shirt designs created for fast delivery...



Complete your design by adding Surridge Sports bespok