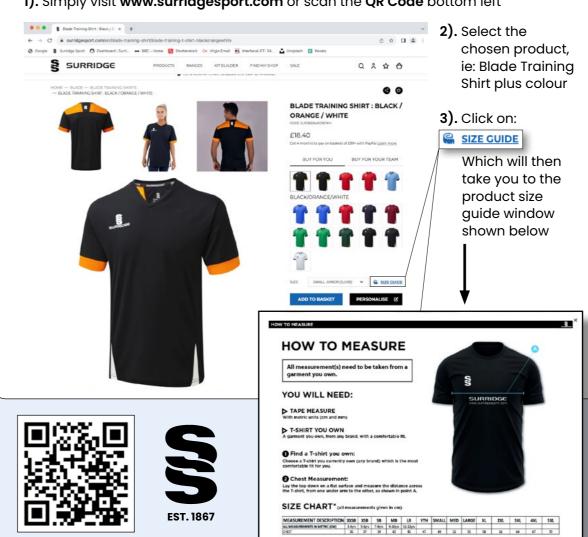

#### **SIZE GUIDES**

Scan me from

your device

All products requiring a size guide have there own individual guide and information on How To Measure on the chosen product web page (See example below)

1). Simply visit www.surridgesport.com or scan the QR Code bottom left