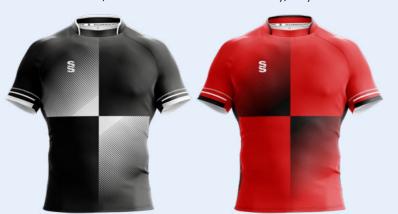

### BLITZ RANGE

### TAKE THE PITCH BY STORM

Bespoke mens and womens rugby shirt designs created for fast delivery...

Complete your design by adding Surridge Sports bespoke or stock range of rugby shorts and socks.

Blitz Range Navy/White Royal/Amber/White

## BLITZ RANGE