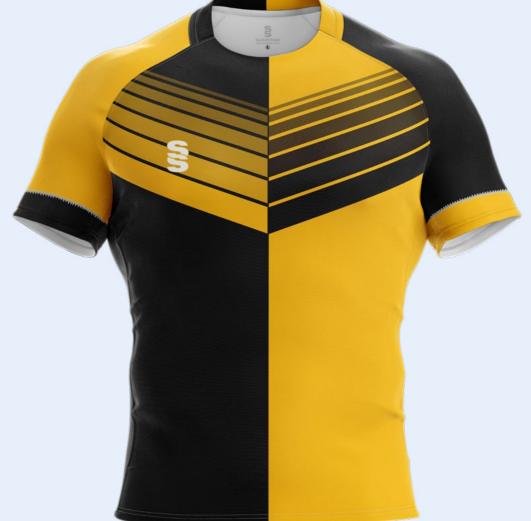

# ADVANTAGE

Royal/Amber/White Bottle/Blo

l/White

Black/White

Red/Black/White