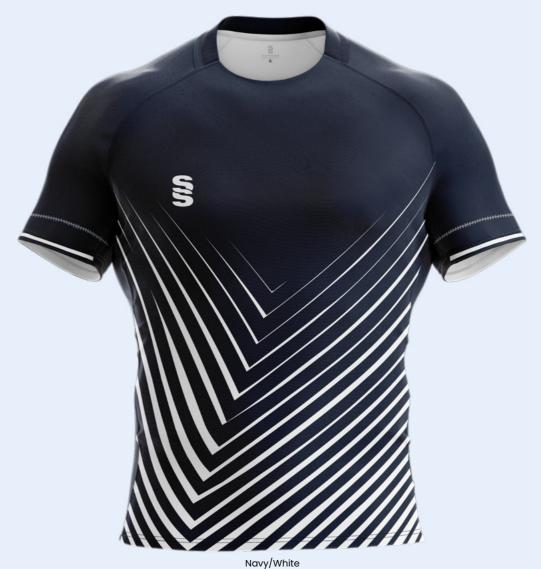

design by adding Surridge Sports bespoke or stock range of rugby shorts and socks.





## RUGGER RANGE



Emerald/White



### FOCUS RANGE

### **ALWAYS TAKE CENTRE STAGE**

Bespoke mens and womens rugby shirt designs created for fast delivery...



Complete your design by adding Surridge Sports bespoke or stock range of rugby shorts and socks.





# FOCUS RANGE



Royal/Amber/White





Maroon/White/Black

Red/Black/White

### HAKA RANGE

STRONG, FIERCE AND READY TO STRIKE

Bespoke mens and womens rugby shirt designs created for fast delivery...



Complete your design by adding Surridge Sports bespoke or stock range of rugby shorts and socks.



## HAKA RANGE







ber/Black/White

Bottle/Black



Red/Black/White

Royal/White



Maroon/Black/White

Navy/Pink/White





## LOCK RANGE







# LINEOUTRANGE



Royal/Amber/White



#### **Create Your Own Club Webshop**



#### **Completely Free**

No additional charges for setting up your own club webshop.



#### **Easy Personalisation**

Add optional extras such as print, embroidery, initials, names and numbers



#### Hassle Free

No need to collate team orders as everyone can order individually.



#### **Quick Lead Times**

Stock items have a fast turnaround within 10 working days from order placement



#### **NEW TRADE PORTAL 2025**

Improved styling, lots more facilities and functionality



#### **SIZE GUIDES**

Scan me from

your device

All products requiring a size guide have there own individual guide and information on How To Measure on the chosen product web page (See example below)

1). Simply visit www.sur