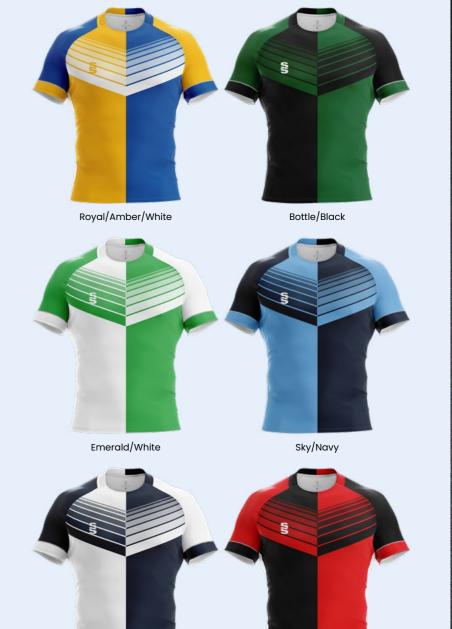

# ADVANTAGE

Royal/Amber/White Bottle/Blo

l/White

Black/White

Red/Black/White