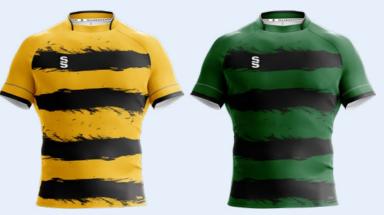

### BLITZ RANGE

### TAKE THE PITCH BY STORM

Bespoke mens and womens rugby shirt designs created for fast delivery...

Complete your design by adding Surridge Sports bespoke or stock range of rugby shorts and socks.

Blitz Range Navy/White Royal/Amber/White

## BLITZ RANGE