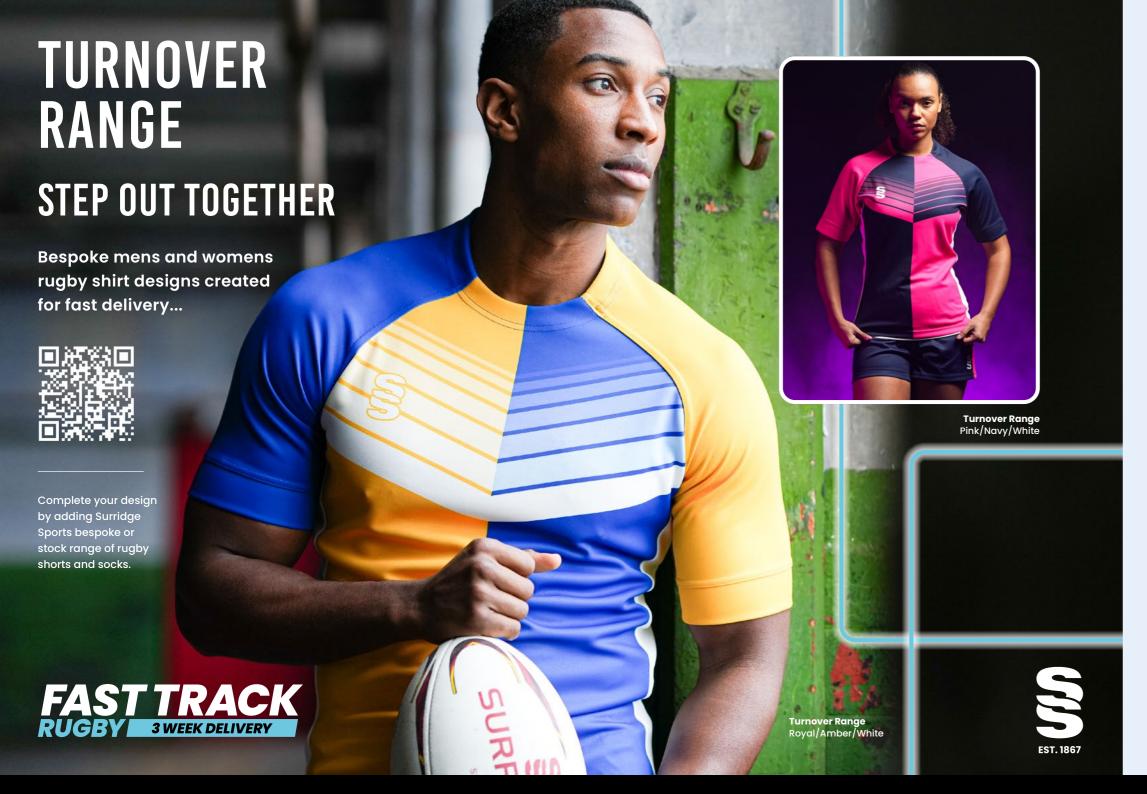

### FASTRACK RUGBY 3 WEEK DELIVERY

BESPOKE RUGBY SHIRT DESIGNS CREATED FOR FAST DELIVERY

Crafted by Survidge

W W W . S U R R I D G E S P O R T . C O M

Complete your fast track Rugby kit by adding Surridge Sports bespoke or stock range of rugby shorts and socks. Available in mens and womens sizes.

## MOVE WITH POWER AND PRECISION

Bespoke mens and womens rugby shirt designs created for fast delivery...

Complete your design by adding Surridge Sports bespoke or stock range of rugby shorts and socks.