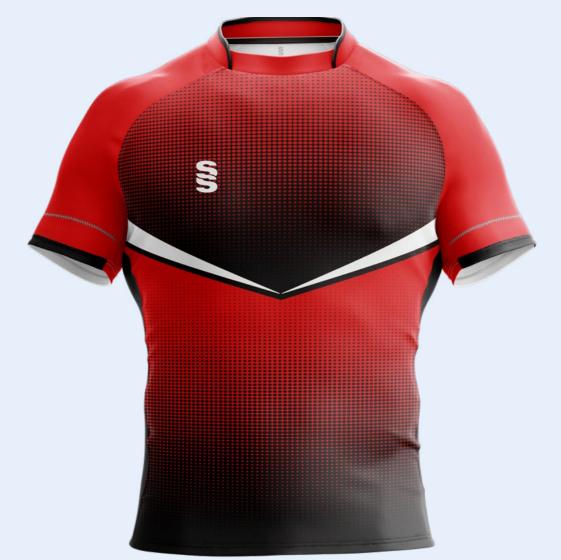

### BLITZ RANGE

### TAKE THE PITCH BY STORM

Bespoke mens and womens rugby shirt designs created for fast delivery...

Complete your design by adding Surridge Sports bespoke or stock range of rugby shorts and socks.

Blitz Range Navy/White Royal/Amber/White

## BLITZ RANGE