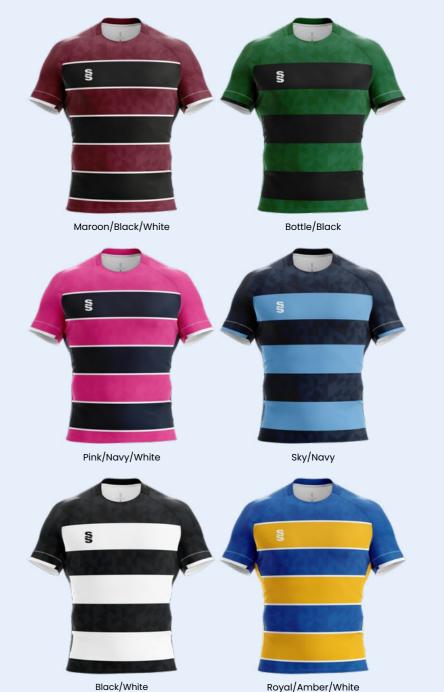

## HAKA RANGE

ber/Black/White

Bottle/Black

Red/Black/White

Royal/White

Maroon/Black/White

Navy/Pink/White