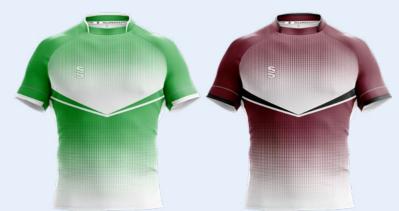

## PLAY WITH IDENTITY

Bespoke mens and womens rugby shirt designs created for fast delivery.

Complete your design by adding Surridge Sports bespoke or stock range of rugby shorts and socks.

## RUGGER RANGE

Emerald/White