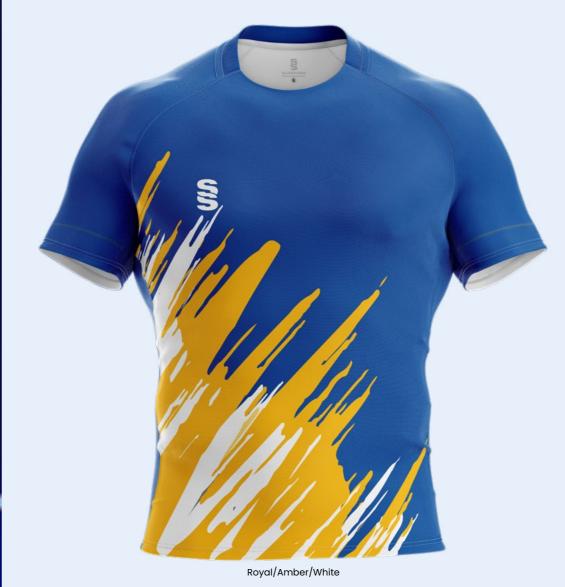

adding Surridge Sports bespoke or stock range of rugby shorts and socks.





## BLINDSIDE RANGE





Red/Black/White



# TURNOVER RANGE



Amber/Black



Navy/White

Red/Black/White

### ADVANTAGE RANGE

BE BOLD, BE BRAVE

Bespoke mens and womens rugby shirt designs created for fast delivery...



Complete your design by adding Surridge Sports bespoke or stock range of rugby shorts and socks.







**Turnover Range** 



# ADVANTAGE



Royal/Amber/White Bottle/Blo



l/White



Black/White

Red/Black/White

### BLITZ RANGE

### TAKE THE PITCH BY STORM

Bespoke mens and womens rugby shirt designs created for fast delivery...



Complete your design by adding Surridge Sports bespoke or stock range of rugby shorts and socks.





Blitz Range Navy/White Royal/Amber/White



## BLITZ RANGE









### RUGGER RANGE

## PLAY WITH IDENTITY

Bespoke mens and womens rugby shirt designs created for fast delivery.



Complete your design by adding Surridge Sports bespoke or stock range of rugby shorts and socks.





## RUGGER RANGE



Emerald/White



### FOCUS RANGE

### **ALWAYS TAKE CENTRE STAGE**

Bespoke mens and womens rugby shirt designs created for fast delivery...



Complete your design by adding Surridge Sports bespoke or stock range of rugby shorts and socks.





# FOCUS RANGE



Royal/Amber/White





Maroon/White/Black

Red/Black/White

### HAKA RANGE

STRONG, FIERCE AND READY TO STRIKE

Bespoke mens and womens rugby shirt designs created for fast delivery...



Complete your design by adding Surridge Sports bespoke or stock range of rugby shorts and socks.



## HA