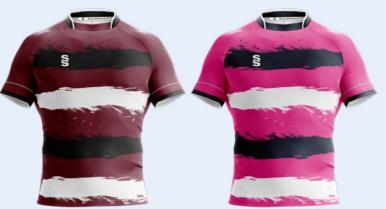

### FOCUS RANGE

### **ALWAYS TAKE CENTRE STAGE**

Bespoke mens and womens rugby shirt designs created for fast delivery...

Complete your design by adding Surridge Sports bespoke or stock range of rugby shorts and socks.

# FOCUS RANGE

Royal/Amber/White

Maroon/White/Black

Red/Black/White