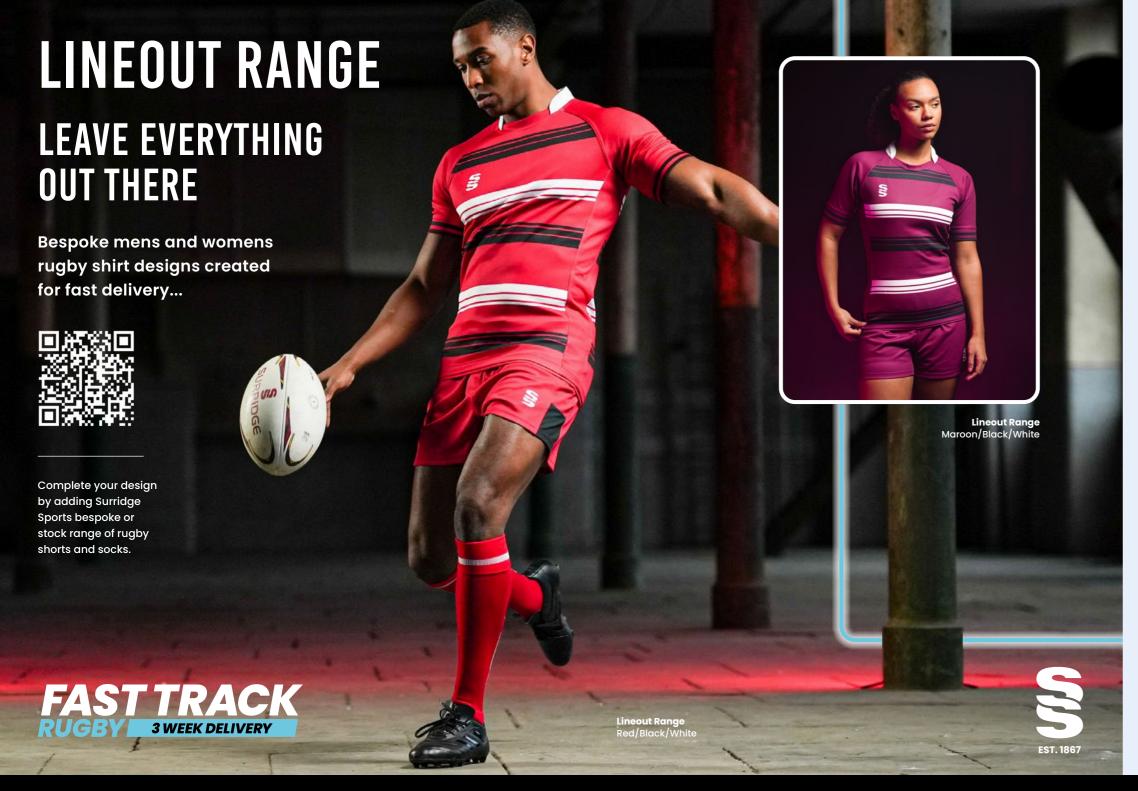

### FASTRACK RUGBY 3 WEEK DELIVERY

BESPOKE RUGBY SHIRT DESIGNS CREATED FOR FAST DELIVERY

Crafted by Survidge

W W W . S U R R I D G E S P O R T . C O M

Complete your fast track Rugby kit by adding Surridge Sports bespoke or stock range of rugby shorts and socks. Available in mens and womens sizes.

## MOVE WITH POWER AND PRECISION

Bespoke mens and womens rugby shirt designs created for fast delivery...

Complete your design by adding Surridge Sports bespoke or stock range of rugby shorts and socks.