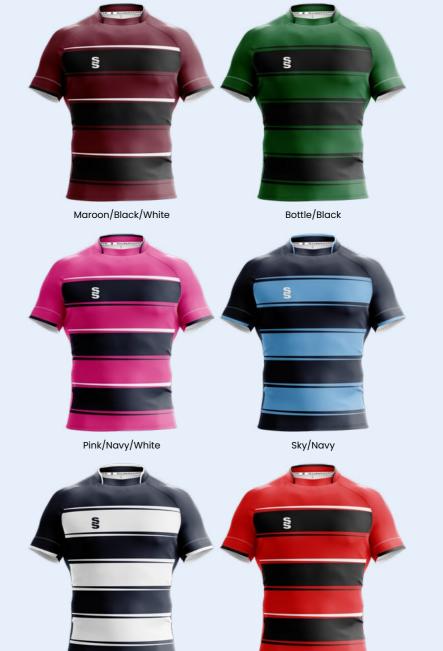

## BLINDSIDE RANGE

Red/Black/White

# TURNOVER RANGE

Amber/Black

Navy/White

Red/Black/White

**Turnover Range** 