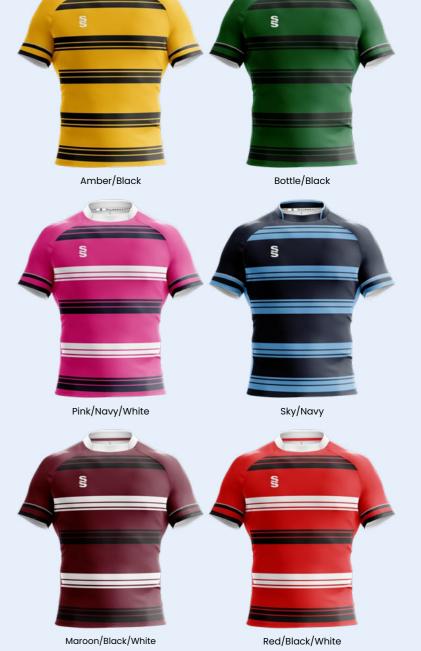

stock range of rugby shorts and socks.





## RUGGER RANGE



Emerald/White



### FOCUS RANGE

### **ALWAYS TAKE CENTRE STAGE**

Bespoke mens and womens rugby shirt designs created for fast delivery...



Complete your design by adding Surridge Sports bespoke or stock range of rugby shorts and socks.





# FOCUS RANGE



Royal/Amber/White





Maroon/White/Black

Red/Black/White

### HAKA RANGE

STRONG, FIERCE AND READY TO STRIKE

Bespoke mens and womens rugby shirt designs created for fast delivery...



Complete your design by adding Surridge Sports bespoke or stock range of rugby shorts and socks.



## HAKA RANGE







ber/Black/White

Bottle/Black



Red/Black/White

Royal/White



Maroon/Black/White

Navy/Pink/White





## LOCK RANGE







# LINEOUTRANGE



Royal/Amber/White



#### **Create Your Own Club Webshop**



#### **Completely Free**

No additional charges for setting up your own club webshop.



#### **Easy Personalisation**

Add optional extras such as print, embroidery, initials, names and numbers



#### Hassle Free

No need to collate team orders as everyone can order individually.



#### **Quick Lead Times**

Stock items have a fast turnaround within 10 working days from order placement



#### **NEW TRADE PORTAL 2025**

Improved styling, lots more facilities and functionality



#### **SIZE GUIDES**

Scan me from

your device

All products requiring a size guide have there own individual guide and information on How To Measure on the chosen product web page (See example below)

1). Simply visit www.surridgesport.com or scan the QR Code bottom l