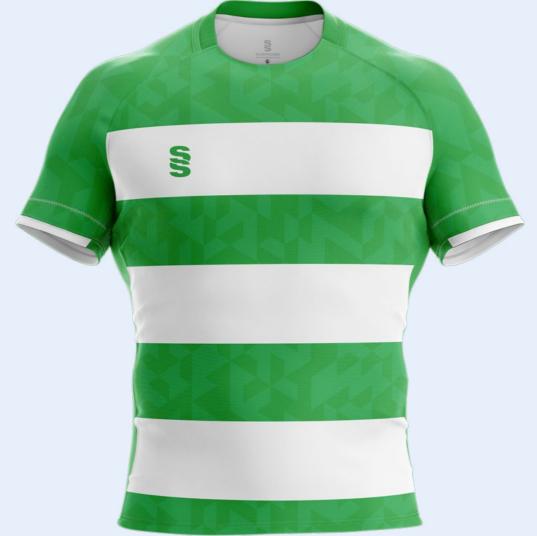

womens rugby shirt designs created for fast delivery...



Complete your design by adding Surridge Sports bespoke or stock range of rugby shorts and socks.







**Turnover Range** 



# ADVANTAGE



Royal/Amber/White Bottle/Blo



l/White



Black/White

Red/Black/White

### BLITZ RANGE

### TAKE THE PITCH BY STORM

Bespoke mens and womens rugby shirt designs created for fast delivery...



Complete your design by adding Surridge Sports bespoke or stock range of rugby shorts and socks.





Blitz Range Navy/White Royal/Amber/White



## BLITZ RANGE









### RUGGER RANGE

## PLAY WITH IDENTITY

Bespoke mens and womens rugby shirt designs created for fast delivery.



Complete your design by adding Surridge Sports bespoke or stock range of rugby shorts and socks.





## RUGGER RANGE



Emerald/White



### FOCUS RANGE

### **ALWAYS TAKE CENTRE STAGE**

Bespoke mens and womens rugby shirt designs created for fast delivery...



Complete your design by adding Surridge Sports bespoke or stock range of rugby shorts and socks.





# FOCUS RANGE



Royal/Amber/White





Maroon/White/Black

Red/Black/White

### HAKA RANGE

STRONG, FIERCE AND READY TO STRIKE

Bespoke mens and womens rugby shirt designs created for fast delivery...



Complete your design by adding Surridge Sports bespoke or stock range of rugby shorts and socks.



## HAKA RANGE







ber/Black/White

Bottle/Black



Red/Black/White

Royal/White



Maroon/Black/White

Navy/Pink/White





## LOCK RANGE







# LINEOUTRANGE



Royal/Amber/White



#### **Create Your Own Club Webshop**



#### **Completely F