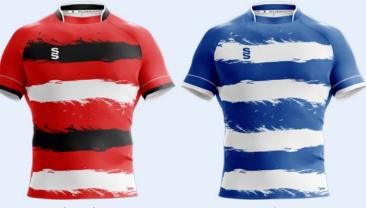

## BLINDSIDE RANGE

Red/Black/White

# TURNOVER RANGE

Amber/Black

Navy/White

Red/Black/White

**Turnover Range** 

# ADVANTAGE

Royal/Amber/White Bottle/Blo

l/White

Black/White

Red/Black/White