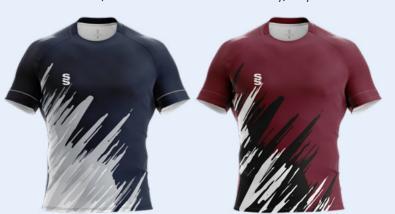

### FOCUS RANGE

### **ALWAYS TAKE CENTRE STAGE**

Bespoke mens and womens rugby shirt designs created for fast delivery...

Complete your design by adding Surridge Sports bespoke or stock range of rugby shorts and socks.

# FOCUS RANGE

Royal/Amber/White

Maroon/White/Black

Red/Black/White