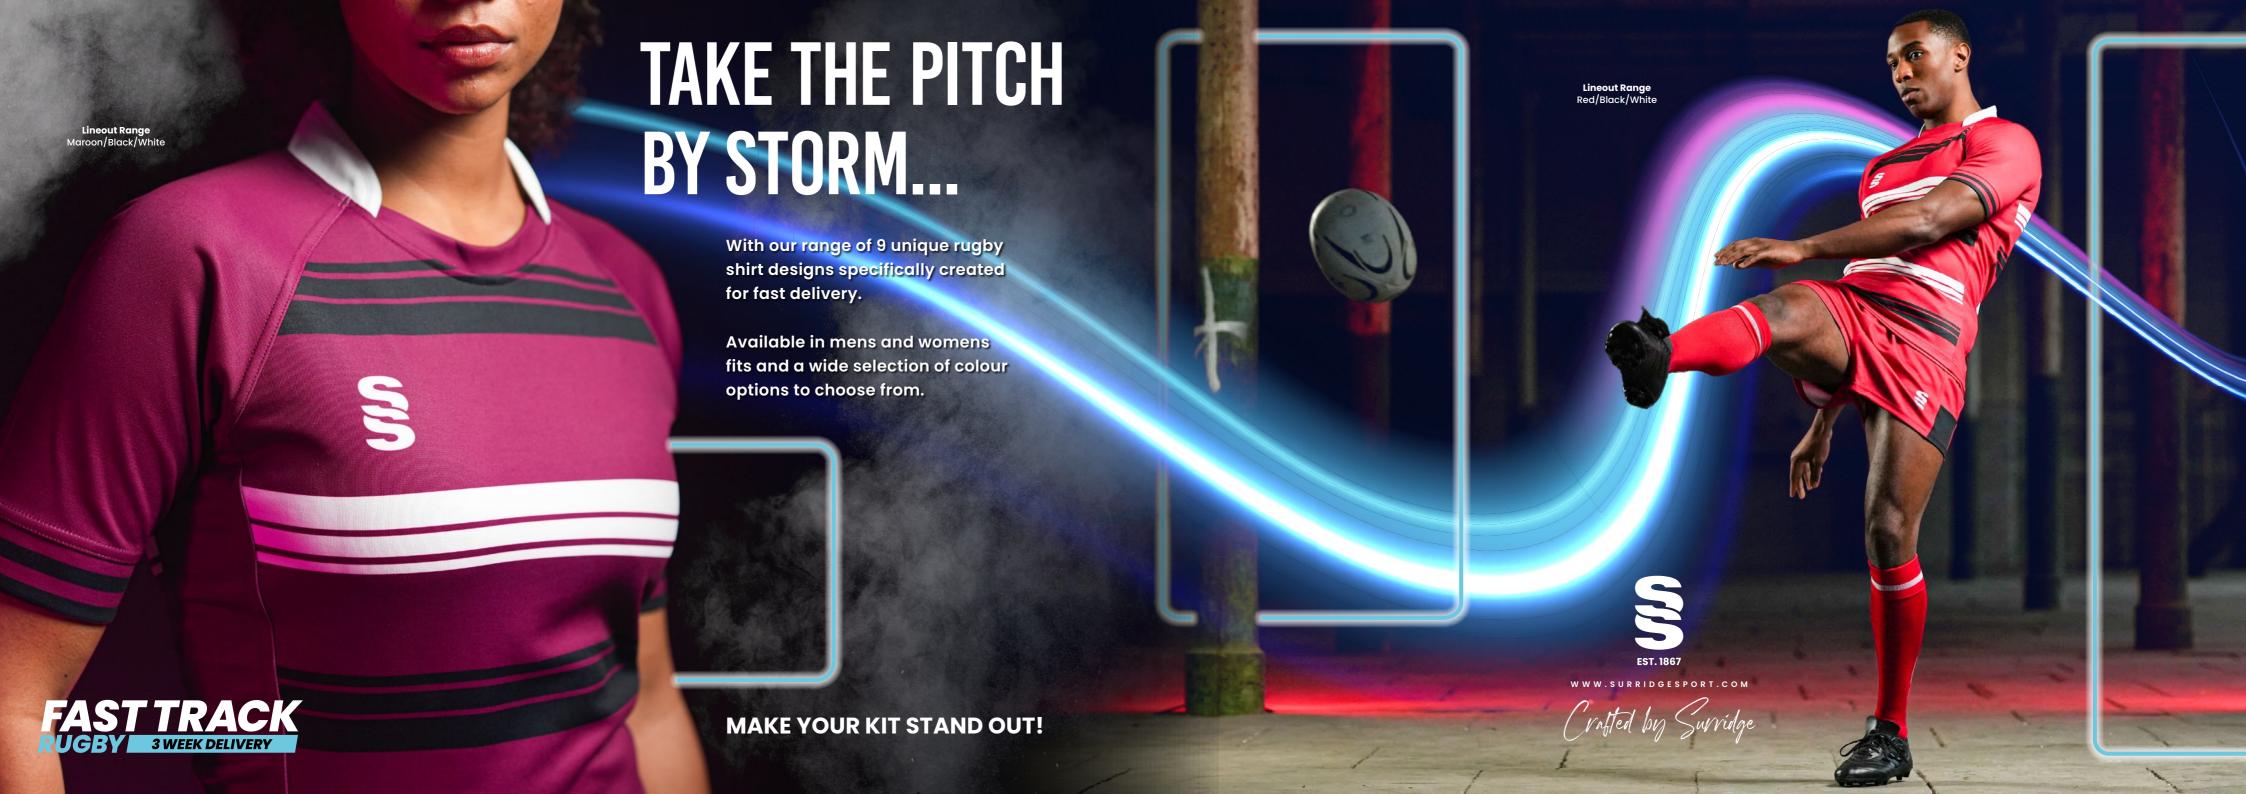

### TAKE THE PITCH BY STORM

Bespoke mens and womens rugby shirt designs created for fast delivery...

Complete your design by adding Surridge Sports bespoke or stock range of rugby shorts and socks.

Blitz Range Navy/White Royal/Amber/White

## PLAY WITH IDENTITY

Bespoke mens and womens rugby shirt designs created for fast delivery.

Complete your design by adding Surridge Sports bespoke or stock range of rugby shorts and socks.