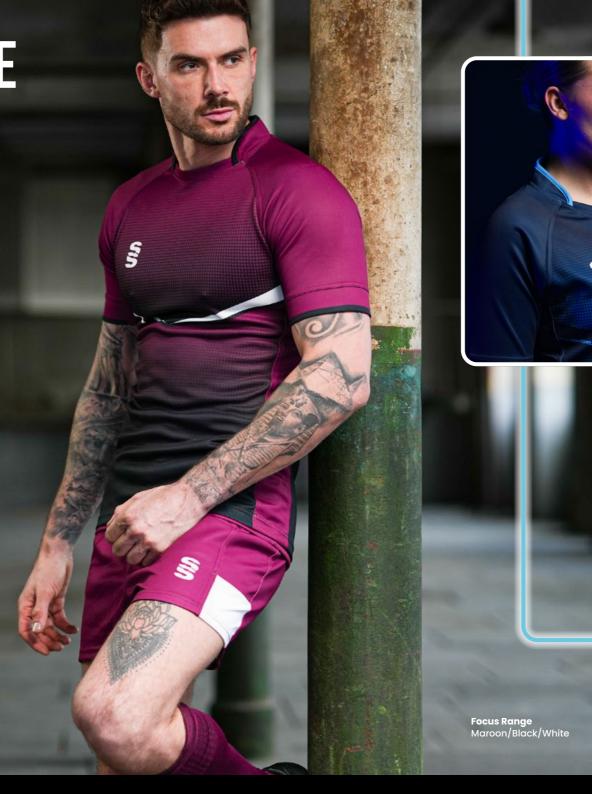

### FOCUS RANGE

### **ALWAYS TAKE CENTRE STAGE**

Bespoke mens and womens rugby shirt designs created for fast delivery...

Complete your design by adding Surridge Sports bespoke or stock range of rugby shorts and socks.

# FOCUS RANGE

Royal/Amber/White

Maroon/White/Black

Red/Black/White