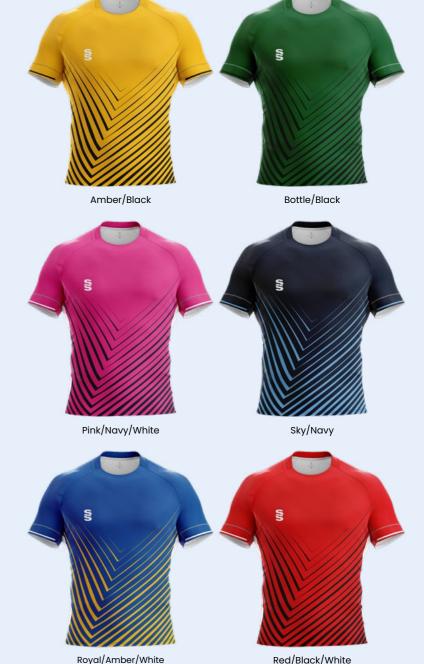

sign by adding Surridge Sports bespoke or stock range of rugby shorts and socks.





## RUGGER RANGE



Emerald/White



### FOCUS RANGE

### **ALWAYS TAKE CENTRE STAGE**

Bespoke mens and womens rugby shirt designs created for fast delivery...



Complete your design by adding Surridge Sports bespoke or stock range of rugby shorts and socks.





# FOCUS RANGE



Royal/Amber/White





Maroon/White/Black

Red/Black/White

### HAKA RANGE

STRONG, FIERCE AND READY TO STRIKE

Bespoke mens and womens rugby shirt designs created for fast delivery...



Complete your design by adding Surridge Sports bespoke or stock range of rugby shorts and socks.



## HAKA RANGE







ber/Black/White

Bottle/Black



Red/Black/White

Royal/White



Maroon/Black/White

Navy/Pink/White





## LOCK RANGE







# LINEOUTRANGE



Royal/Amber/White



#### **Create Your Own Club Webshop**



#### **Completely Free**

No additional charges for setting up your own club webshop.



#### **Easy Personalisation**

Add optional extras such as print, embroidery, initials, names and numbers



#### Hassle Free

No need to collate team orders as everyone can order individually.



#### **Quick Lead Times**

Stock items have a fast turnaround within 10 working days from order placement



#### **NEW TRADE PORTAL 2025**

Improved styling, lots more facilities and functionality



#### **SIZE GUIDES**

Scan me from

your device

All products requiring a size guide have there own individual guide and information on How To Measure on the chosen product web page (See example below)

1). Simply visit www.surri