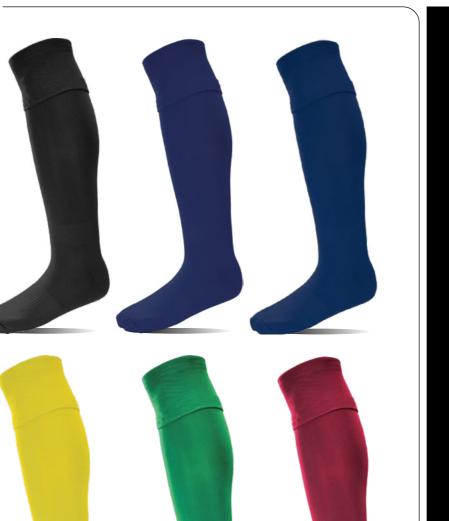

#### Surridge **Match Sock**

SURF006

Black, Navy (Sport), Navy (Blade), Orange, Royal, Yellow, Emerald, Maroon or White

Compression zones add stability, shock absorption & superb comfort. Extra padded cotton sole. Inclusive SS Logo to rear of ankle.

Sizes: 12-2, 3-6 and 7-11