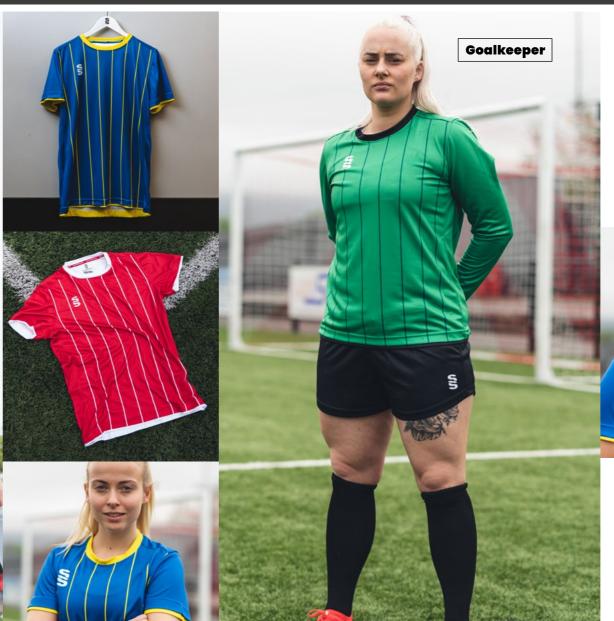

#### **Additional Information:**

- Mens / Unisex Sizes: XXSB-XXXL
- Womens Sizes: 4-6 (XS), 8-10 (S), 12-14 (M) and 16-18 (L)
- Available in short and long sleeve (Please note: All outfield players
- Goalkeeper top is to be the same design as the outfield (just change the colour and you can select a different length of sleeve) Please note: All Goalkeeper tops will be tonal designs and in the following colours: Emerald, Orange, Pink, Purple & Yellow
- Minimum order of 15 shirts for initial order, then no minimum for top ups

The following pages show each of the designs as Short Sleeve Outfield and Long Sleeve Goalkeeper in a selection of colour options.

For more details and how to order, please see page 2.