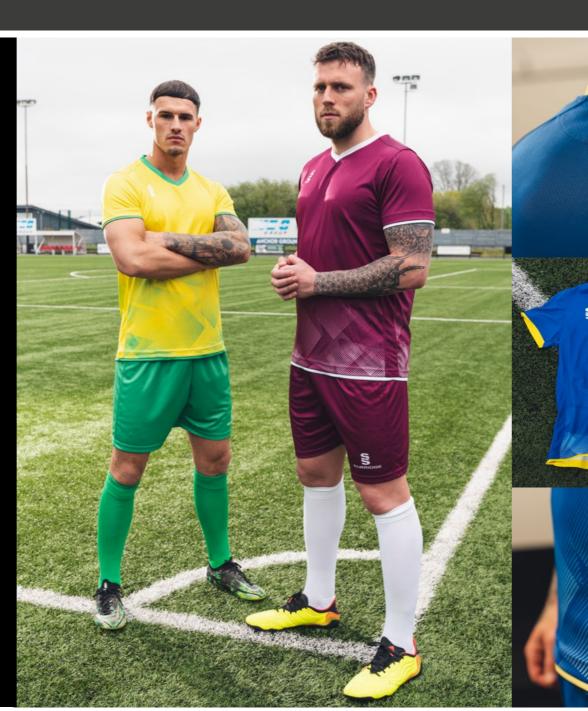

# **Fast Track** Design Range

#### Mens and Womens bespoke football shirts. Choose:

- 1). Inter
- 5). Copa
- 2). Premier
- 6). Evolution
- 3). Strike
- 7). Precision
- 4). Vapour

Compliment your design with our stock range of shorts and socks, see page 34.

The following pages show each of the designs as Short Sleeve Outfield and Long Sleeve Goalkeeper in a selection of colour options.

For more details and how to order, please see page 2.

#### **MAKE YOUR KIT STAND OUT!**

The Range has been created with you in mind, **INCLUDING** the option too add your:

- LOGO/S CLUB CREST/S NAMES
- NUMBER/S SPONSOR/S

As many or as few as you'd prefer

1. Inter