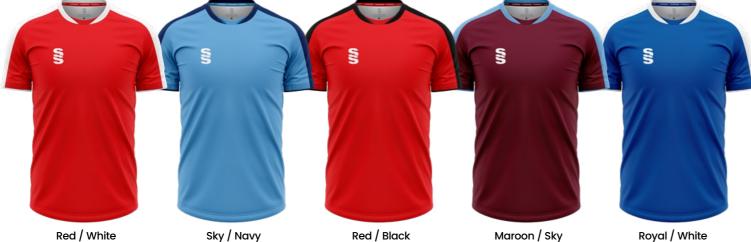

#### **MAKE YOUR KIT STAND OUT!**

The Range has been created with you in mind, **INCLUDING** the option too add your:

- LOGO/S CLUB CREST/S NAMES
- NUMBER/S SPONSOR/S

As many or as few as you'd prefer

1. Inter

D YOUR LOGO'S, NAMES, NUMBERS & SPONSORS

Outfield &
Goalkeeper
available in both
Long & Short Sleeve