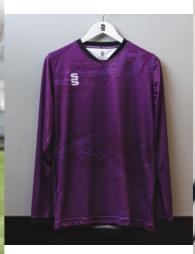

#### **Additional Information:**

- Mens / Unisex Sizes: XXSB-XXXL
- Womens Sizes: 4-6 (XS), 8-10 (S), 12-14 (M) and 16-18 (L)
- Available in short and long sleeve (Please note: All outfield players
- Goalkeeper top is to be the same design as the outfield (just change the colour and you can select a different length of sleeve) Please note: All Goalkeeper tops will be tonal designs and in the following colours: Emerald, Orange, Pink, Purple & Yellow
- Minimum order of 15 shirts for initial order, then no minimum for top ups

The following pages show each of the designs as Short Sleeve Outfield and Long Sleeve Goalkeeper in a selection of colour options.

For more details and how to order, please see page 2.