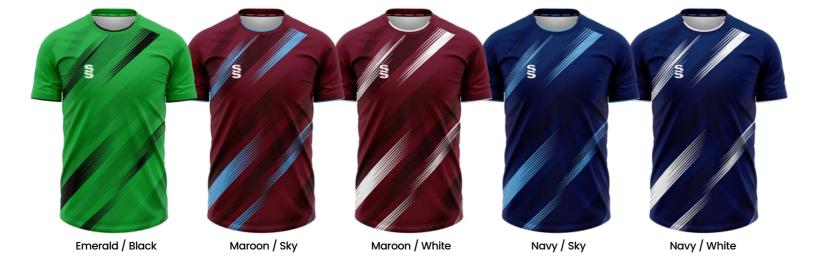

# All items available in sizes: Royal / White Red / Black Emerald / White Navy / White