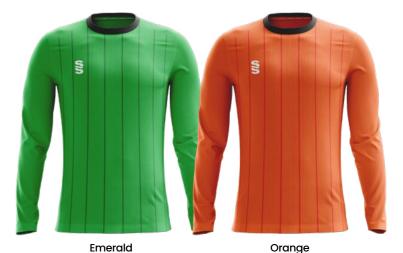

#### **Additional Information:**

- Mens / Unisex Sizes: XXSB-XXXL
- Womens Sizes: 4-6 (XS), 8-10 (S), 12-14 (M) and 16-18 (L)
- Available in short and long sleeve (Please note: All outfield players
- Goalkeeper top is to be the same design as the outfield (just change the colour and you can select a different length of sleeve) Please note: All Goalkeeper tops will be tonal designs and in the following colours: Emerald, Orange, Pink, Purple & Yellow
- Minimum order of 15 shirts for initial order, then no minimum for top ups

The following pages show each of the designs as Short Sleeve Outfield and Long Sleeve Goalkeeper in a selection of colour options.

For more details and how to order, please see page 2.

#### Outfield also available in Long Sleeve

Compliment your design with our stock range of shorts and socks.

Orange

Purple