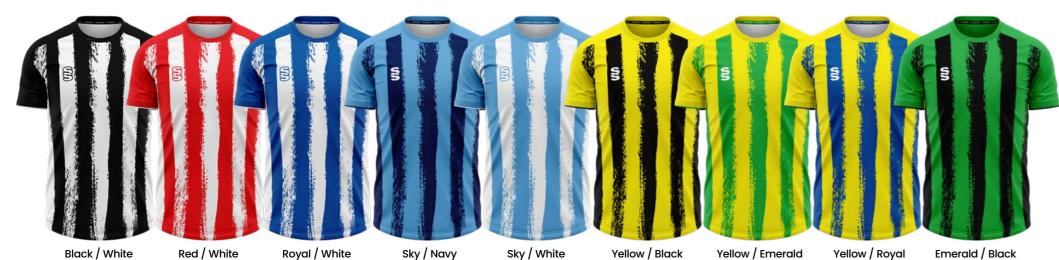

# All items available in sizes: Royal / White Red / Black Emerald / White Navy / White