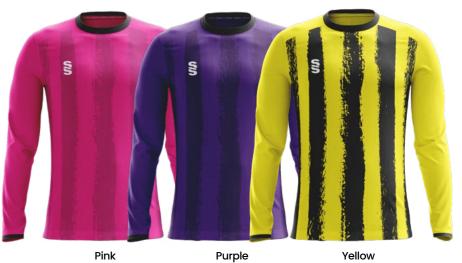

The following pages show each of the designs as Short Sleeve Outfield and Long Sleeve Goalkeeper in a selection of colour options.

For more details and how to order, please see page 2.

#### Goalkeeper also available in Short Sleeve

5. Copa