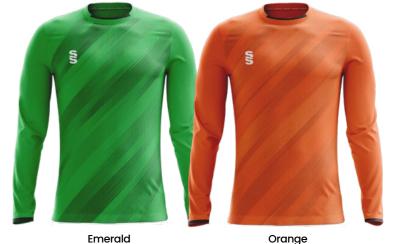

#### **Additional Information:**

- Mens / Unisex Sizes: XXSB-XXXL
- Womens Sizes: 4-6 (XS), 8-10 (S), 12-14 (M) and 16-18 (L)
- Available in short and long sleeve (Please note: All outfield players
- Goalkeeper top is to be the same design as the outfield (just change the colour and you can select a different length of sleeve) Please note: All Goalkeeper tops will be tonal designs and in the following colours: Emerald, Orange, Pink, Purple & Yellow
- Minimum order of 15 shirts for initial order, then no minimum for top ups

#### Outfield also available in Long Sleeve

Compliment your design with our stock range of shorts and socks.

Orange

Purple