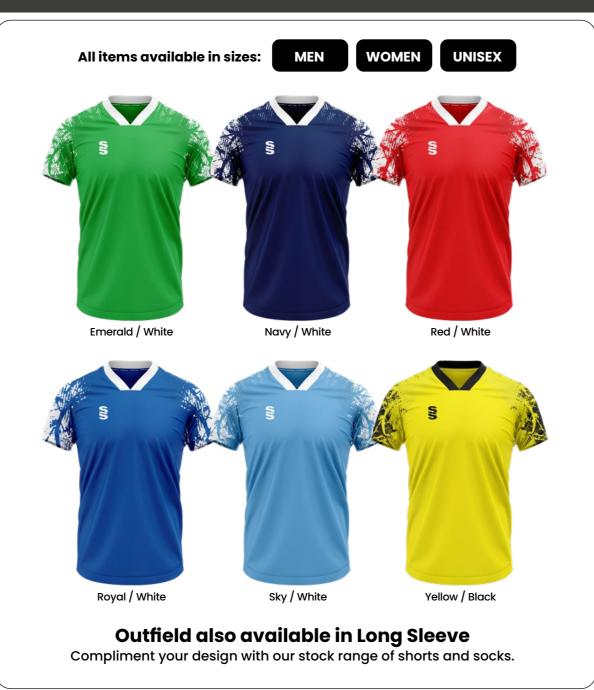

# FASTTRACK FOOTBALL SWEEK DELIVERY

All items available in sizes:

WOMEN UNISEX

#### Outfield also available in Long Sleeve

Compliment your design with our stock range of shorts and socks.

Orange

Purple

#### Goalkeeper also available in Short Sleeve

2. Premier