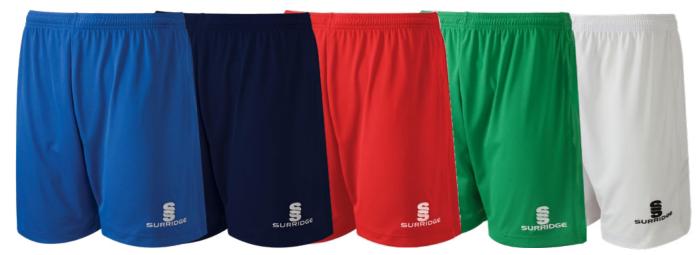

# Surridge Match Short SURF005

Black, Emerald, Red, Maroon, Navy, Royal, Forest Green or White

Interlock main with contrast Polywaffle top rear. Embroidered Surridge logo to left thigh.

**Sizes:** SJ, MJ, LJ, YTH, S, M, L, XL, XXL Also available in XXSJ (3-4yrs) & XSJ (5-6yrs).