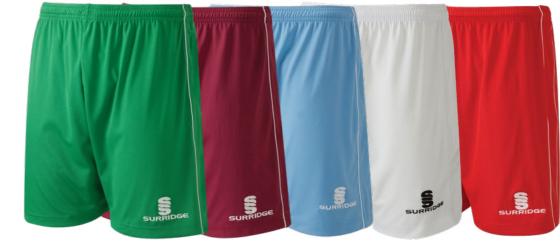

#### **Classic Short**

SURF026

Black, Navy, Emerald, Maroon, Red, Royal, Sky or White

With white tramline piping. Embroidered Surridge logo to left thigh.

Sizes: MJ, LJ, YTH, S, M, L, XL

SIZING KEY: SJ (Small Junior), MJ (Medium Junior),
LJ (Large Junior), YTH (Youth), S (Small),
M (Medium), L (Large), XL (Extra Large),
XXL (Extra Extra Large), XXXL (Extra Extra Large)