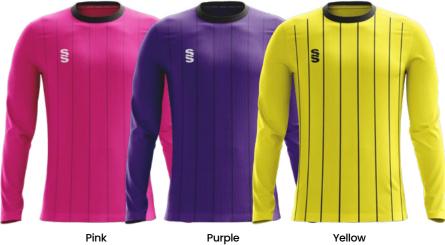

#### **Additional Information:**

- Mens / Unisex Sizes: XXSB-XXXL
- Womens Sizes: 4-6 (XS), 8-10 (S), 12-14 (M) and 16-18 (L)
- Available in short and long sleeve (Please note: All outfield players
- Goalkeeper top is to be the same design as the outfield (just change the colour and you can select a different length of sleeve) Please note: All Goalkeeper tops will be tonal designs and in the following colours: Emerald, Orange, Pink, Purple & Yellow
- Minimum order of 15 shirts for initial order, then no minimum for top ups

The following pages show each of the designs as Short Sleeve Outfield and Long Sleeve Goalkeeper in a selection of colour options.

For more details and how to order, please see page 2.

#### Outfield also available in Long Sleeve

Compliment your design with our stock range of shorts and socks.

**GOALKEEPER** 

Orange

Purple