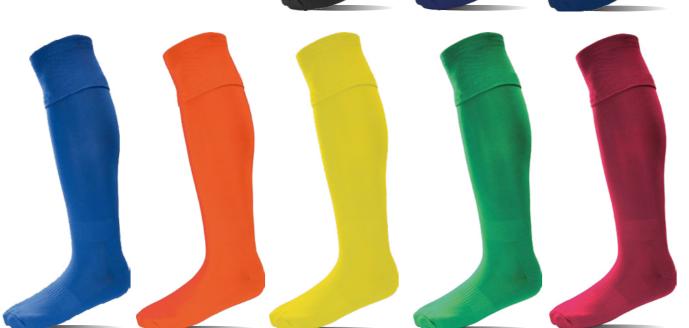

#### Surridge **Match Sock**

SURF006

Black, Navy (Sport), Navy (Blade), Orange, Royal, Yellow, Emerald, Maroon or White

Compression zones add stability, shock absorption & superb comfort. Extra padded cotton sole. Inclusive SS Logo to rear of ankle.

Sizes: 12-2, 3-6 and 7-11