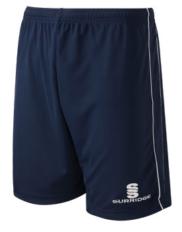

**Classic Short** SURF026 See page 37.

FAST TRACK
FOOTBALL 3 WEEK DELIVERY

**Surridge Match** Sock SURF006 See page 38.

**Surridge Single Band** Sock SURF027 See page 39.

Not part of the Surridge stock range.

#### **Classic Short**

SURF026

Black, Navy, Emerald, Maroon, Red, Royal, Sky or White

With white tramline piping. Embroidered Surridge logo to left thigh.

Sizes: MJ, LJ, YTH, S, M, L, XL

SIZING KEY: SJ (Small Junior), MJ (Medium Junior),
LJ (Large Junior), YTH (Youth), S (Small),
M (Medium), L (Large), XL (Extra Large),
XXL (Extra Extra Large), XXXL (Extra Extra Large)