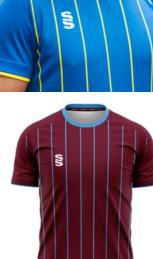

#### Mens and Womens bespoke football shirts. Choose:

- 1). Inter
- 5). Copa
- 2). Premier
- 6). Evolution
- 3). Strike
- 7). Precision
- 4). Vapour

Compliment your design with our stock range of shorts and socks, see page 34.

The following pages show each of the designs as Short Sleeve Outfield and Long Sleeve Goalkeeper in a selection of colour options.

For more details and how to order, please see page 2.

#### **MAKE YOUR KIT STAND OUT!**

The Range has been created with you in mind, **INCLUDING** the option too add your:

- LOGO/S CLUB CREST/S NAMES
- NUMBER/S SPONSOR/S

As many or as few as you'd prefer

1. Inter