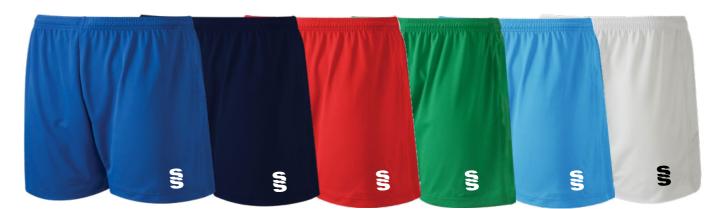

# Surridge Match Short SURF005

Black, Emerald, Red, Maroon, Navy, Royal, Forest Green or White

Interlock main with contrast Polywaffle top rear. Embroidered Surridge logo to left thigh.

**Sizes:** SJ, MJ, LJ, YTH, S, M, L, XL, XXL Also available in XXSJ (3-4yrs) & XSJ (5-6yrs).

#### **Classic Short**

SURF026

Black, Navy, Emerald, Maroon, Red, Royal, Sky or White

With white tramline piping. Embroidered Surridge logo to left thigh.

Sizes: MJ, LJ, YTH, S, M, L, XL

SIZING KEY: SJ (Small Junior), MJ (Medium Junior),
LJ (Large Junior), YTH (Youth), S (Small),
M (Medium), L (Large), XL (Extra Large),
XXL (Extra Extra Large), XXXL (Extra Extra Large)