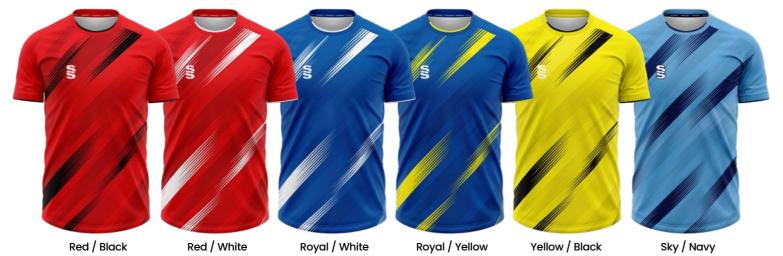

The following pages show each of the designs as Short Sleeve Outfield and Long Sleeve Goalkeeper in a selection of colour options.

For more details and how to order, please see page 2.

#### **MAKE YOUR KIT STAND OUT!**

The Range has been created with you in mind, **INCLUDING** the option too add your:

- LOGO/S CLUB CREST/S NAMES
- NUMBER/S SPONSOR/S

As many or as few as you'd prefer

1. Inter