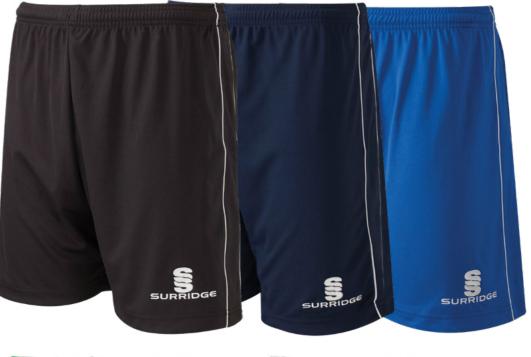

# Surridge Match Short SURF005

Black, Emerald, Red, Maroon, Navy, Royal, Forest Green or White

Interlock main with contrast Polywaffle top rear. Embroidered Surridge logo to left thigh.

**Sizes:** SJ, MJ, LJ, YTH, S, M, L, XL, XXL Also available in XXSJ (3-4yrs) & XSJ (5-6yrs).