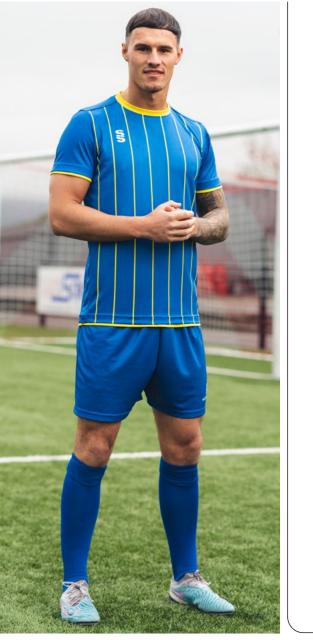

#### Mens and Womens bespoke football shirts. Choose:

- 1). Inter
- 5). Copa
- 2). Premier
- 6). Evolution
- 3). Strike
- 7). Precision
- 4). Vapour

Compliment your design with our stock range of shorts and socks, see page 34.

The following pages show each of the designs as Short Sleeve Outfield and Long Sleeve Goalkeeper in a selection of colour options.

For more details and how to order, please see page 2.

#### **MAKE YOUR KIT STAND OUT!**

The Range has been created with you in mind, **INCLUDING** the option too add your:

- LOGO/S CLUB CREST/S NAMES
- NUMBER/S SPONSOR/S

As many or as few as you'd prefer

1. Inter

#### Outfield also available in Long Sleeve

Compliment your design with our stock range of shorts and socks.

Orange

Purple