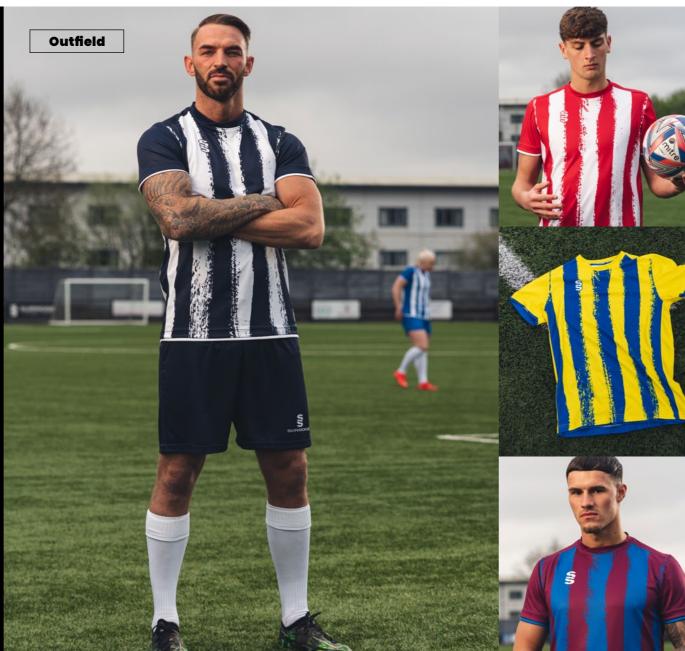

# **Fast Track** Design Range

#### Mens and Womens bespoke football shirts. Choose:

- 1). Inter
- 5). Copa
- 2). Premier
- 6). Evolution
- 3). Strike
- 7). Precision
- 4). Vapour

Compliment your design with our stock range of shorts and socks, see page 34.

The following pages show each of the designs as Short Sleeve Outfield and Long Sleeve Goalkeeper in a selection of colour options.

For more details and how to order, please see page 2.

#### **MAKE YOUR KIT STAND OUT!**

The Range has been created with you in mind, **INCLUDING** the option too add your:

- LOGO/S CLUB CREST/S NAMES
- NUMBER/S SPONSOR/S

As many or as few as you'd prefer

1. Inter