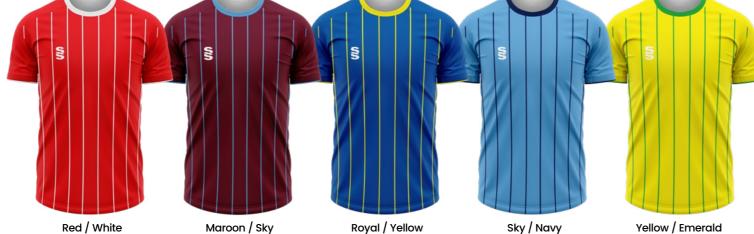

#### Mens and Womens bespoke football shirts. Choose:

- 1). Inter
- 5). Copa
- 2). Premier
- 6). Evolution
- 3). Strike
- 7). Precision
- 4). Vapour

Compliment your design with our stock range of shorts and socks, see page 34.

The following pages show each of the designs as Short Sleeve Outfield and Long Sleeve Goalkeeper in a selection of colour options.

For more details and how to order, please see page 2.