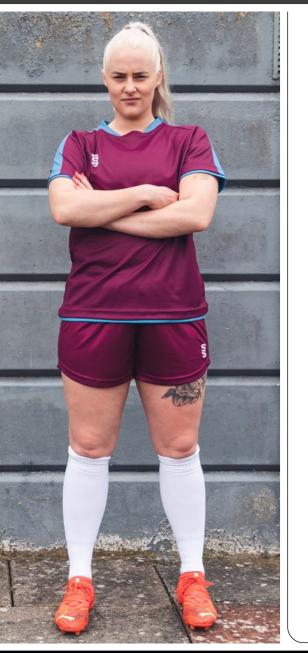

#### **Additional Information:**

- Mens / Unisex Sizes: XXSB-XXXL
- Womens Sizes: 4-6 (XS), 8-10 (S), 12-14 (M) and 16-18 (L)
- Available in short and long sleeve (Please note: All outfield players
- Goalkeeper top is to be the same design as the outfield (just change the colour and you can select a different length of sleeve) Please note: All Goalkeeper tops will be tonal designs and in the following colours: Emerald, Orange, Pink, Purple & Yellow
- Minimum order of 15 shirts for initial order, then no minimum for top ups

The following pages show each of the designs as Short Sleeve Outfield and Long Sleeve Goalkeeper in a selection of colour options.

For more details and how to order, please see page 2.

#### Outfield also available in Long Sleeve

Compliment your design with our stock range of shorts and socks.

Orange

Purple