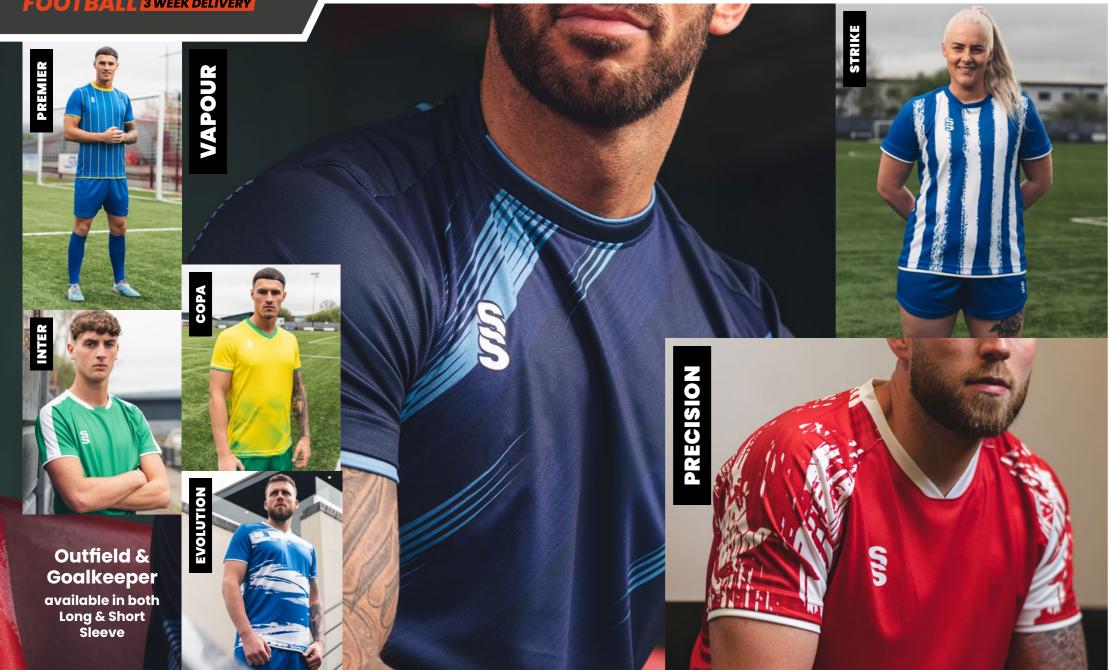

# **Fast Track** Design Range

#### Mens and Womens bespoke football shirts. Choose:

- 1). Inter
- 5). Copa
- 2). Premier
- 6). Evolution
- 3). Strike
- 7). Precision
- 4). Vapour

Compliment your design with our stock range of shorts and socks, see page 34.

The following pages show each of the designs as Short Sleeve Outfield and Long Sleeve Goalkeeper in a selection of colour options.

For more details and how to order, please see page 2.