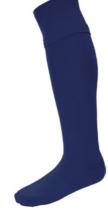

#### Surridge **Match Sock**

SURF006

Black, Navy (Sport), Navy (Blade), Orange, Royal, Yellow, Emerald, Maroon or White

Compression zones add stability, shock absorption & superb comfort. Extra padded cotton sole. Inclusive SS Logo to rear of ankle.

Sizes: 12-2, 3-6 and 7-11