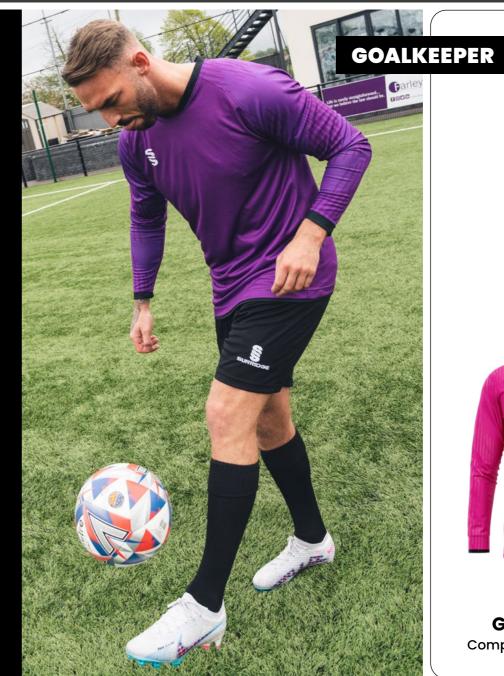

#### **Additional Information:**

- Mens / Unisex Sizes: XXSB-XXXL
- Womens Sizes: 4-6 (XS), 8-10 (S), 12-14 (M) and 16-18 (L)
- Available in short and long sleeve (Please note: All outfield players
- Goalkeeper top is to be the same design as the outfield (just change the colour and you can select a different length of sleeve) Please note: All Goalkeeper tops will be tonal designs and in the following colours: Emerald, Orange, Pink, Purple & Yellow
- Minimum order of 15 shirts for initial order, then no minimum for top ups

The following pages show each of the designs as Short Sleeve Outfield and Long Sleeve Goalkeeper in a selection of colour options.

For more details and how to order, please see page 2.