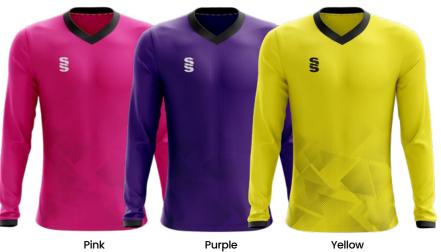

#### **Additional Information:**

- Mens / Unisex Sizes: XXSB-XXXL
- Womens Sizes: 4-6 (XS), 8-10 (S), 12-14 (M) and 16-18 (L)
- Available in short and long sleeve (Please note: All outfield players
- Goalkeeper top is to be the same design as the outfield (just change the colour and you can select a different length of sleeve) Please note: All Goalkeeper tops will be tonal designs and in the following colours: Emerald, Orange, Pink, Purple & Yellow
- Minimum order of 15 shirts for initial order, then no minimum for top ups

#### Outfield also available in Long Sleeve

Compliment your design with our stock range of shorts and socks.

**GOALKEEPER** 

Orange

Purple

#### **GOALKEEPER**

Emerald

Orange

Purple