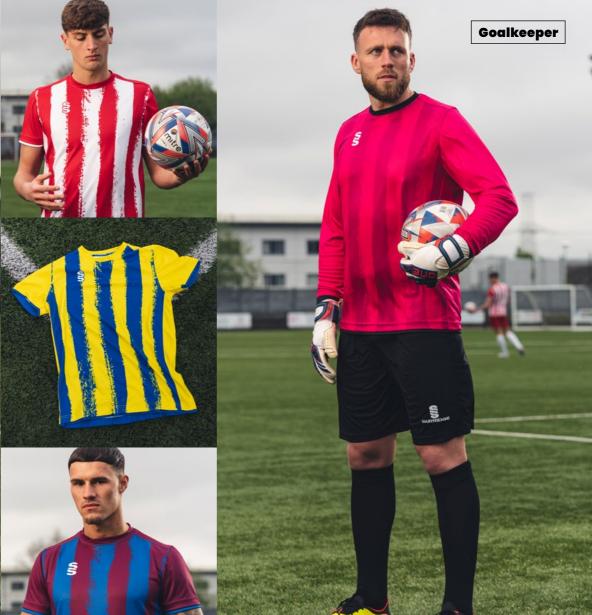

#### **Additional Information:**

- Mens / Unisex Sizes: XXSB-XXXL
- Womens Sizes: 4-6 (XS), 8-10 (S), 12-14 (M) and 16-18 (L)
- Available in short and long sleeve (Please note: All outfield players
- Goalkeeper top is to be the same design as the outfield (just change the colour and you can select a different length of sleeve) Please note: All Goalkeeper tops will be tonal designs and in the following colours: Emerald, Orange, Pink, Purple & Yellow
- Minimum order of 15 shirts for initial order, then no minimum for top ups

The following pages show each of the designs as Short Sleeve Outfield and Long Sleeve Goalkeeper in a selection of colour options.

For more details and how to order, please see page 2.

D YOUR LOGO'S, NAMES, NUMBERS & SPONSORS

Outfield &
Goalkeeper
available in both
Long & Short Sleeve