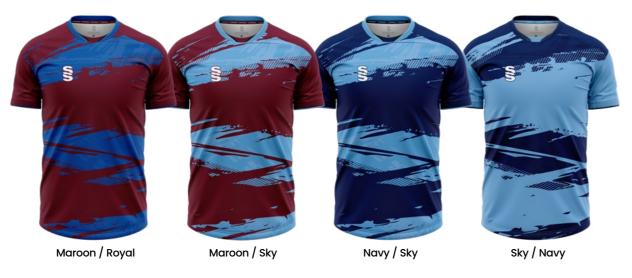

The following pages show each of the designs as Short Sleeve Outfield and Long Sleeve Goalkeeper in a selection of colour options.

For more details and how to order, please see page 2.

# All items available in sizes: Royal / White Red / Black Emerald / White Navy / White