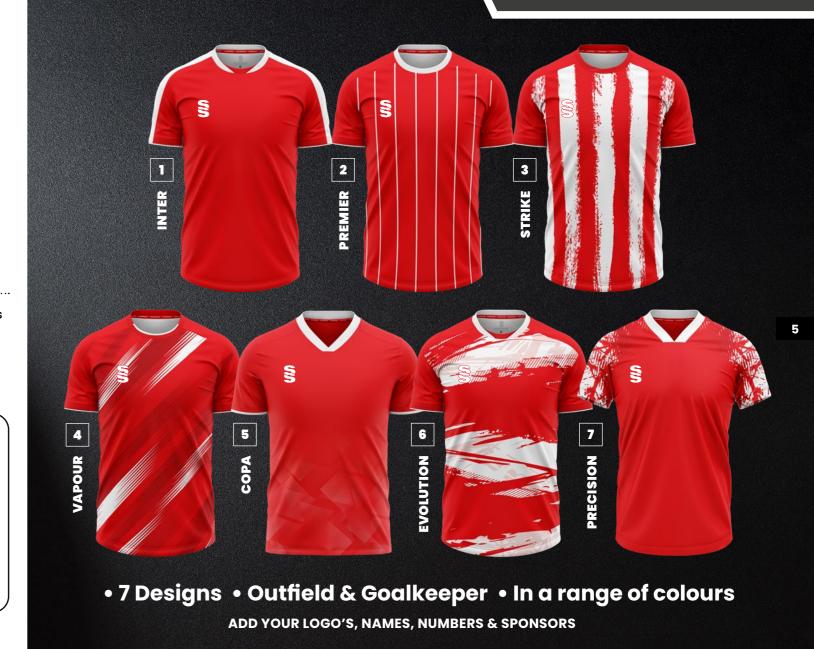

#### Mens and Womens bespoke football shirts. Choose:

- 1). Inter
- 5). Copa
- 2). Premier
- 6). Evolution
- 3). Strike
- 7). Precision
- 4). Vapour

Compliment your design with our stock range of shorts and socks, see page 34.

The following pages show each of the designs as Short Sleeve Outfield and Long Sleeve Goalkeeper in a selection of colour options.

For more details and how to order, please see page 2.