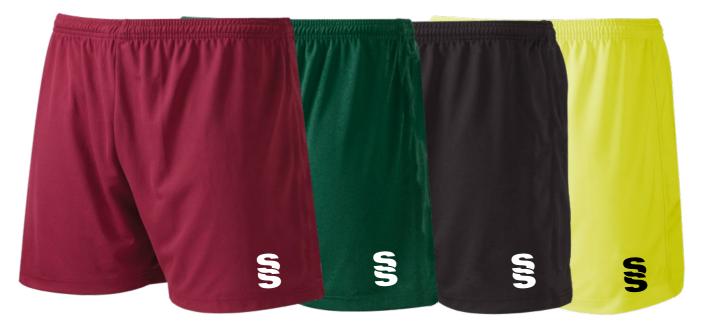

# Surridge Match Short SURF005

Black, Emerald, Red, Maroon, Navy, Royal, Forest Green or White

Interlock main with contrast Polywaffle top rear. Embroidered Surridge logo to left thigh.

**Sizes:** SJ, MJ, LJ, YTH, S, M, L, XL, XXL Also available in XXSJ (3-4yrs) & XSJ (5-6yrs).

#### **Classic Short**

SURF026

Black, Navy, Emerald, Maroon, Red, Royal, Sky or White

With white tramline piping. Embroidered Surridge logo to left thigh.

Sizes: MJ, LJ, YTH, S, M, L, XL

SIZING KEY: SJ (Small Junior), MJ (Medium Junior),
LJ (Large Junior), YTH (Youth), S (Small),
M (Medium), L (Large), XL (Extra Large),
XXL (Extra Extra Large), XXXL (Extra Extra Large)