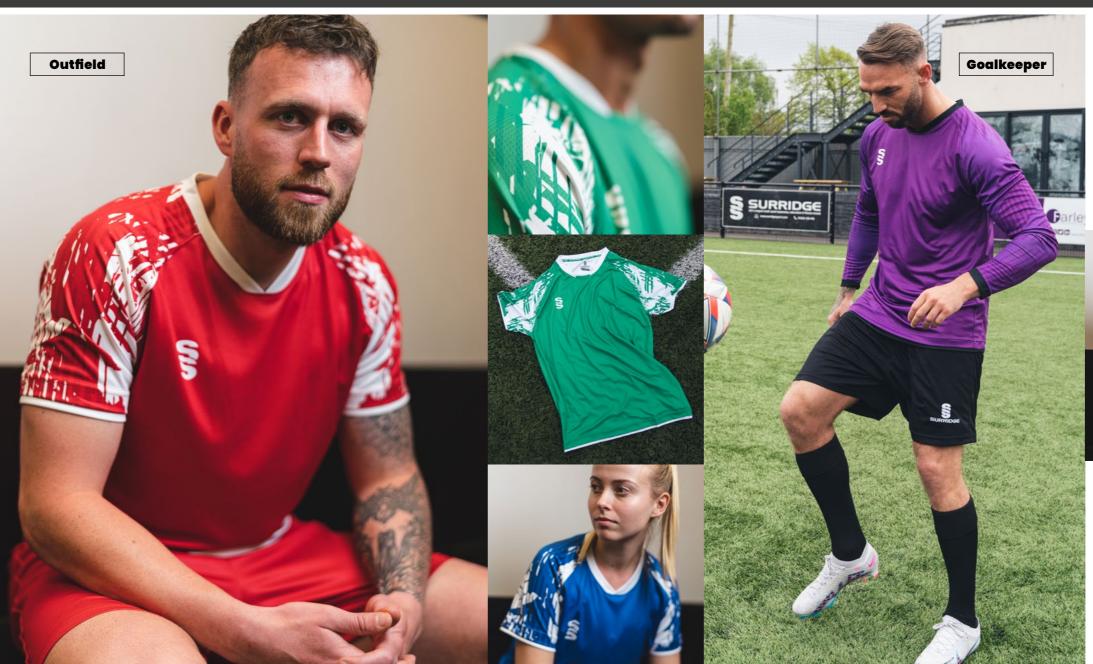

#### **Additional Information:**

- Mens / Unisex Sizes: XXSB-XXXL
- Womens Sizes: 4-6 (XS), 8-10 (S), 12-14 (M) and 16-18 (L)
- Available in short and long sleeve (Please note: All outfield players
- Goalkeeper top is to be the same design as the outfield (just change the colour and you can select a different length of sleeve) Please note: All Goalkeeper tops will be tonal designs and in the following colours: Emerald, Orange, Pink, Purple & Yellow
- Minimum order of 15 shirts for initial order, then no minimum for top ups

The following pages show each of the designs as Short Sleeve Outfield and Long Sleeve Goalkeeper in a selection of colour options.

For more details and how to order, please see page 2.

#### Outfield also available in Long Sleeve

Compliment your design with our stock range of shorts and socks.

Orange

Purple