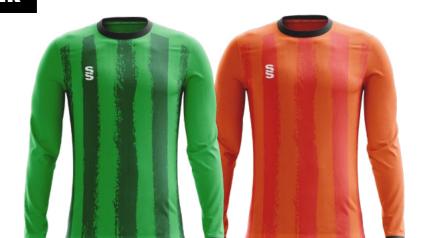

The following pages show each of the designs as Short Sleeve Outfield and Long Sleeve Goalkeeper in a selection of colour options.

For more details and how to order, please see page 2.

#### Outfield also available in Long Sleeve

Compliment your design with our stock range of shorts and socks.

Orange

Purple