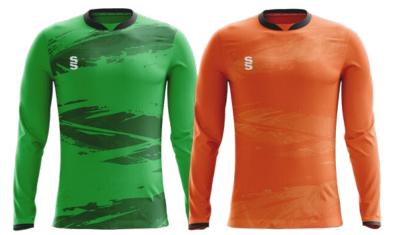

#### **Additional Information:**

- Mens / Unisex Sizes: XXSB-XXXL
- Womens Sizes: 4-6 (XS), 8-10 (S), 12-14 (M) and 16-18 (L)
- Available in short and long sleeve (Please note: All outfield players
- Goalkeeper top is to be the same design as the outfield (just change the colour and you can select a different length of sleeve) Please note: All Goalkeeper tops will be tonal designs and in the following colours: Emerald, Orange, Pink, Purple & Yellow
- Minimum order of 15 shirts for initial order, then no minimum for top ups

#### Goalkeeper also available in Short Sleeve

Compliment your design with our stock range of shorts and socks.

FASTTRACK FOOTBALL SWEEK DELIVERY

7. Precision

# FAST TRACK FOOTBALL 3 WEEK DELIVERY

Goalkeeper also available in Short Sleeve