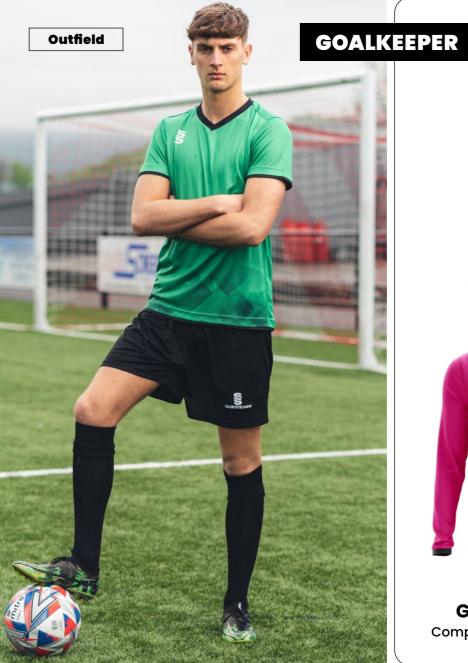

#### **Additional Information:**

- Mens / Unisex Sizes: XXSB-XXXL
- Womens Sizes: 4-6 (XS), 8-10 (S), 12-14 (M) and 16-18 (L)
- Available in short and long sleeve (Please note: All outfield players
- Goalkeeper top is to be the same design as the outfield (just change the colour and you can select a different length of sleeve) Please note: All Goalkeeper tops will be tonal designs and in the following colours: Emerald, Orange, Pink, Purple & Yellow
- Minimum order of 15 shirts for initial order, then no minimum for top ups

The following pages show each of the designs as Short Sleeve Outfield and Long Sleeve Goalkeeper in a selection of colour options.

For more details and how to order, please see page 2.