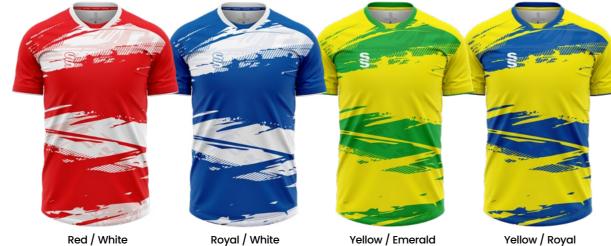

The following pages show each of the designs as Short Sleeve Outfield and Long Sleeve Goalkeeper in a selection of colour options.

For more details and how to order, please see page 2.

# All items available in sizes: Royal / White Red / Black Emerald / White Navy / White