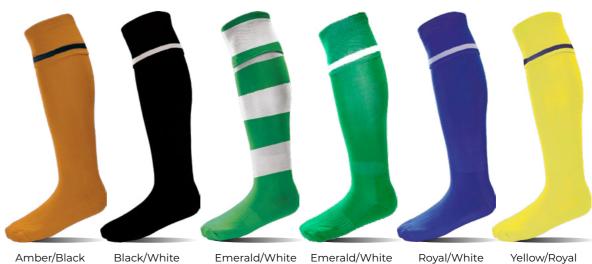

# Surridge Single Band Sock SURF027 **Sizes:** 12-2, 3-6 and 7-11

Navy/White

Navy/Sky

Red/White

Sky/White

Surridge logo to reverse of all socks

38