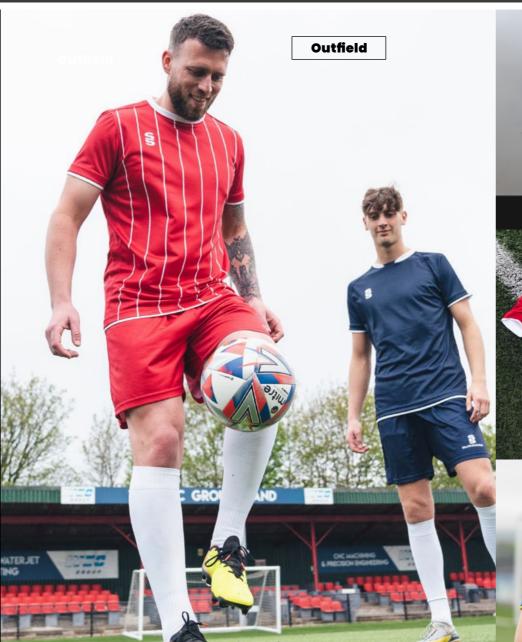

The following pages show each of the designs as Short Sleeve Outfield and Long Sleeve Goalkeeper in a selection of colour options.

For more details and how to order, please see page 2.