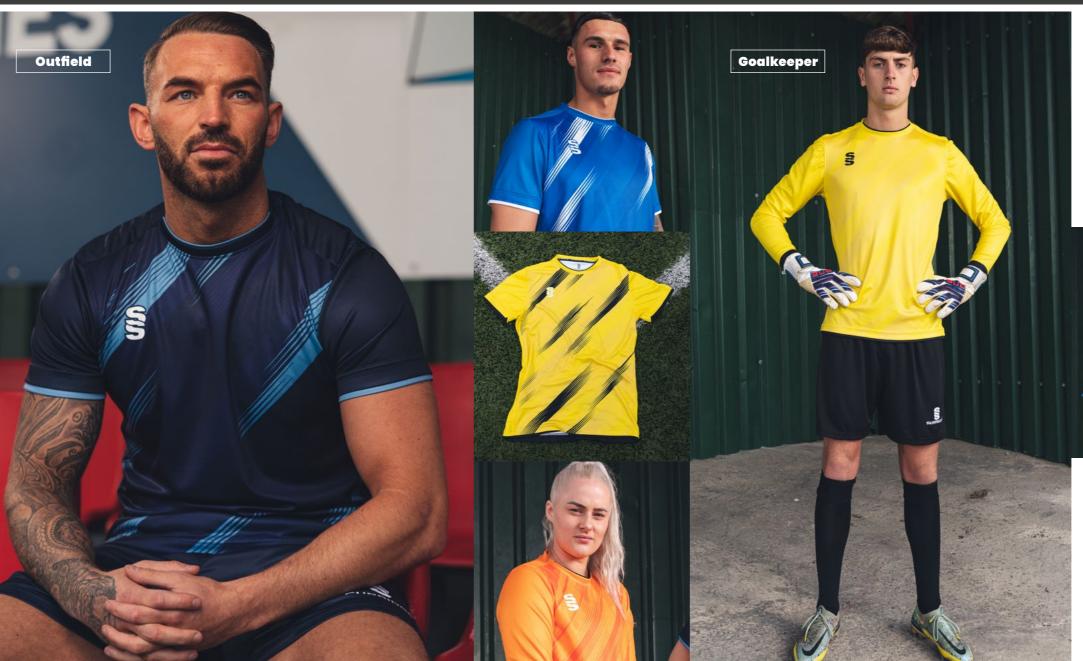

#### **Additional Information:**

- Mens / Unisex Sizes: XXSB-XXXL
- Womens Sizes: 4-6 (XS), 8-10 (S), 12-14 (M) and 16-18 (L)
- Available in short and long sleeve (Please note: All outfield players
- Goalkeeper top is to be the same design as the outfield (just change the colour and you can select a different length of sleeve) Please note: All Goalkeeper tops will be tonal designs and in the following colours: Emerald, Orange, Pink, Purple & Yellow
- Minimum order of 15 shirts for initial order, then no minimum for top ups

The following pages show each of the designs as Short Sleeve Outfield and Long Sleeve Goalkeeper in a selection of colour options.

For more details and how to order, please see page 2.