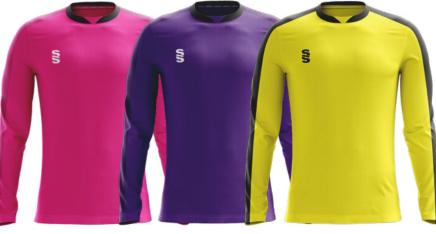

#### **Additional Information:**

- Mens / Unisex Sizes: XXSB-XXXL
- Womens Sizes: 4-6 (XS), 8-10 (S), 12-14 (M) and 16-18 (L)
- Available in short and long sleeve (Please note: All outfield players
- Goalkeeper top is to be the same design as the outfield (just change the colour and you can select a different length of sleeve) Please note: All Goalkeeper tops will be tonal designs and in the following colours: Emerald, Orange, Pink, Purple & Yellow
- Minimum order of 15 shirts for initial order, then no minimum for top ups

D YOUR LOGO'S, NAMES, NUMBERS & SPONSORS

Outfield &
Goalkeeper
available in both
Long & Short Sleeve