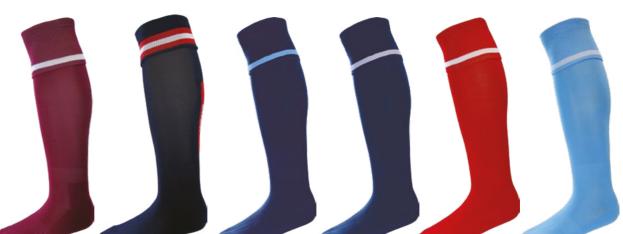

# Surridge Single Band Sock SURF027 **Sizes:** 12-2, 3-6 and 7-11

Navy/White

Navy/Sky

Red/White

Sky/White

Surridge logo to reverse of all socks

38