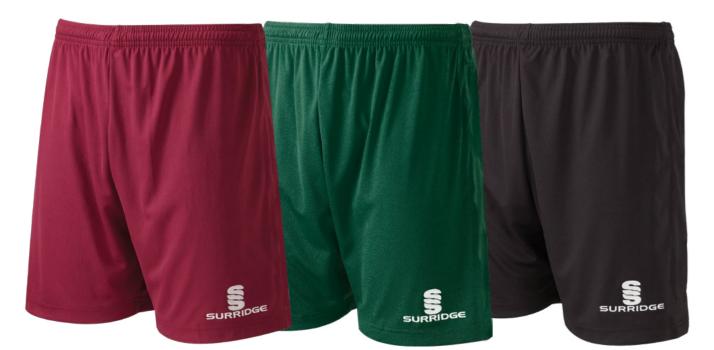

# Surridge Match Short SURF005

Black, Emerald, Red, Maroon, Navy, Royal, Forest Green or White

Interlock main with contrast Polywaffle top rear. Embroidered Surridge logo to left thigh.

**Sizes:** SJ, MJ, LJ, YTH, S, M, L, XL, XXL Also available in XXSJ (3-4yrs) & XSJ (5-6yrs).

#### **Classic Short**

SURF026

Black, Navy, Emerald, Maroon, Red, Royal, Sky or White

With white tramline piping. Embroidered Surridge logo to left thigh.

Sizes: MJ, LJ, YTH, S, M, L, XL

SIZING KEY: SJ (Small Junior), MJ (Medium Junior),
LJ (Large Junior), YTH (Youth), S (Small),
M (Medium), L (Large), XL (Extra Large),
XXL (Extra Extra Large), XXXL (Extra Extra Large)