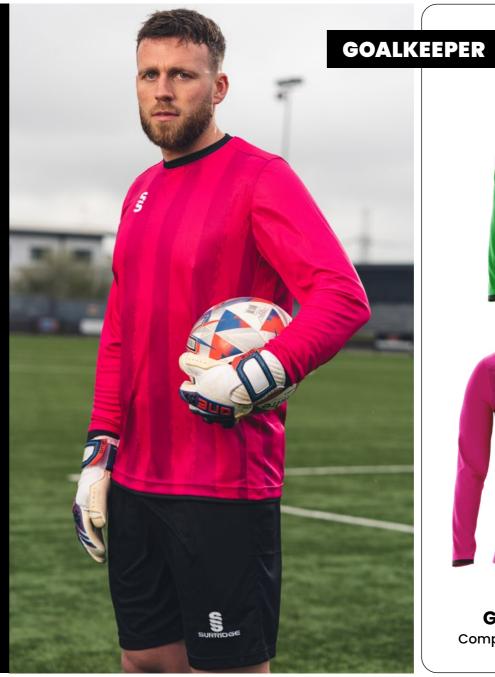

#### **Additional Information:**

- Mens / Unisex Sizes: XXSB-XXXL
- Womens Sizes: 4-6 (XS), 8-10 (S), 12-14 (M) and 16-18 (L)
- Available in short and long sleeve (Please note: All outfield players
- Goalkeeper top is to be the same design as the outfield (just change the colour and you can select a different length of sleeve) Please note: All Goalkeeper tops will be tonal designs and in the following colours: Emerald, Orange, Pink, Purple & Yellow
- Minimum order of 15 shirts for initial order, then no minimum for top ups