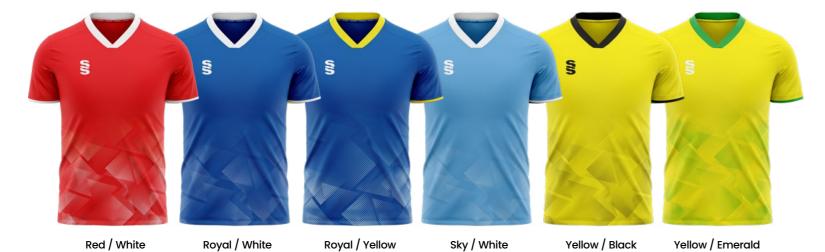

#### Outfield also available in Long Sleeve

Compliment your design with our stock range of shorts and socks.

Orange

Goalkeeper also available in Short Sleeve

3. Strike