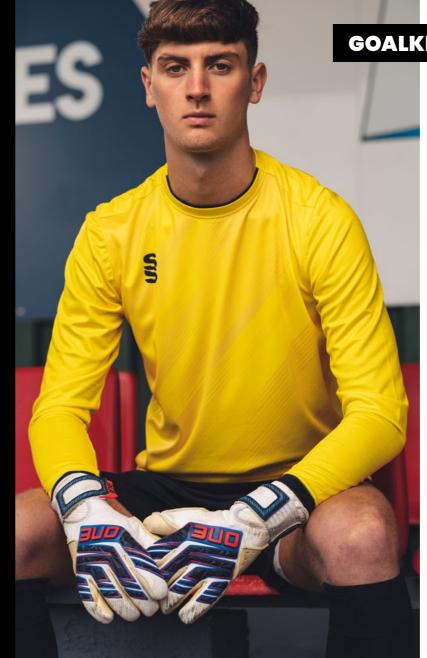

#### **Additional Information:**

- Mens / Unisex Sizes: XXSB-XXXL
- Womens Sizes: 4-6 (XS), 8-10 (S), 12-14 (M) and 16-18 (L)
- Available in short and long sleeve (Please note: All outfield players
- Goalkeeper top is to be the same design as the outfield (just change the colour and you can select a different length of sleeve) Please note: All Goalkeeper tops will be tonal designs and in the following colours: Emerald, Orange, Pink, Purple & Yellow
- Minimum order of 15 shirts for initial order, then no minimum for top ups

The following pages show each of the designs as Short Sleeve Outfield and Long Sleeve Goalkeeper in a selection of colour options.

For more details and how to order, please see page 2.