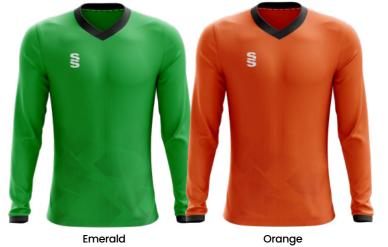

#### **Additional Information:**

- Mens / Unisex Sizes: XXSB-XXXL
- Womens Sizes: 4-6 (XS), 8-10 (S), 12-14 (M) and 16-18 (L)
- Available in short and long sleeve (Please note: All outfield players
- Goalkeeper top is to be the same design as the outfield (just change the colour and you can select a different length of sleeve) Please note: All Goalkeeper tops will be tonal designs and in the following colours: Emerald, Orange, Pink, Purple & Yellow
- Minimum order of 15 shirts for initial order, then no minimum for top ups

#### Outfield also available in Long Sleeve

Compliment your design with our stock range of shorts and socks.

Orange

Purple

#### Outfield also available in Long Sleeve

Compliment your design with our stock range of shorts and socks.

Emerald

Orange

Goalkeeper also available in Short Sleeve

4. Vapour