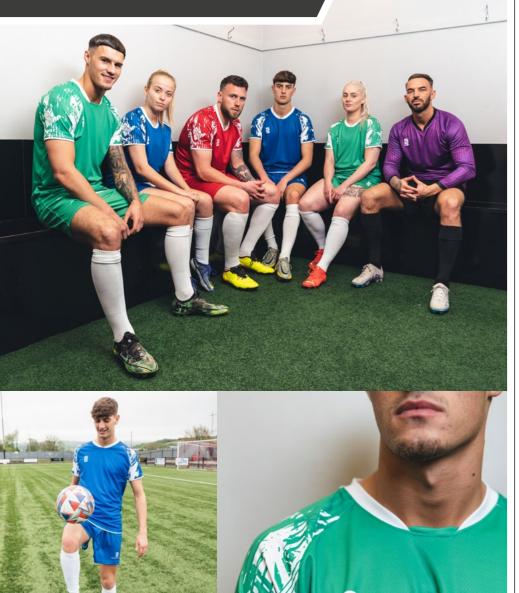

# **Fast Track** Design Range

#### Mens and Womens bespoke football shirts. Choose:

- 1). Inter
- 5). Copa
- 2). Premier
- 6). Evolution
- 3). Strike
- 7). Precision
- 4). Vapour

Compliment your design with our stock range of shorts and socks, see page 34.

The following pages show each of the designs as Short Sleeve Outfield and Long Sleeve Goalkeeper in a selection of colour options.

For more details and how to order, please see page 2.

#### **MAKE YOUR KIT STAND OUT!**

The Range has been created with you in mind, **INCLUDING** the option too add your:

- LOGO/S CLUB CREST/S NAMES
- NUMBER/S SPONSOR/S

As many or as few as you'd prefer

1. Inter

D YOUR LOGO'S, NAMES, NUMBERS & SPONSORS

Outfield &
Goalkeeper
available in both
Long & Short Sleeve