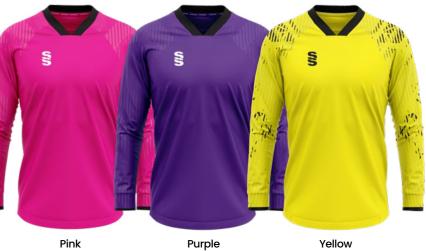

#### **Additional Information:**

- Mens / Unisex Sizes: XXSB-XXXL
- Womens Sizes: 4-6 (XS), 8-10 (S), 12-14 (M) and 16-18 (L)
- Available in short and long sleeve (Please note: All outfield players
- Goalkeeper top is to be the same design as the outfield (just change the colour and you can select a different length of sleeve) Please note: All Goalkeeper tops will be tonal designs and in the following colours: Emerald, Orange, Pink, Purple & Yellow
- Minimum order of 15 shirts for initial order, then no minimum for top ups

The following pages show each of the designs as Short Sleeve Outfield and Long Sleeve Goalkeeper in a selection of colour options.

For more details and how to order, please see page 2.