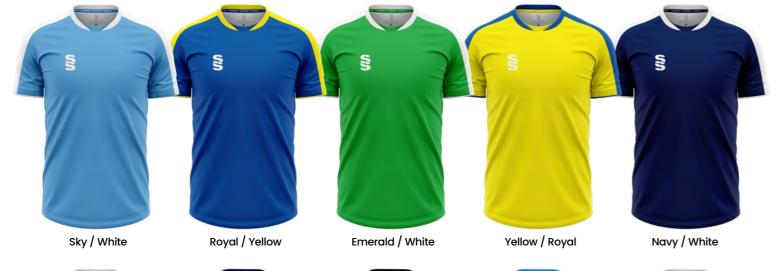

# All items available in sizes: Royal / White Red / Black Emerald / White Navy / White