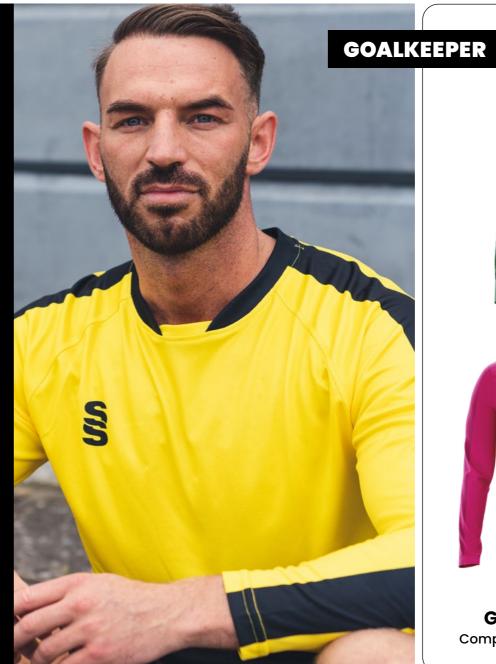

#### **Additional Information:**

- Mens / Unisex Sizes: XXSB-XXXL
- Womens Sizes: 4-6 (XS), 8-10 (S), 12-14 (M) and 16-18 (L)
- Available in short and long sleeve (Please note: All outfield players
- Goalkeeper top is to be the same design as the outfield (just change the colour and you can select a different length of sleeve) Please note: All Goalkeeper tops will be tonal designs and in the following colours: Emerald, Orange, Pink, Purple & Yellow
- Minimum order of 15 shirts for initial order, then no minimum for top ups

The following pages show each of the designs as Short Sleeve Outfield and Long Sleeve Goalkeeper in a selection of colour options.

For more details and how to order, please see page 2.