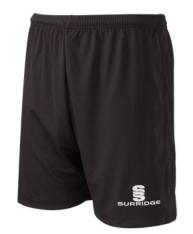

# Finishing touches: Add your stock shorts and socks

Complete your bespoke football kit by adding Surridge Sports **stock range** of **shorts** and **socks**.

**Surridge Match Short** SURF005 See page 36.

# Surridge Match Short SURF005

Black, Emerald, Red, Maroon, Navy, Royal, Forest Green or White

Interlock main with contrast Polywaffle top rear. Embroidered Surridge logo to left thigh.

**Sizes:** SJ, MJ, LJ, YTH, S, M, L, XL, XXL Also available in XXSJ (3-4yrs) & XSJ (5-6yrs).