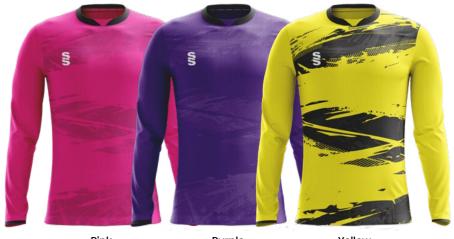

#### **Additional Information:**

- Mens / Unisex Sizes: XXSB-XXXL
- Womens Sizes: 4-6 (XS), 8-10 (S), 12-14 (M) and 16-18 (L)
- Available in short and long sleeve (Please note: All outfield players
- Goalkeeper top is to be the same design as the outfield (just change the colour and you can select a different length of sleeve) Please note: All Goalkeeper tops will be tonal designs and in the following colours: Emerald, Orange, Pink, Purple & Yellow
- Minimum order of 15 shirts for initial order, then no minimum for top ups

#### Goalkeeper also available in Short Sleeve

Compliment your design with our stock range of shorts and socks.

FASTTRACK FOOTBALL SWEEK DELIVERY

7. Precision

# FAST TRACK FOOTBALL 3 WEEK DELIVERY

Goalkeeper also available in Short Sleeve