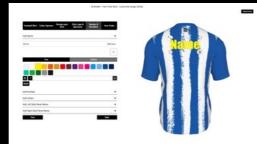

#### Follow these simple steps:

- 1.) Select your chosen design/s and size/s
- 2.) Select your chosen colour/s
- 3.) Add your logo's, names, numbers and sponsors (if applicable)
- 4.) Add your stock shorts and socks

#### Add your logos & sponsors

Add your stock shorts and socks. Check order details then place your order...

FAST TRACK
FOOTBALL SWEEK DELIVERY