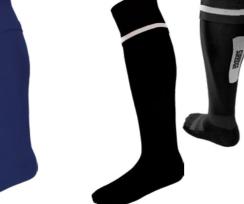

# Finishing touches: Add your stock shorts and socks

Complete your bespoke football kit by adding Surridge Sports **stock range** of **shorts** and **socks**.

**Surridge Match Short** SURF005 See page 36.

**Classic Short** SURF026 See page 37.

FAST TRACK
FOOTBALL 3 WEEK DELIVERY

**Surridge Match** Sock SURF006 See page 38.

**Surridge Single Band** Sock SURF027 See page 39.

Not part of the Surridge stock range.

#### Surridge **Match Sock**

SURF006

Black, Navy (Sport), Navy (Blade), Orange, Royal, Yellow, Emerald, Maroon or White

Compression zones add stability, shock absorption & superb comfort. Extra padded cotton sole. Inclusive SS Logo to rear of ankle.