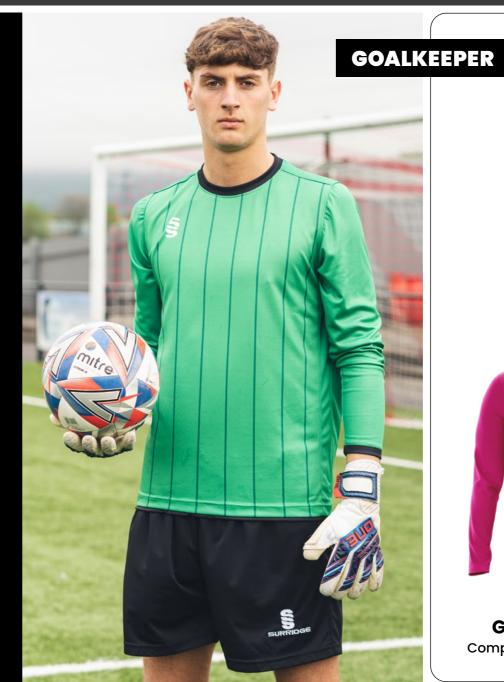

#### **Additional Information:**

- Mens / Unisex Sizes: XXSB-XXXL
- Womens Sizes: 4-6 (XS), 8-10 (S), 12-14 (M) and 16-18 (L)
- Available in short and long sleeve (Please note: All outfield players
- Goalkeeper top is to be the same design as the outfield (just change the colour and you can select a different length of sleeve) Please note: All Goalkeeper tops will be tonal designs and in the following colours: Emerald, Orange, Pink, Purple & Yellow
- Minimum order of 15 shirts for initial order, then no minimum for top ups

The following pages show each of the designs as Short Sleeve Outfield and Long Sleeve Goalkeeper in a selection of colour options.

For more details and how to order, please see page 2.

D YOUR LOGO'S, NAMES, NUMBERS & SPONSORS

Outfield &
Goalkeeper
available in both
Long & Short Sleeve