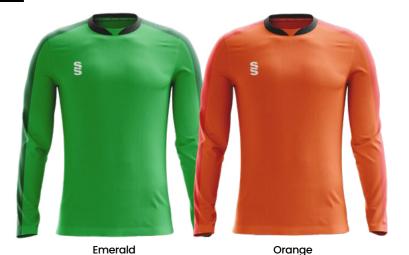

#### **Additional Information:**

- Mens / Unisex Sizes: XXSB-XXXL
- Womens Sizes: 4-6 (XS), 8-10 (S), 12-14 (M) and 16-18 (L)
- Available in short and long sleeve (Please note: All outfield players
- Goalkeeper top is to be the same design as the outfield (just change the colour and you can select a different length of sleeve) Please note: All Goalkeeper tops will be tonal designs and in the following colours: Emerald, Orange, Pink, Purple & Yellow
- Minimum order of 15 shirts for initial order, then no minimum for top ups

#### Outfield also available in Long Sleeve

Compliment your design with our stock range of shorts and socks.

Orange

Purple