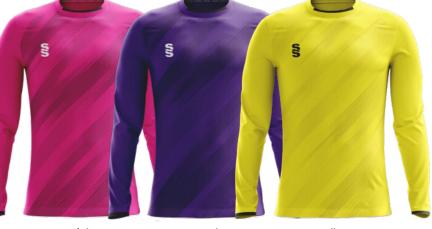

#### **Additional Information:**

- Mens / Unisex Sizes: XXSB-XXXL
- Womens Sizes: 4-6 (XS), 8-10 (S), 12-14 (M) and 16-18 (L)
- Available in short and long sleeve (Please note: All outfield players
- Goalkeeper top is to be the same design as the outfield (just change the colour and you can select a different length of sleeve) Please note: All Goalkeeper tops will be tonal designs and in the following colours: Emerald, Orange, Pink, Purple & Yellow
- Minimum order of 15 shirts for initial order, then no minimum for top ups

#### Outfield also available in Long Sleeve

Compliment your design with our stock range of shorts and socks.

Orange

Goalkeeper also available in Short Sleeve

3. Strike