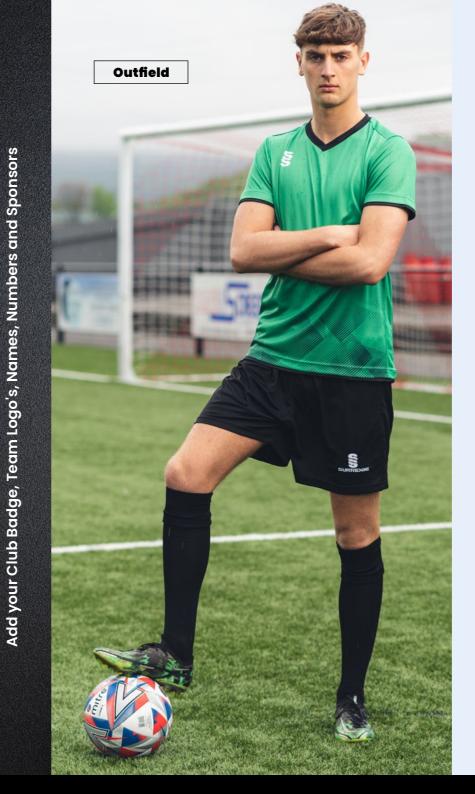

#### **Additional Information:**

- Mens / Unisex Sizes: XXSB-XXXL
- Womens Sizes: 4-6 (XS), 8-10 (S), 12-14 (M) and 16-18 (L)
- Available in short and long sleeve (Please note: All outfield players have to be the same length of sleeve
- Goalkeeper top is to be the same design as the outfield (just change the colour and you can select a different length of sleeve) Please note: All Goalkeeper tops will be tonal designs and in the following colours: Emerald, Orange, Pink, Purple & Yellow Minimum order of 15 shirts for initial order, then no minimum for top ups

#### Mens and Womens bespoke football shirts. Choose:

5). Copa

6). Evolution

7). Precision

Compliment your design with our stock

The following pages show each of the designs as Short Sleeve Outfield and Long Sleeve Goalkeeper in a selection of colour options.