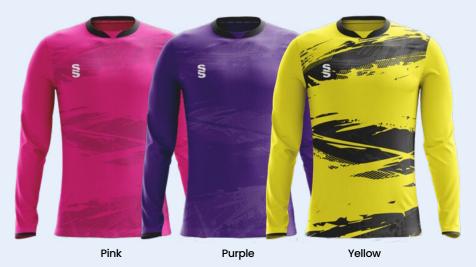

#### Mens and Womens bespoke football shirts. Choose:

5). Copa

6). Evolution

7). Precision

Compliment your design with our stock

The following pages show each of the designs as Short Sleeve Outfield and Long Sleeve Goalkeeper in a selection of colour options.

Crafted by Survidge

• 7 Designs • Outfield & Goalkeeper • In a range of colours

Compliment your design with our stock range of shorts and socks.

Emerald

Orange