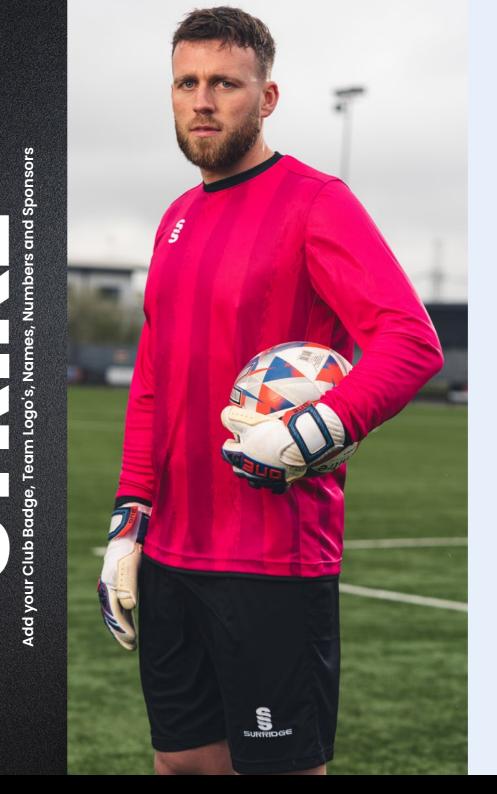

#### **Additional Information:**

- Mens / Unisex Sizes: XXSB-XXXL
- Womens Sizes: 4-6 (XS), 8-10 (S), 12-14 (M) and 16-18 (L)
- Available in short and long sleeve (Please note: All outfield players have to be the same length of sleeve
- Goalkeeper top is to be the same design as the outfield (just change the colour and you can select a different length of sleeve) Please note: All Goalkeeper tops will be tonal designs and in the following colours: Emerald, Orange, Pink, Purple & Yellow Minimum order of 15 shirts for initial order, then no minimum for top ups

#### **MAKE YOUR KIT STAND OUT!**

The Range has been created with you in mind, **INCLUDING** the option too add your:

• LOGO/S • CLUB CREST/S • NAMES • NUMBER/S • SPONSOR/S

As many or as few as you'd prefer in a limitless range of colours.