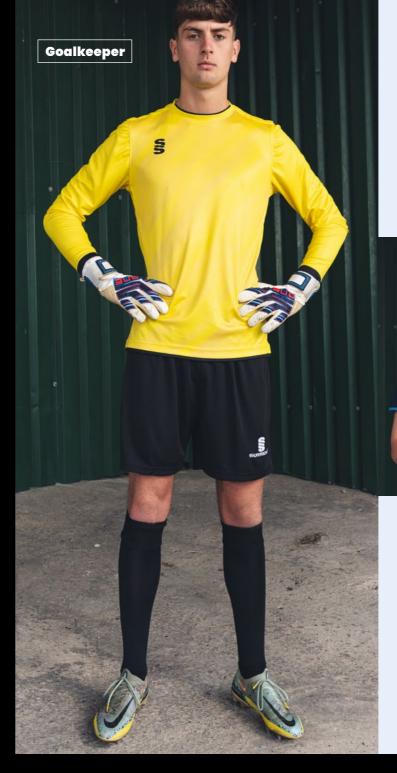

#### **Additional Information:**

- Mens / Unisex Sizes: XXSB-XXXL
- Womens Sizes: 4-6 (XS), 8-10 (S), 12-14 (M) and 16-18 (L)
- Available in short and long sleeve (Please note: All outfield players have to be the same length of sleeve
- Goalkeeper top is to be the same design as the outfield (just change the colour and you can select a different length of sleeve) Please note: All Goalkeeper tops will be tonal designs and in the following colours: Emerald, Orange, Pink, Purple & Yellow Minimum order of 15 shirts for initial order, then no minimum for top ups

#### Goalkeeper also available in Short Sleeve

Compliment your design with our stock range of shorts and socks.

Emerald

Orange