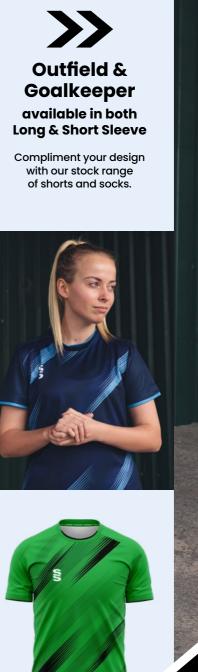

#### **Additional Information:**

- Mens / Unisex Sizes: XXSB-XXXL
- Womens Sizes: 4-6 (XS), 8-10 (S), 12-14 (M) and 16-18 (L)
- Available in short and long sleeve (Please note: All outfield players have to be the same length of sleeve
- Goalkeeper top is to be the same design as the outfield (just change the colour and you can select a different length of sleeve) Please note: All Goalkeeper tops will be tonal designs and in the following colours: Emerald, Orange, Pink, Purple & Yellow Minimum order of 15 shirts for initial order, then no minimum for top ups

#### Outfield also available in Long Sleeve

Compliment your design with our stock range of shorts and socks.

Emerald

Orange

# **Finishing touches:** Add your stock shorts and socks

Complete your bespoke football kit by adding Surridge Sports **stock range** of **shorts** and **socks**.

Visit: www.surridgesport.com for more details.