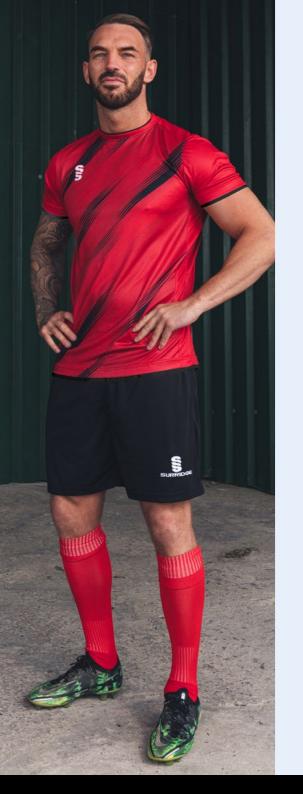

# EXCLUSIVE Football Range

Bespoke football shirt designs created for fast delivery...

# FASTTRACK FOOT BALL 3 WEEK DELIVERY

#### **Additional Information:**

- Mens / Unisex Sizes: XXSB-XXXL
- Womens Sizes: 4-6 (XS), 8-10 (S), 12-14 (M) and 16-18 (L)
- Available in short and long sleeve (Please note: All outfield players have to be the same length of sleeve
- Goalkeeper top is to be the same design as the outfield (just change the colour and you can select a different length of sleeve) Please note: All Goalkeeper tops will be tonal designs and in the following colours: Emerald, Orange, Pink, Purple & Yellow Minimum order of 15 shirts for initial order, then no minimum for top ups