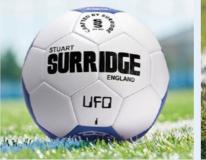

# **NEW! Surridge UFO Football** SUR522

- The UFO Football is a top quality training football that is perfect for players of all levels
- The ball has a soft EVA foam backing and Vimini TPU outer texture for enhanced grip and control, making it easy to catch and throw
- The hard-wearing 32-panel construction ensures long-lasting durability, while the vibrant color combinations add a touch of style
- These footballs are available in a variety of sizes and are perfect for bulk orders
- >> Incredible shape retention and ensures a clean strike
- Laminated butyl synthetic bladder designed to deliver rapid speed, intense power and increased bounce, all while keeping ball shape

#### Features:

Available in sizes 4 & 5. Suitable for grass or Astro surfaces.

**Note:** Football requires inflation, so ensure you have a pump to hand.

White/Royal

White/Forest

White/Red

1919 AND STATE

LIFD