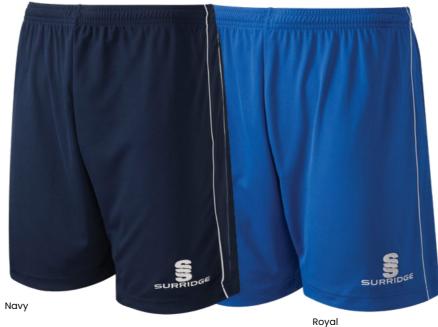

## Surridge Match Short SURF005

- >> Interlock main with contrast Polywaffle top rear
- >> Embroidered Surridge logo to left thigh
- >> Padded Goalkeeper Short also available (SURF003): As above, but goalkeeper shorts have padding on the legs/hips for extra protection (Black only).
- >>> Bespoke Badge Option: Have your Club Badge embroidered or printed to the right-hand side of the shorts in full colour

#### Also available in

XXSJ (3-4yrs) XSJ (5-6yrs)

Royal

Black

**Classic Short** SURF026

- >> With white tramline piping
- >>> Embroidered Surridge logo to left thigh
- **Bespoke Badge Option:** Have your Club Badge embroidered or printed to the right-hand side of the shorts in full colour