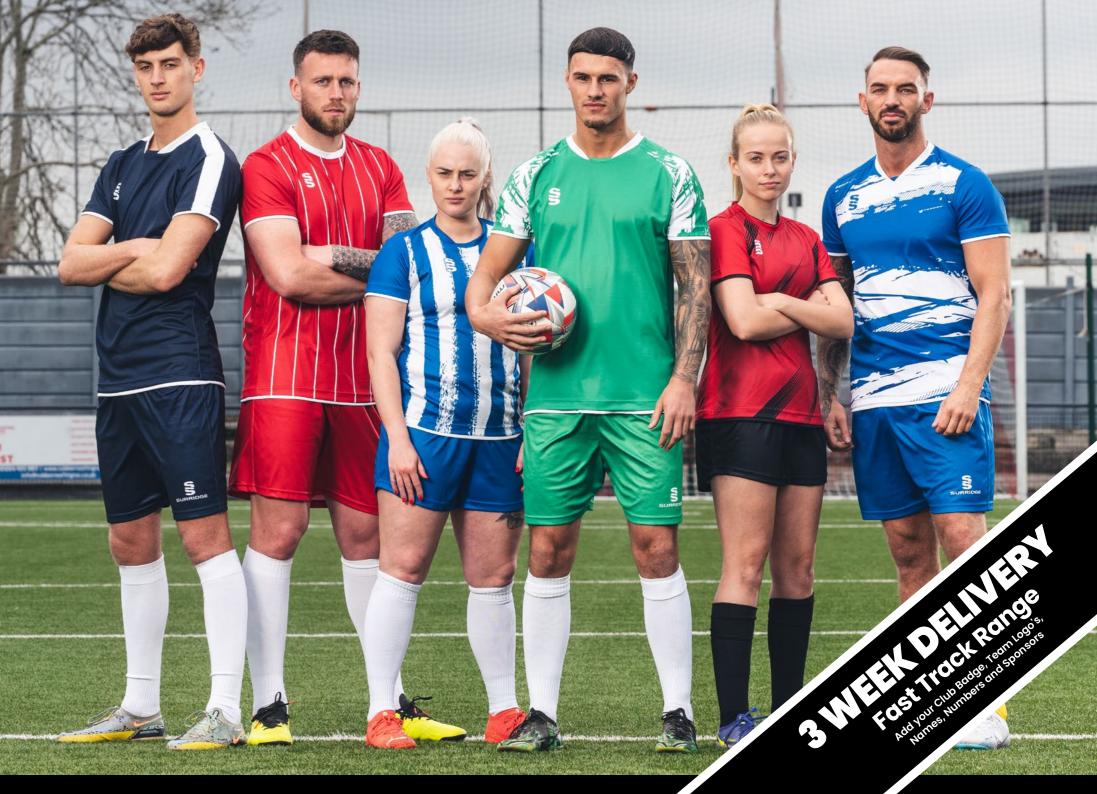

# EXCLUSIVE Football Range

Bespoke football shirt designs created for fast delivery...

# FASTTRACK FOOT BALL 3 WEEK DELIVERY

### **Fast Track** Lead Time

The Fast Track Football Range has a fast turnaround of 3 Weeks from order placement.

- Logo redraws are charged at £12.00 per logo
- Once the order has been placed it cannot be amended (as the process starts immediately)
- Fast Track Order is for bespoke shirts and our Stock Shorts and Stock Socks.
- For Womens shirts we can add a made-to-order plain short in a Womens fit (price difference applies).