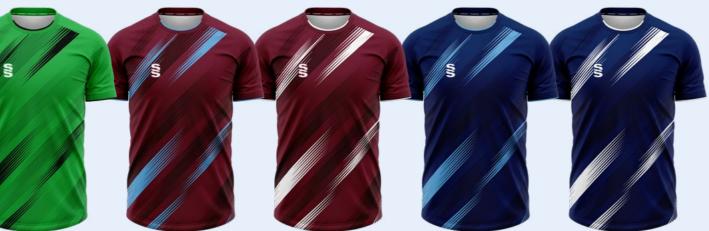

#### Mens and Womens bespoke football shirts. Choose:

5). Copa

6). Evolution

7). Precision

Compliment your design with our stock

The following pages show each of the designs as Short Sleeve Outfield and Long Sleeve Goalkeeper in a selection of colour options.

#### **MAKE YOUR KIT STAND OUT!**

The Range has been created with you in mind, **INCLUDING** the option too add your:

• LOGO/S • CLUB CREST/S • NAMES • NUMBER/S • SPONSOR/S

As many or as few as you'd prefer in a limitless range of colours.

Crafted by Survidge

• 7 Designs • Outfield & Goalkeeper • In a range of colours

Compliment your design with our stock range of shorts and socks.

Emerald

Orange