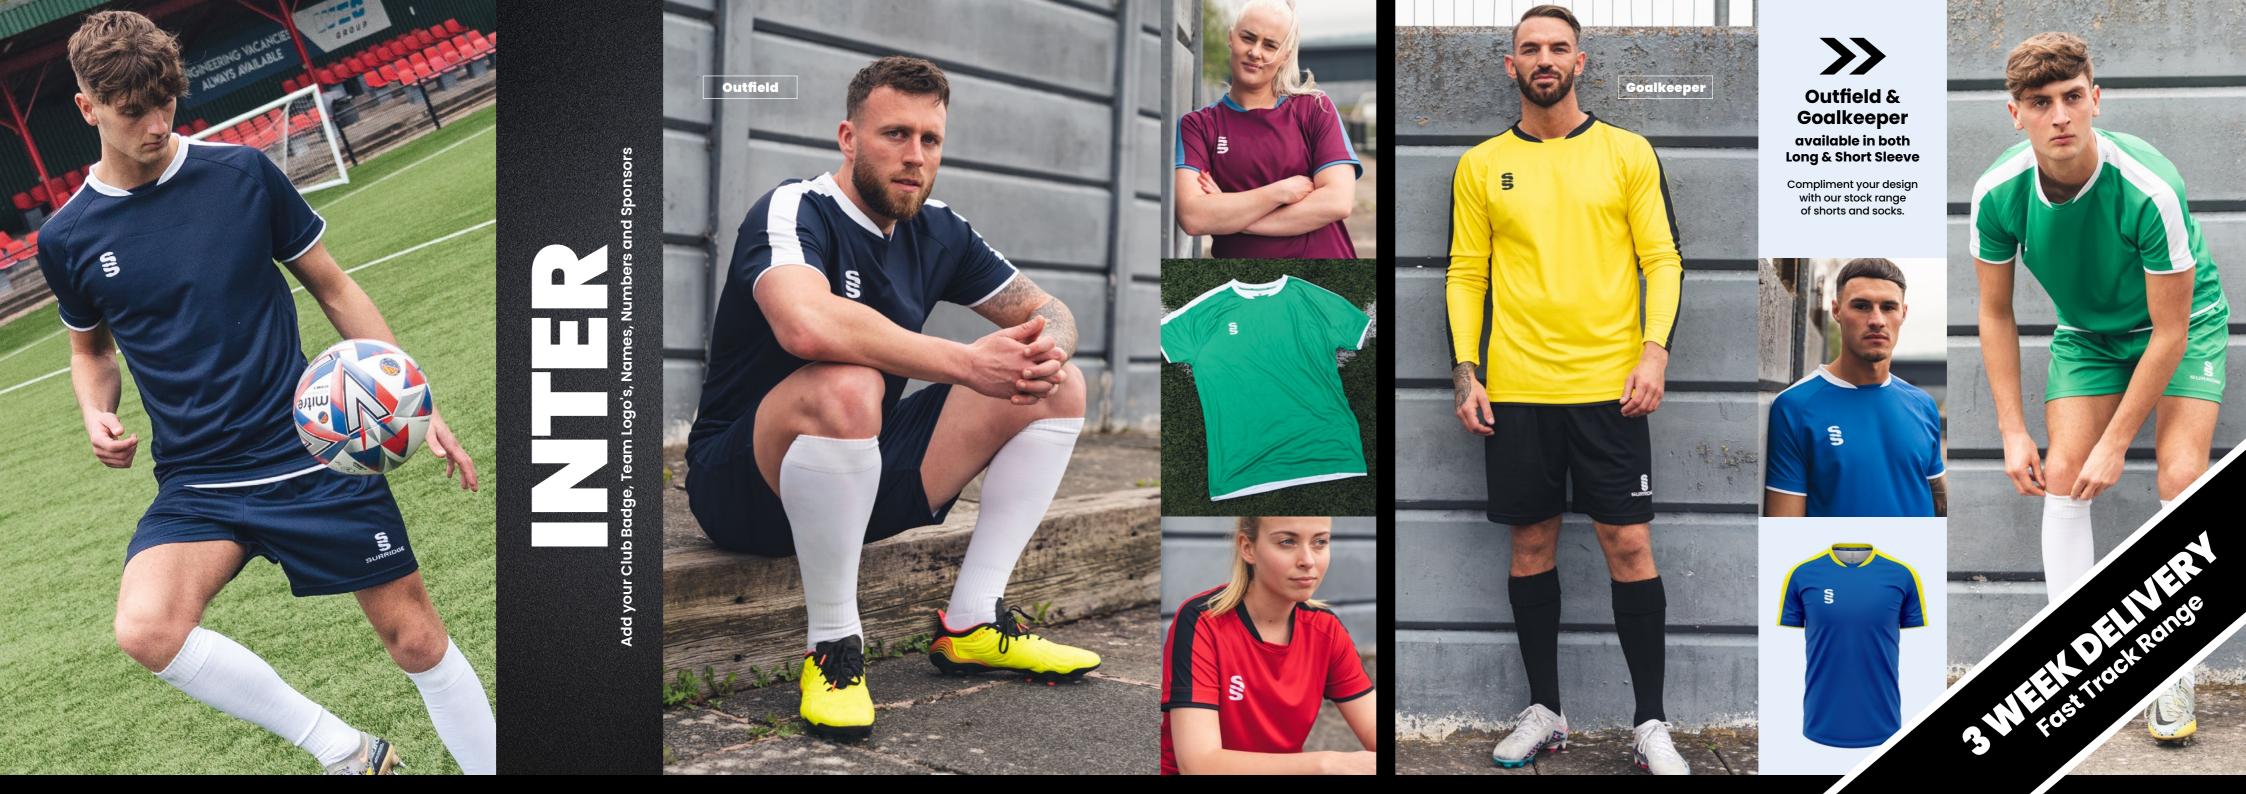

# How to order your bespoke football kit...

## Follow these simple steps :

- 1.) Select your chosen design/s and size/s
- 2.) Select your chosen colour/s
- 3.) Add your logo's, names, numbers and sponsors (if applicable)
- 4.) Add your stock shorts and socks

#### **Additional Information:**

- Mens / Unisex Sizes: XXSB-XXXL
- Womens Sizes: 4-6 (XS), 8-10 (S), 12-14 (M) and 16-18 (L)
- Available in short and long sleeve (Please note: All outfield players have to be the same length of sleeve
- Goalkeeper top is to be the same design as the outfield (just change the colour and you can select a different length of sleeve) Please note: All Goalkeeper tops will be tonal designs and in the following colours: Emerald, Orange, Pink, Purple & Yellow Minimum order of 15 shirts for initial order, then no minimum for top ups