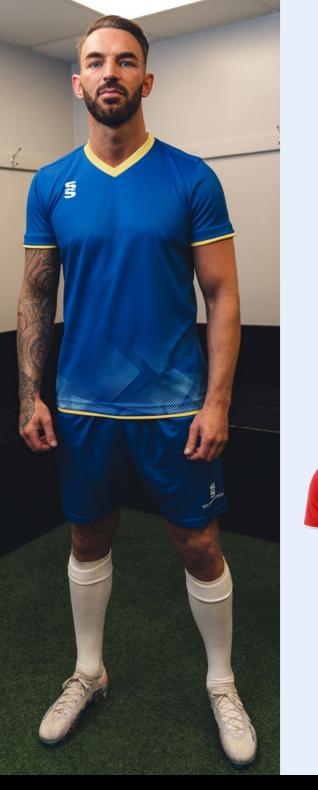

#### Mens and Womens bespoke football shirts. Choose:

5). Copa

6). Evolution

7). Precision

Compliment your design with our stock

The following pages show each of the designs as Short Sleeve Outfield and Long Sleeve Goalkeeper in a selection of colour options.

Crafted by Survidge

• 7 Designs • Outfield & Goalkeeper • In a range of colours

Compliment your design with our stock range of shorts and socks.

Emerald

Orange