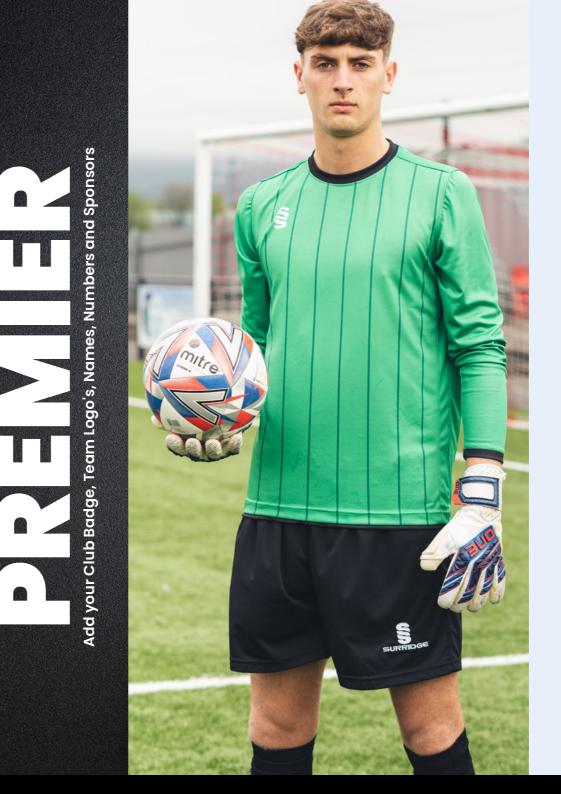

# EXCLUSIVE Football Range

Bespoke football shirt designs created for fast delivery...

# FASTTRACK FOOT BALL 3 WEEK DELIVERY

#### **Additional Information:**

- Mens / Unisex Sizes: XXSB-XXXL
- Womens Sizes: 4-6 (XS), 8-10 (S), 12-14 (M) and 16-18 (L)
- Available in short and long sleeve (Please note: All outfield players have to be the same length of sleeve
- Goalkeeper top is to be the same design as the outfield (just change the colour and you can select a different length of sleeve) Please note: All Goalkeeper tops will be tonal designs and in the following colours: Emerald, Orange, Pink, Purple & Yellow Minimum order of 15 shirts for initial order, then no minimum for top ups