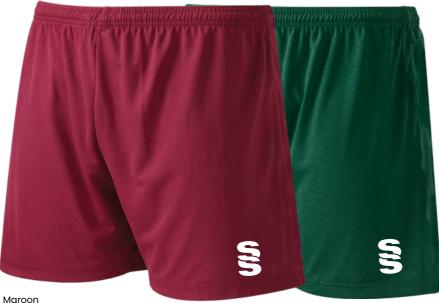

aroon

Forest Green

## Surridge Match Short SURF005

- >> Interlock main with contrast Polywaffle top rear
- >> Embroidered Surridge logo to left thigh
- >> Padded Goalkeeper Short also available (SURF003): As above, but goalkeeper shorts have padding on the legs/hips for extra protection (Black only).
- >>> Bespoke Badge Option: Have your Club Badge embroidered or printed to the right-hand side of the shorts in full colour