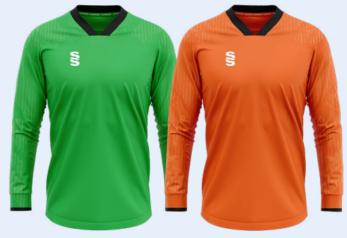

#### Goalkeeper also available in Short Sleeve

Compliment your design with our stock range of shorts and socks.

Emerald

Orange

#### Outfield also available in Long Sleeve

Compliment your design with our stock range of shorts and socks.

Emerald

Orange