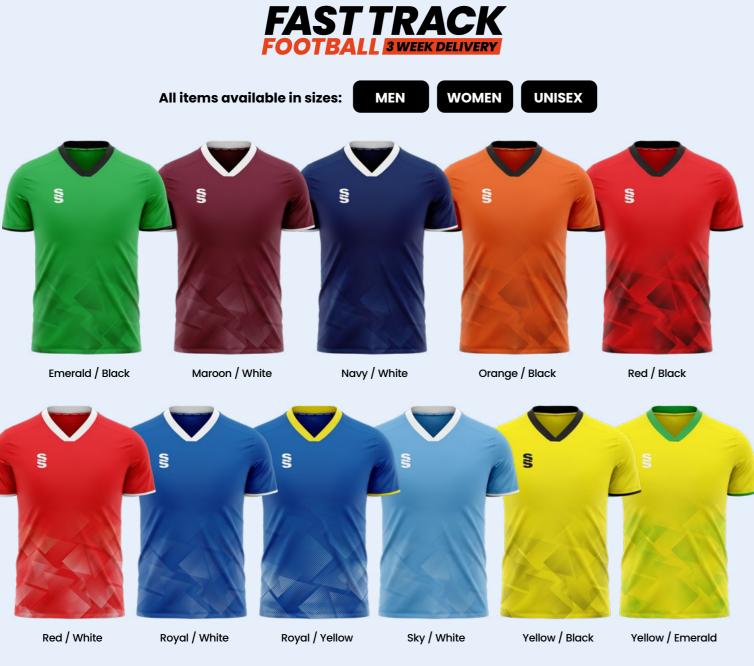

#### Goalkeeper also available in Short Sleeve

-

FastTrackRange

All items available in sizes:

MEN WOMEN UNISEX

Emerald / Black

Maroon / Sky

Maroon / White

Navy / Sky

Navy / White

Royal / White Red / Black Red / White Royal / Yellow Yellow / Black Sky / Navy