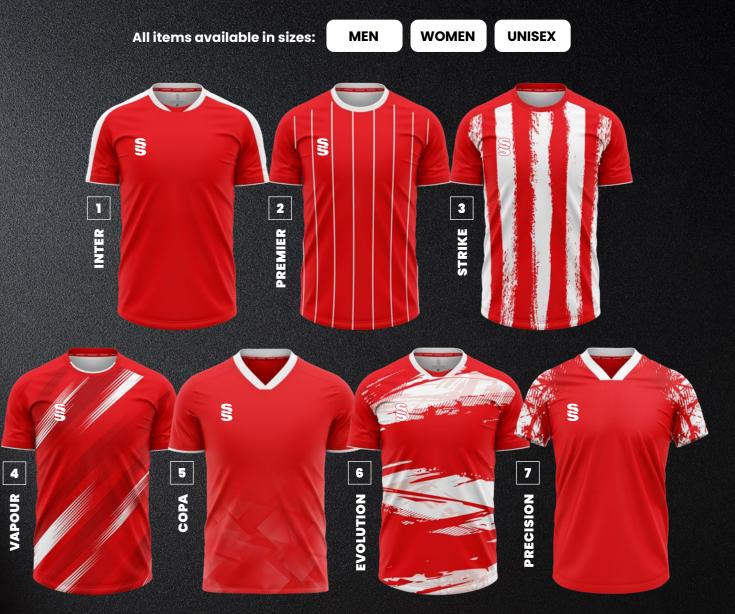

# **Fast Track** Design Range

#### Mens and Womens bespoke football shirts. Choose:

5). Copa

6). Evolution

7). Precision

Compliment your design with our stock

The following pages show each of the designs as Short Sleeve Outfield and Long Sleeve Goalkeeper in a selection of colour options.

#### **MAKE YOUR KIT STAND OUT!**

The Range has been created with you in mind, **INCLUDING** the option too add your:

• LOGO/S • CLUB CREST/S • NAMES • NUMBER/S • SPONSOR/S

As many or as few as you'd prefer in a limitless range of colours.

Crafted by Survidge

• 7 Designs • Outfield & Goalkeeper • In a range of colours

Compliment your design with our stock range of shorts and socks.

Emerald

Orange