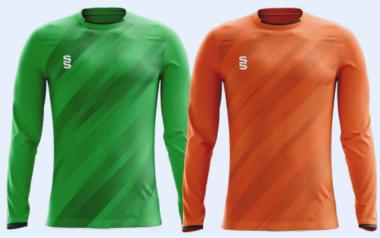

#### Goalkeeper also available in Short Sleeve

Compliment your design with our stock range of shorts and socks.

Emerald

Orange

#### Outfield also available in Long Sleeve

Compliment your design with our stock range of shorts and socks.

Emerald

Orange