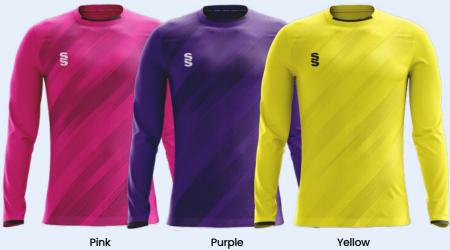

#### Mens and Womens bespoke football shirts. Choose:

5). Copa

6). Evolution

7). Precision

Compliment your design with our stock

The following pages show each of the designs as Short Sleeve Outfield and Long Sleeve Goalkeeper in a selection of colour options.

Crafted by Survidge

• 7 Designs • Outfield & Goalkeeper • In a range of colours

Compliment your design with our stock range of shorts and socks.

Emerald

Orange