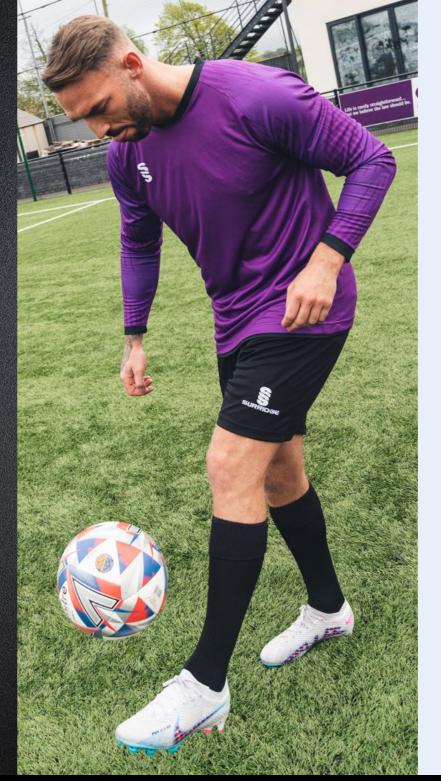

#### **Additional Information:**

- Mens / Unisex Sizes: XXSB-XXXL
- Womens Sizes: 4-6 (XS), 8-10 (S), 12-14 (M) and 16-18 (L)
- Available in short and long sleeve (Please note: All outfield players have to be the same length of sleeve
- Goalkeeper top is to be the same design as the outfield (just change the colour and you can select a different length of sleeve) Please note: All Goalkeeper tops will be tonal designs and in the following colours: Emerald, Orange, Pink, Purple & Yellow Minimum order of 15 shirts for initial order, then no minimum for top ups

#### Goalkeeper also available in Short Sleeve

Compliment your design with our stock range of shorts and socks.

Emerald

Orange