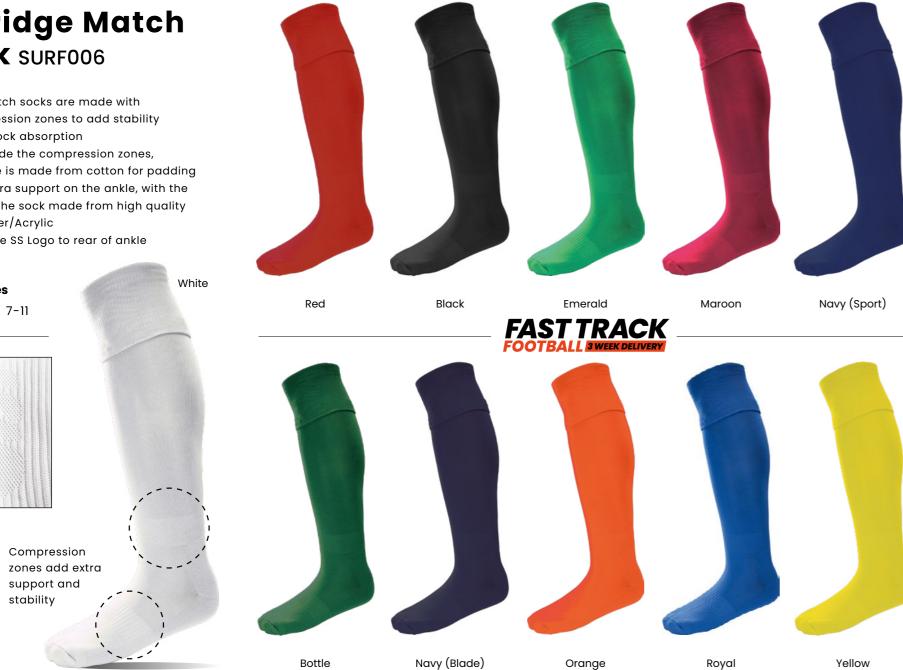

# Surridge Match Sock SURF006

- >> The Match socks are made with compression zones to add stability and shock absorption
- >> Alongside the compression zones, the sole is made from cotton for padding and extra support on the ankle, with the rest of the sock made from high quality Polyester/Acrylic
- >> Inclusive SS Logo to rear of ankle

Unisex Sizes

SS Logo

of ankle

to rear

12-2 3-6 7-11