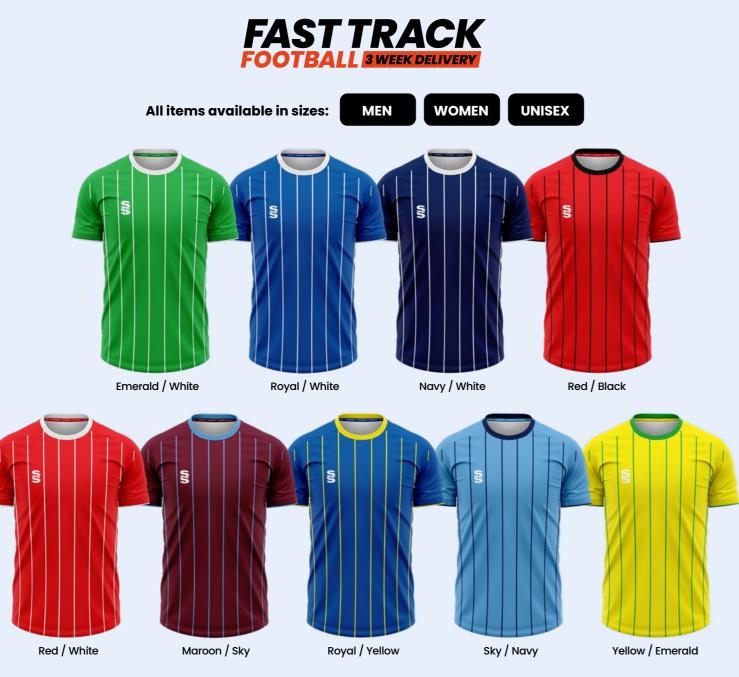

#### Goalkeeper also available in Short Sleeve

-

FastTrackRange

All items available in sizes:

MEN WOMEN UNISEX

Emerald / Black

Maroon / Sky

Maroon / White

Navy / Sky

Navy / White

Royal / White Red / Black Red / White Royal / Yellow Yellow / Black Sky / Navy

#### Goalkeeper also available in Short Sleeve

All items available in sizes:

MEN WOMEN UNISEX

Maroon / Royal

Maroon / Sky

Navy / Sky

Sky / Navy

Red / White Royal / White Yellow / Emerald Yellow / Royal