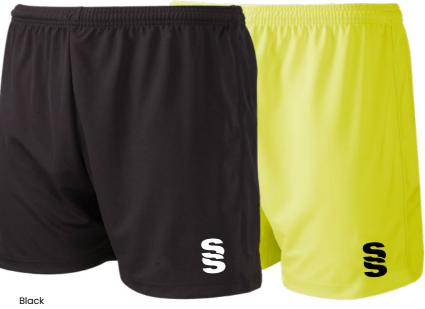

## Surridge Match Short SURF005

- >> Interlock main with contrast Polywaffle top rear
- >> Embroidered Surridge logo to left thigh
- >> Padded Goalkeeper Short also available (SURF003): As above, but goalkeeper shorts have padding on the legs/hips for extra protection (Black only).
- >>> Bespoke Badge Option: Have your Club Badge embroidered or printed to the right-hand side of the shorts in full colour