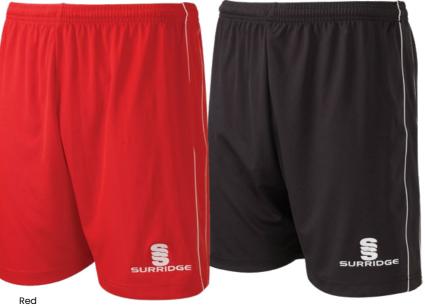

## Surridge Match Short SURF005

- >> Interlock main with contrast Polywaffle top rear
- >> Embroidered Surridge logo to left thigh
- >> Padded Goalkeeper Short also available (SURF003): As above, but goalkeeper shorts have padding on the legs/hips for extra protection (Black only).
- >>> Bespoke Badge Option: Have your Club Badge embroidered or printed to the right-hand side of the shorts in full colour

#### Also available in

XXSJ (3-4yrs) XSJ (5-6yrs)

Royal

Black

**Classic Short** SURF026

- >> With white tramline piping
- >>> Embroidered Surridge logo to left thigh
- **Bespoke Badge Option:** Have your Club Badge embroidered or printed to the right-hand side of the shorts in full colour