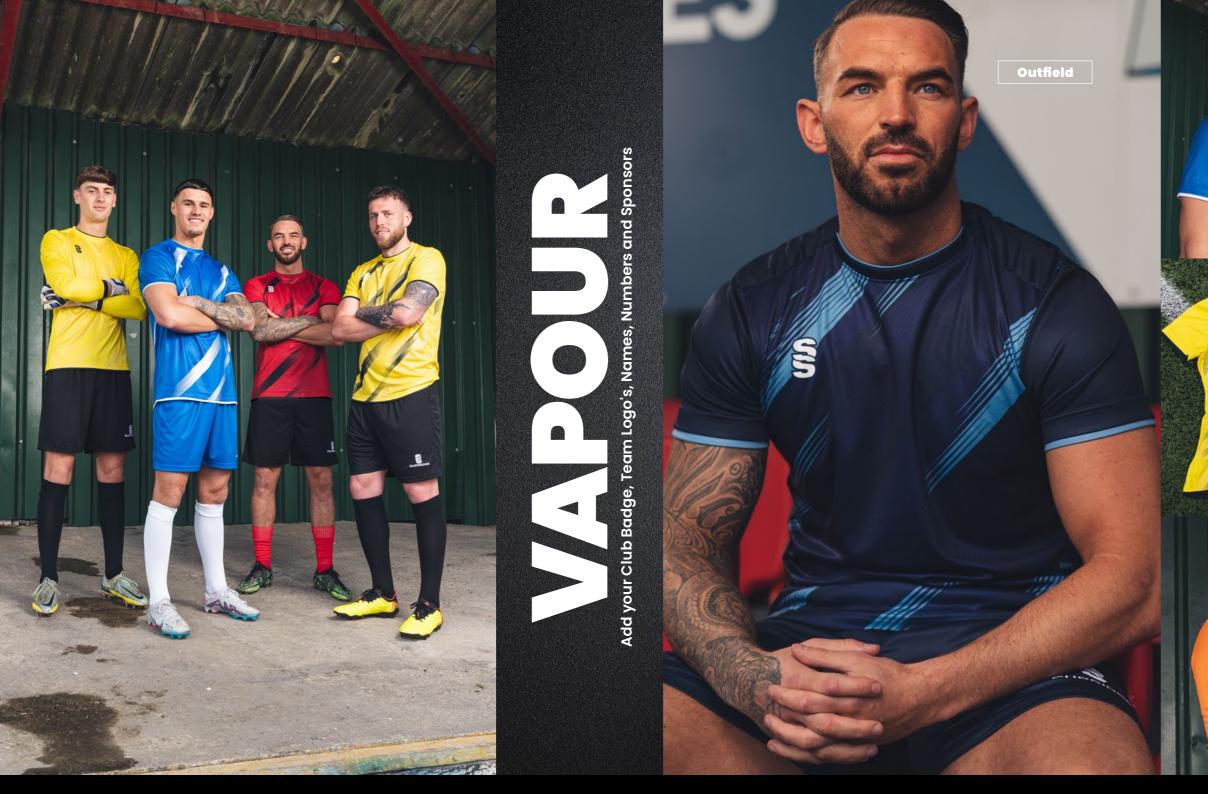

# **Fast Track** Design Range

#### Mens and Womens bespoke football shirts. Choose:

5). Copa

6). Evolution

7). Precision

Compliment your design with our stock

The following pages show each of the designs as Short Sleeve Outfield and Long Sleeve Goalkeeper in a selection of colour options.

#### **MAKE YOUR KIT STAND OUT!**

The Range has been created with you in mind, **INCLUDING** the option too add your:

• LOGO/S • CLUB CREST/S • NAMES • NUMBER/S • SPONSOR/S

As many or as few as you'd prefer in a limitless range of colours.

Crafted by Survidge

• 7 Designs • Outfield & Goalkeeper • In a range of colours

Compliment your design with our stock range of shorts and socks.

Emerald

Orange