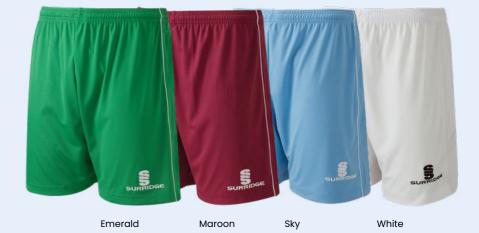

## Surridge Match Short SURF005

- >> Interlock main with contrast Polywaffle top rear
- >> Embroidered Surridge logo to left thigh
- >> Padded Goalkeeper Short also available (SURF003): As above, but goalkeeper shorts have padding on the legs/hips for extra protection (Black only).
- >>> Bespoke Badge Option: Have your Club Badge embroidered or printed to the right-hand side of the shorts in full colour

#### Also available in

XXSJ (3-4yrs) XSJ (5-6yrs)

Royal

Black

**Classic Short** SURF026

- >> With white tramline piping
- >>> Embroidered Surridge logo to left thigh
- **Bespoke Badge Option:** Have your Club Badge embroidered or printed to the right-hand side of the shorts in full colour