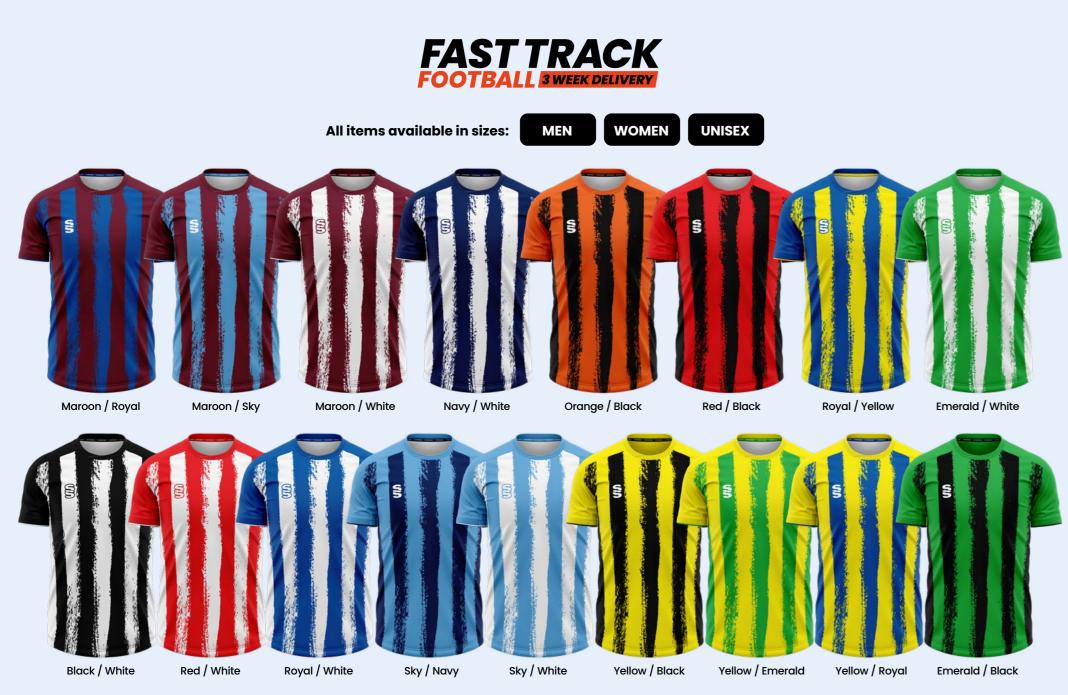

#### Goalkeeper also available in Short Sleeve

-

FastTrackRange

All items available in sizes:

MEN WOMEN UNISEX

Emerald / Black

Maroon / Sky

Maroon / White

Navy / Sky

Navy / White

Royal / White Red / Black Red / White Royal / Yellow Yellow / Black Sky / Navy

#### Goalkeeper also available in Short Sleeve

All items available in sizes:

MEN WOMEN UNISEX

Maroon / Royal

Maroon / Sky

Navy / Sky

Sky / Navy

Red / White Royal / White Yellow / Emerald Yellow / Royal