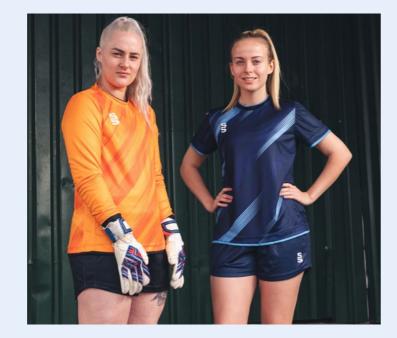

#### Mens and Womens bespoke football shirts. Choose:

5). Copa

6). Evolution

7). Precision

Compliment your design with our stock

The following pages show each of the designs as Short Sleeve Outfield and Long Sleeve Goalkeeper in a selection of colour options.

Crafted by Survidge

• 7 Designs • Outfield & Goalkeeper • In a range of colours

Compliment your design with our stock range of shorts and socks.

Emerald

Orange