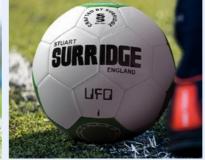

# **NEW! Surridge UFO Football** SUR522

- The UFO Football is a top quality training football that is perfect for players of all levels
- The ball has a soft EVA foam backing and Vimini TPU outer texture for enhanced grip and control, making it easy to catch and throw
- The hard-wearing 32-panel construction ensures long-lasting durability, while the vibrant color combinations add a touch of style
- These footballs are available in a variety of sizes and are perfect for bulk orders
- >> Incredible shape retention and ensures a clean strike
- Laminated butyl synthetic bladder designed to deliver rapid speed, intense power and increased bounce, all while keeping ball shape

#### Features:

Available in sizes 4 & 5. Suitable for grass or Astro surfaces.

**Note:** Football requires inflation, so ensure you have a pump to hand.

White/Royal

White/Forest

White/Red

1919 AND STATE

LIFD