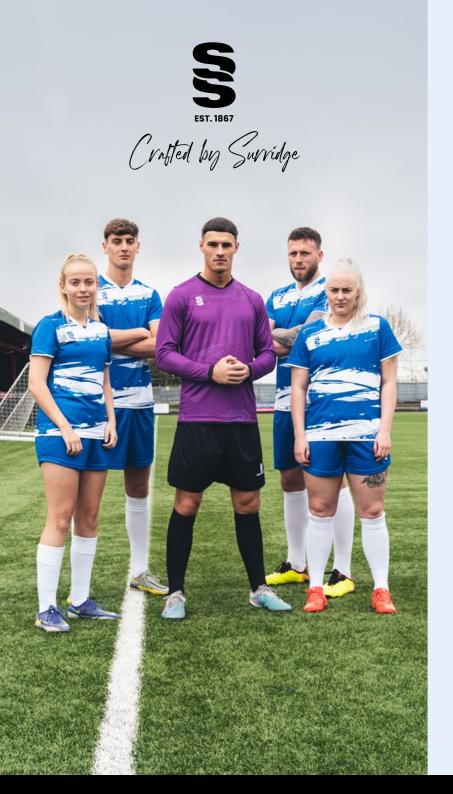

# EXCLUSIVE Football Range

Bespoke football shirt designs created for fast delivery...

Crafted by Survidge

• 7 Designs • Outfield & Goalkeeper • In a range of colours

Compliment your design with our stock range of shorts and socks.

Emerald

Orange