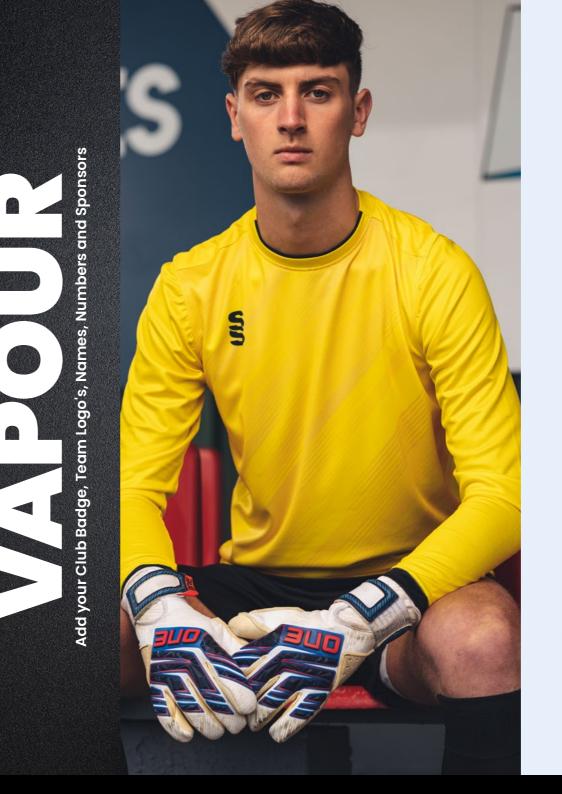

#### **Additional Information:**

- Mens / Unisex Sizes: XXSB-XXXL
- Womens Sizes: 4-6 (XS), 8-10 (S), 12-14 (M) and 16-18 (L)
- Available in short and long sleeve (Please note: All outfield players have to be the same length of sleeve
- Goalkeeper top is to be the same design as the outfield (just change the colour and you can select a different length of sleeve) Please note: All Goalkeeper tops will be tonal designs and in the following colours: Emerald, Orange, Pink, Purple & Yellow Minimum order of 15 shirts for initial order, then no minimum for top ups

#### **MAKE YOUR KIT STAND OUT!**

The Range has been created with you in mind, **INCLUDING** the option too add your:

• LOGO/S • CLUB CREST/S • NAMES • NUMBER/S • SPONSOR/S

As many or as few as you'd prefer in a limitless range of colours.