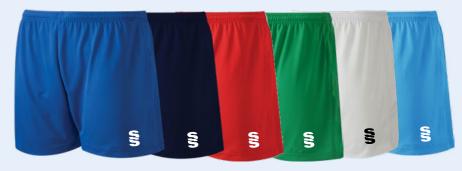

## Surridge Match Short SURF005

- >> Interlock main with contrast Polywaffle top rear
- >> Embroidered Surridge logo to left thigh
- >> Padded Goalkeeper Short also available (SURF003): As above, but goalkeeper shorts have padding on the legs/hips for extra protection (Black only).
- >>> Bespoke Badge Option: Have your Club Badge embroidered or printed to the right-hand side of the shorts in full colour