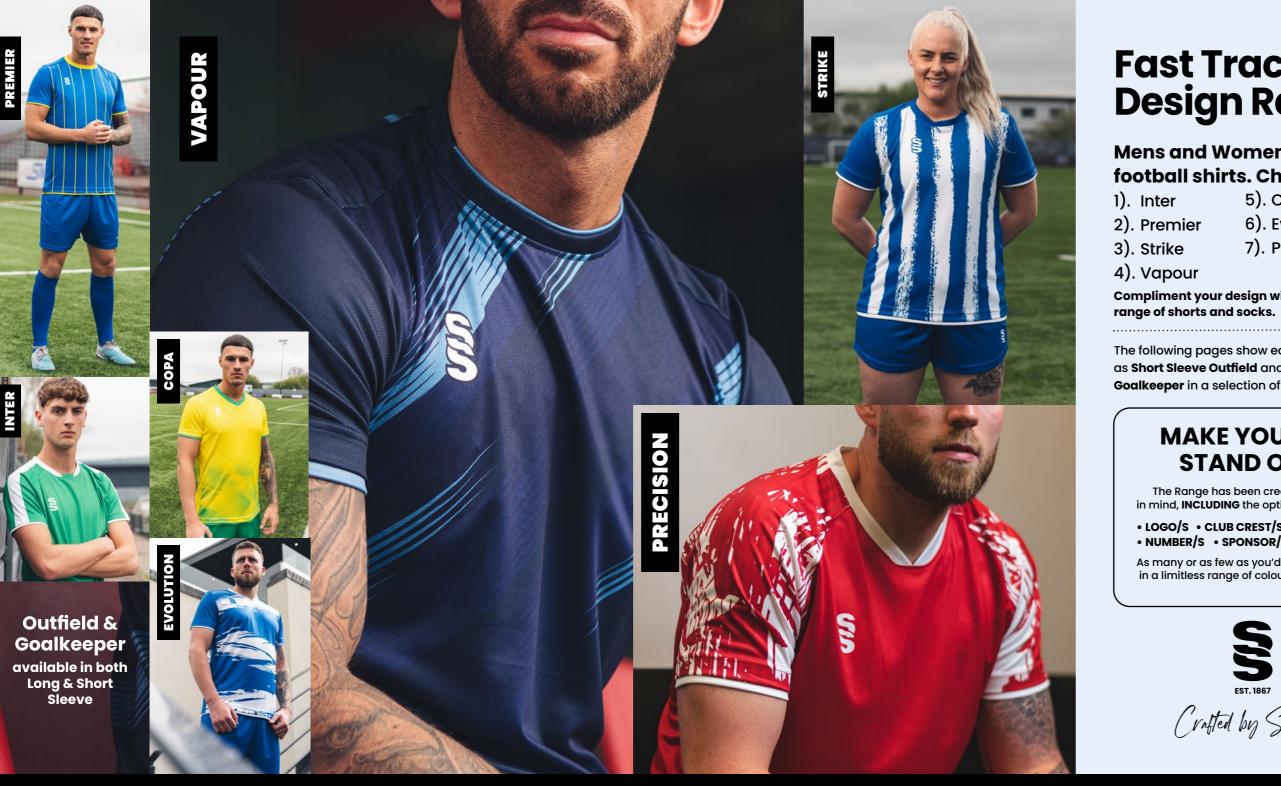

# **Fast Track** Design Range

#### Mens and Womens bespoke football shirts. Choose:

5). Copa

6). Evolution

7). Precision

Compliment your design with our stock

The following pages show each of the designs as Short Sleeve Outfield and Long Sleeve Goalkeeper in a selection of colour options.

#### **MAKE YOUR KIT STAND OUT!**

The Range has been created with you in mind, **INCLUDING** the option too add your:

• LOGO/S • CLUB CREST/S • NAMES • NUMBER/S • SPONSOR/S

As many or as few as you'd prefer in a limitless range of colours.