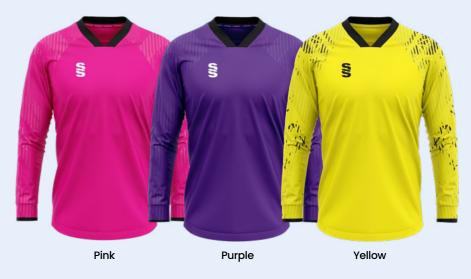

#### Goalkeeper also available in Short Sleeve

Compliment your design with our stock range of shorts and socks.

Emerald

Orange