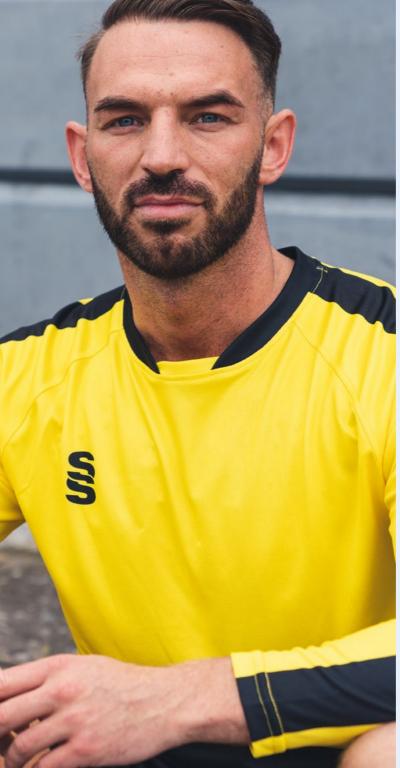

#### **Additional Information:**

- Mens / Unisex Sizes: XXSB-XXXL
- Womens Sizes: 4-6 (XS), 8-10 (S), 12-14 (M) and 16-18 (L)
- Available in short and long sleeve (Please note: All outfield players have to be the same length of sleeve
- Goalkeeper top is to be the same design as the outfield (just change the colour and you can select a different length of sleeve) Please note: All Goalkeeper tops will be tonal designs and in the following colours: Emerald, Orange, Pink, Purple & Yellow Minimum order of 15 shirts for initial order, then no minimum for top ups

#### Goalkeeper also available in Short Sleeve

Compliment your design with our stock range of shorts and socks.

Emerald

Orange