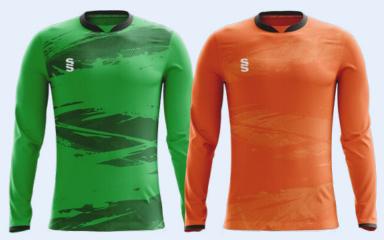

#### Goalkeeper also available in Short Sleeve

Compliment your design with our stock range of shorts and socks.

Emerald

Orange

#### Outfield also available in Long Sleeve

Compliment your design with our stock range of shorts and socks.

Emerald

Orange