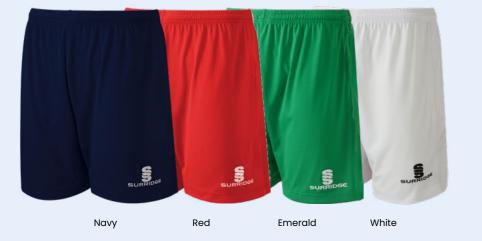

## Surridge Match Short SURF005

- >> Interlock main with contrast Polywaffle top rear
- >> Embroidered Surridge logo to left thigh
- >> Padded Goalkeeper Short also available (SURF003): As above, but goalkeeper shorts have padding on the legs/hips for extra protection (Black only).
- >>> Bespoke Badge Option: Have your Club Badge embroidered or printed to the right-hand side of the shorts in full colour

#### Also available in

XXSJ (3-4yrs) XSJ (5-6yrs)

Royal

Black

**Classic Short** SURF026

- >> With white tramline piping
- >>> Embroidered Surridge logo to left thigh
- **Bespoke Badge Option:** Have your Club Badge embroidered or printed to the right-hand side of the shorts in full colour