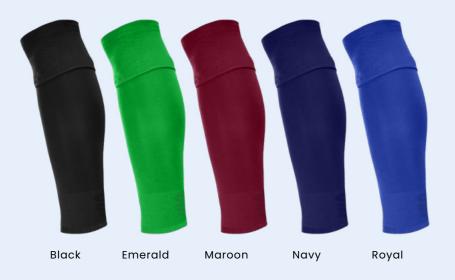

# Surridge Match Sock SURF006

- >> The Match socks are made with compression zones to add stability and shock absorption
- >> Alongside the compression zones, the sole is made from cotton for padding and extra support on the ankle, with the rest of the sock made from high quality Polyester/Acrylic
- >> Inclusive SS Logo to rear of ankle

Unisex Sizes

SS Logo

of ankle

to rear

12-2 3-6 7-11