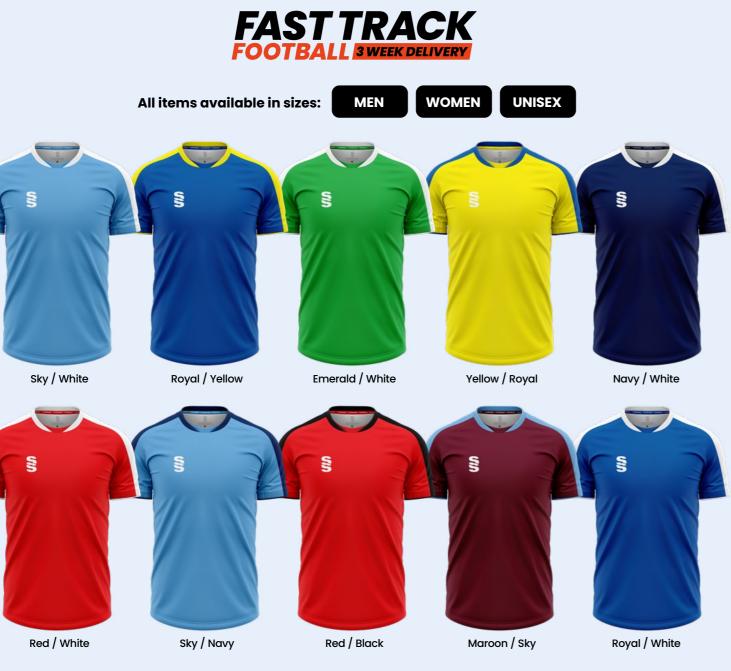

# EXCLUSIVE Football Range

Bespoke football shirt designs created for fast delivery...

#### **Additional Information:**

- Mens / Unisex Sizes: XXSB-XXXL
- Womens Sizes: 4-6 (XS), 8-10 (S), 12-14 (M) and 16-18 (L)
- Available in short and long sleeve (Please note: All outfield players have to be the same length of sleeve
- Goalkeeper top is to be the same design as the outfield (just change the colour and you can select a different length of sleeve) Please note: All Goalkeeper tops will be tonal designs and in the following colours: Emerald, Orange, Pink, Purple & Yellow Minimum order of 15 shirts for initial order, then no minimum for top ups

#### Goalkeeper also available in Short Sleeve

-

FastTrackRange

All items available in sizes:

MEN WOMEN UNISEX

Emerald / Black

Maroon / Sky

Maroon / White

Navy / Sky

Navy / White

Royal / White Red / Black Red / White Royal / Yellow Yellow / Black Sky / Navy