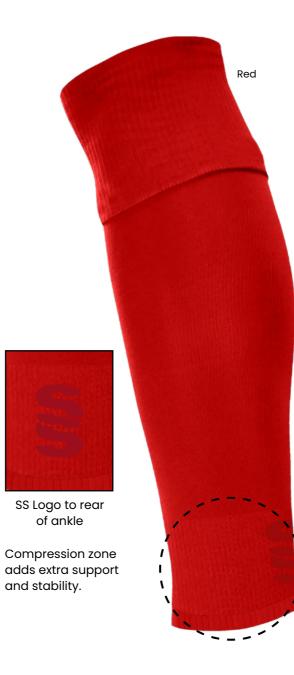

# Surridge Match Sock SURF006

- >> The Match socks are made with compression zones to add stability and shock absorption
- >> Alongside the compression zones, the sole is made from cotton for padding and extra support on the ankle, with the rest of the sock made from high quality Polyester/Acrylic
- >> Inclusive SS Logo to rear of ankle

Unisex Sizes

SS Logo

of ankle

to rear

12-2 3-6 7-11