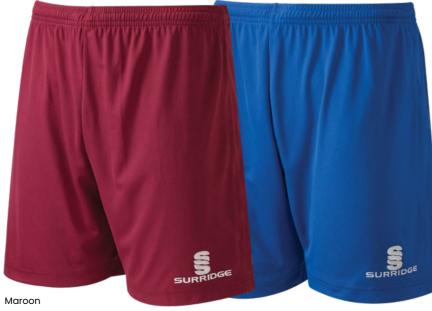

## Surridge Match Short SURF005

- >> Interlock main with contrast Polywaffle top rear
- >> Embroidered Surridge logo to left thigh
- >> Padded Goalkeeper Short also available (SURF003): As above, but goalkeeper shorts have padding on the legs/hips for extra protection (Black only).
- >>> Bespoke Badge Option: Have your Club Badge embroidered or printed to the right-hand side of the shorts in full colour

#### Also available in

XXSJ (3-4yrs) XSJ (5-6yrs)

Royal

Black

**Classic Short** SURF026

- >> With white tramline piping
- >>> Embroidered Surridge logo to left thigh
- **Bespoke Badge Option:** Have your Club Badge embroidered or printed to the right-hand side of the shorts in full colour