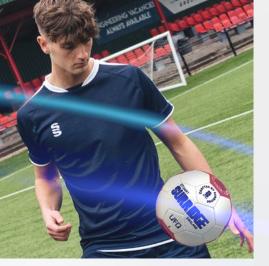

# **NEW! Surridge UFO Football** SUR522

- The UFO Football is a top quality training football that is perfect for players of all levels
- The ball has a soft EVA foam backing and Vimini TPU outer texture for enhanced grip and control, making it easy to catch and throw
- The hard-wearing 32-panel construction ensures long-lasting durability, while the vibrant color combinations add a touch of style
- These footballs are available in a variety of sizes and are perfect for bulk orders
- >> Incredible shape retention and ensures a clean strike
- Laminated butyl synthetic bladder designed to deliver rapid speed, intense power and increased bounce, all while keeping ball shape

#### Features:

Available in sizes 4 & 5. Suitable for grass or Astro surfaces.

**Note:** Football requires inflation, so ensure you have a pump to hand.

White/Royal

White/Forest

White/Red

1919 AND STATE

LIFD