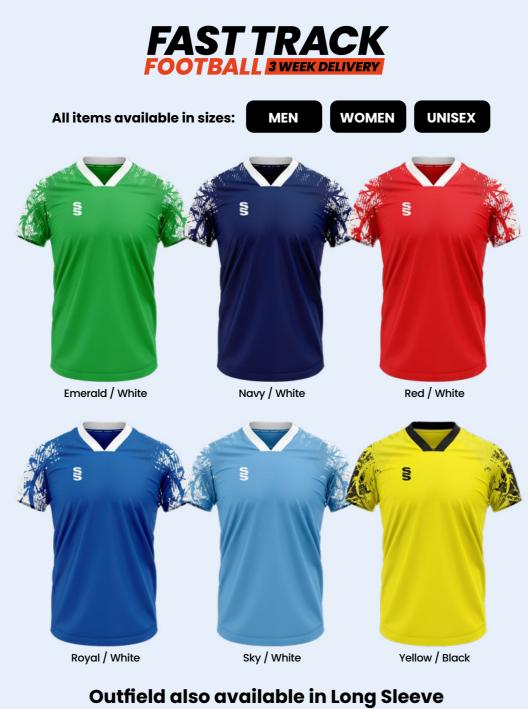

#### Goalkeeper also available in Short Sleeve

-

FastTrackRange

All items available in sizes:

MEN WOMEN UNISEX

Emerald / Black

Maroon / Sky

Maroon / White

Navy / Sky

Navy / White

Royal / White Red / Black Red / White Royal / Yellow Yellow / Black Sky / Navy

#### Outfield also available in Long Sleeve

Compliment your design with our stock range of shorts and socks.

Emerald

Orange