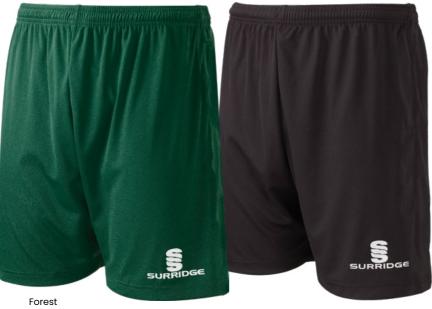

## Surridge Match Short SURF005

- >> Interlock main with contrast Polywaffle top rear
- >> Embroidered Surridge logo to left thigh
- >> Padded Goalkeeper Short also available (SURF003): As above, but goalkeeper shorts have padding on the legs/hips for extra protection (Black only).
- >>> Bespoke Badge Option: Have your Club Badge embroidered or printed to the right-hand side of the shorts in full colour

#### Also available in

XXSJ (3-4yrs) XSJ (5-6yrs)

Royal

Black

**Classic Short** SURF026

- >> With white tramline piping
- >>> Embroidered Surridge logo to left thigh
- **Bespoke Badge Option:** Have your Club Badge embroidered or printed to the right-hand side of the shorts in full colour