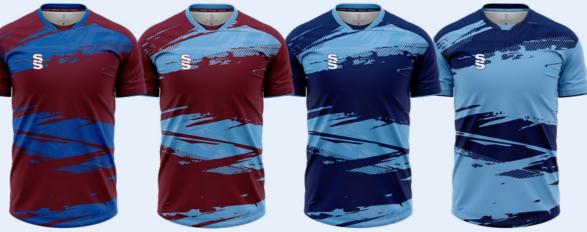

#### Mens and Womens bespoke football shirts. Choose:

5). Copa

6). Evolution

7). Precision

Compliment your design with our stock

The following pages show each of the designs as Short Sleeve Outfield and Long Sleeve Goalkeeper in a selection of colour options.

Crafted by Survidge

• 7 Designs • Outfield & Goalkeeper • In a range of colours

Compliment your design with our stock range of shorts and socks.

Emerald

Orange