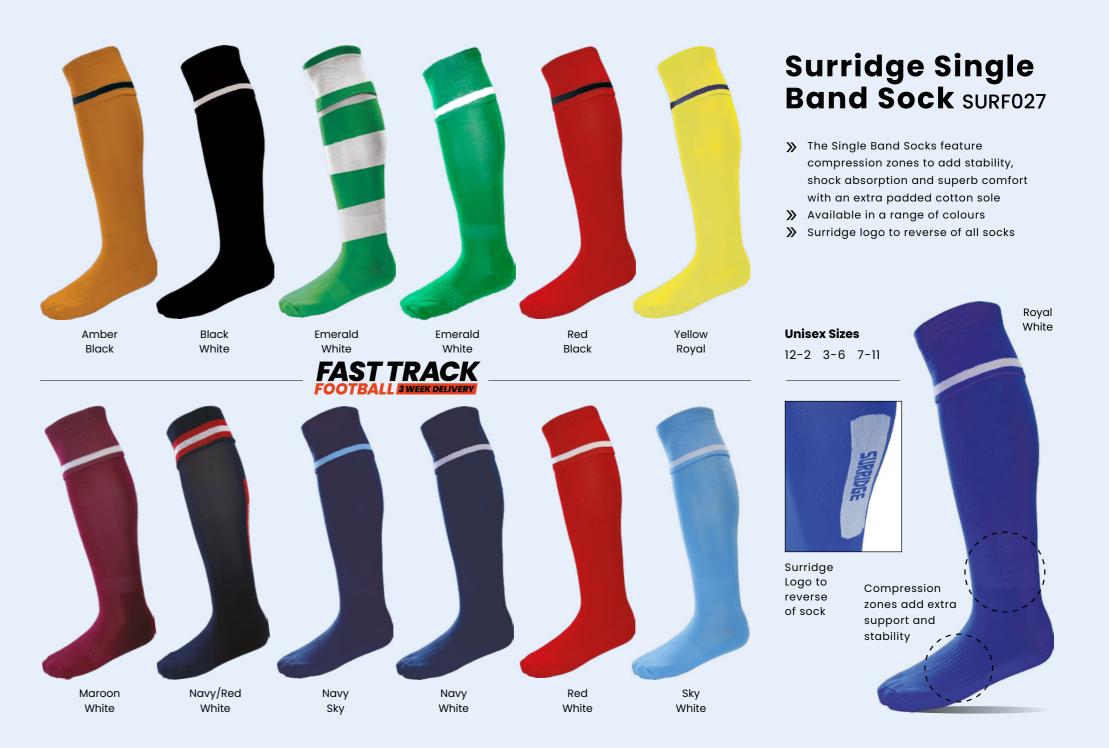

## **NEW! Surridge Footless Sock** SURF010

- 2x Cut-off socks, providing a professional, consistent solution to comfort and performance
- Ideal for players using shin pads, enhancing comfort, freedom and flexibility without compromising on protection
- Specially crafted to accommodate bulging leg muscles, ensuring optimal blood flow and breathability
- >> Inclusive SS Logo to rear of ankle

#### **Unisex Sizes**

7-11 (Adult)

Visit: www.surridgesport.com for more details.