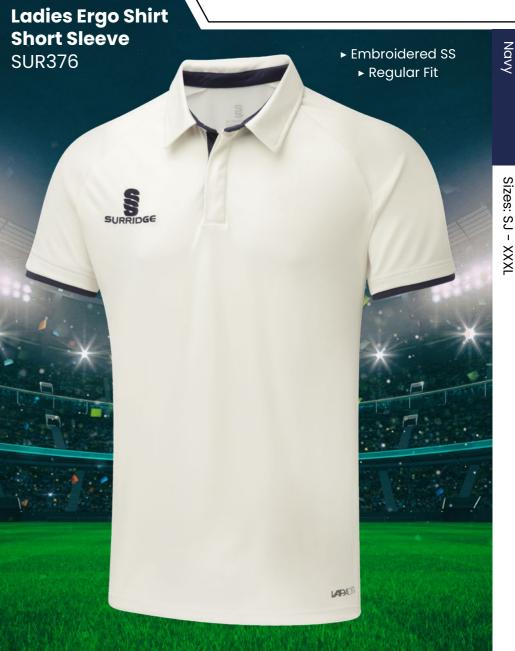

**SUR377** 

► Embroidered SS

▶ Relaxed Fit

**CRICKET WHITES** 

Ladies Premier

**Short Sleeve** 

Shirt

**SUR232** 