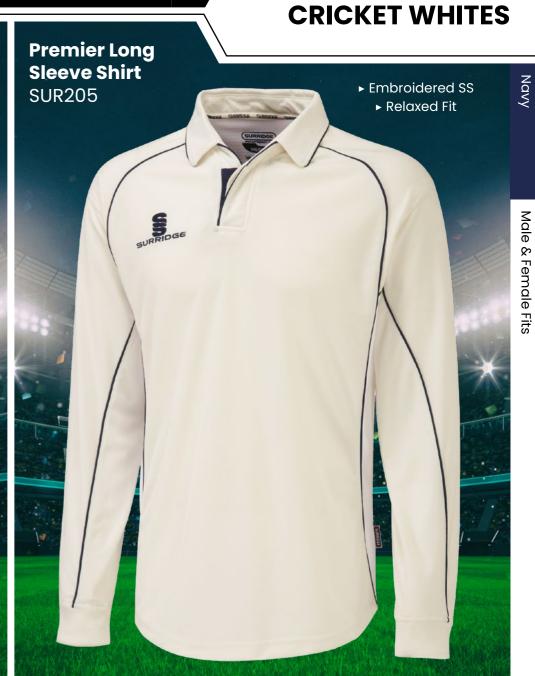

# **CRICKET WHITES** ▶ Printed SS/Dual Print ► Printed SS/Dual Print **Dual Premier** ► Relaxed Fit ► Relaxed Fit **Short Sleeve Dual Premier** Shirt DU232 **Long Sleeve Shirt** DU205

SURRIDGE

Sizes: SJ - XXL