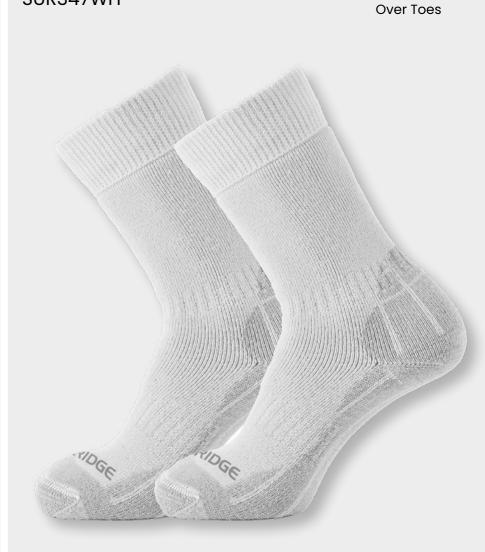

Cricket

SUR347WH

Socks

► Embroidered SS

► Regular Fit

**Pro Playing** 

▶ Optional 17 Dual Print Colours Available.

**Trousers** 