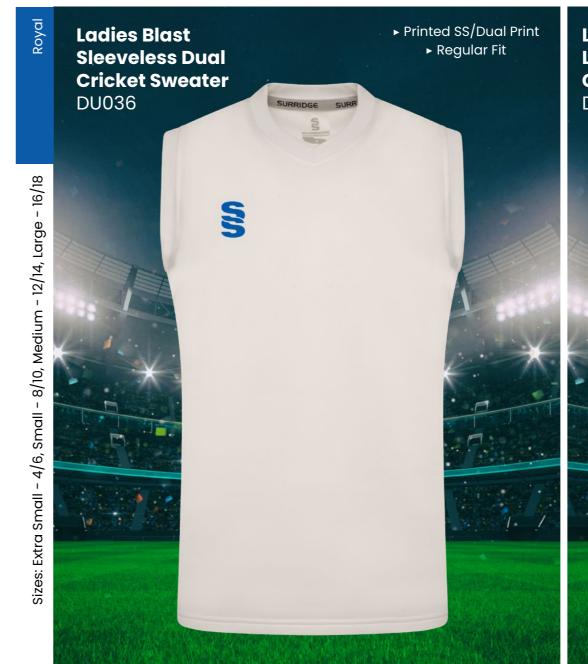

icket kit by adding Surridge Sport stock range of Blade Playing Pants SUR394 available in 7 complimentary colours.

FAST TRACK 3 WEEK DE Trock Roll













# **CRICKET WHITES** ▶ Printed SS/Dual Print ► Printed SS/Dual Print **Dual Premier** ► Relaxed Fit ► Relaxed Fit **Short Sleeve Dual Premier** Shirt DU232 **Long Sleeve Shirt** DU205

















SURRIDGE

Sizes: SJ - XXL









Cricket

SUR347WH

Socks

► Embroidered SS

► Regular Fit

**Pro Playing** 

▶ Optional 17 Dual Print Colours Available.

**Trousers** 

SUR055

At Surridge we are proud to supply a large range of Womens and Girls onfield and off-field sportswear.

All items are available with the option to add any of the 17 Surridge colour trims and SS logo.

For our full selection go to: www.surridgesport.com







**CRICKET WHITES** 



## **CRICKET WHITES** ▶ Printed SS/Dual Print Ladies Long Sleeve Dual Cricket Shirt ► Printed SS/Dual Print ► Relaxed Fit ► Relaxed Fit **Ladies Short** DU379 Sleeve Dual **Cricket Shirt** DU376 12/14, Large - 16/18 S

## **CRICKET WHITES**





► Regular Fit

Colours Available



**Pant** 

► Embroidered SS

► Regular Fit







► Relaxed Fit



**Ladies Ergo Playing Trousers** 

**SUR377** 

► Embroidered SS

▶ Relaxed Fit

**CRICKET WHITES** 

Ladies Premier

**Short Sleeve** 

Shirt

**SUR232** 



**IMPACT RANGE Dual Impact** T-Shirt ► Printed SS/Dual Print DU382 Mens Fit

Ladies Fit

Small Holdall

**Baseball Cap** SUR421 ► Embroidered SS ► Adjustable hook and loop fastening

Fuse Flexi Cap SUR470 ► SS logo to side of Cap

FUSE FLEXI



Small Holdall SUR364