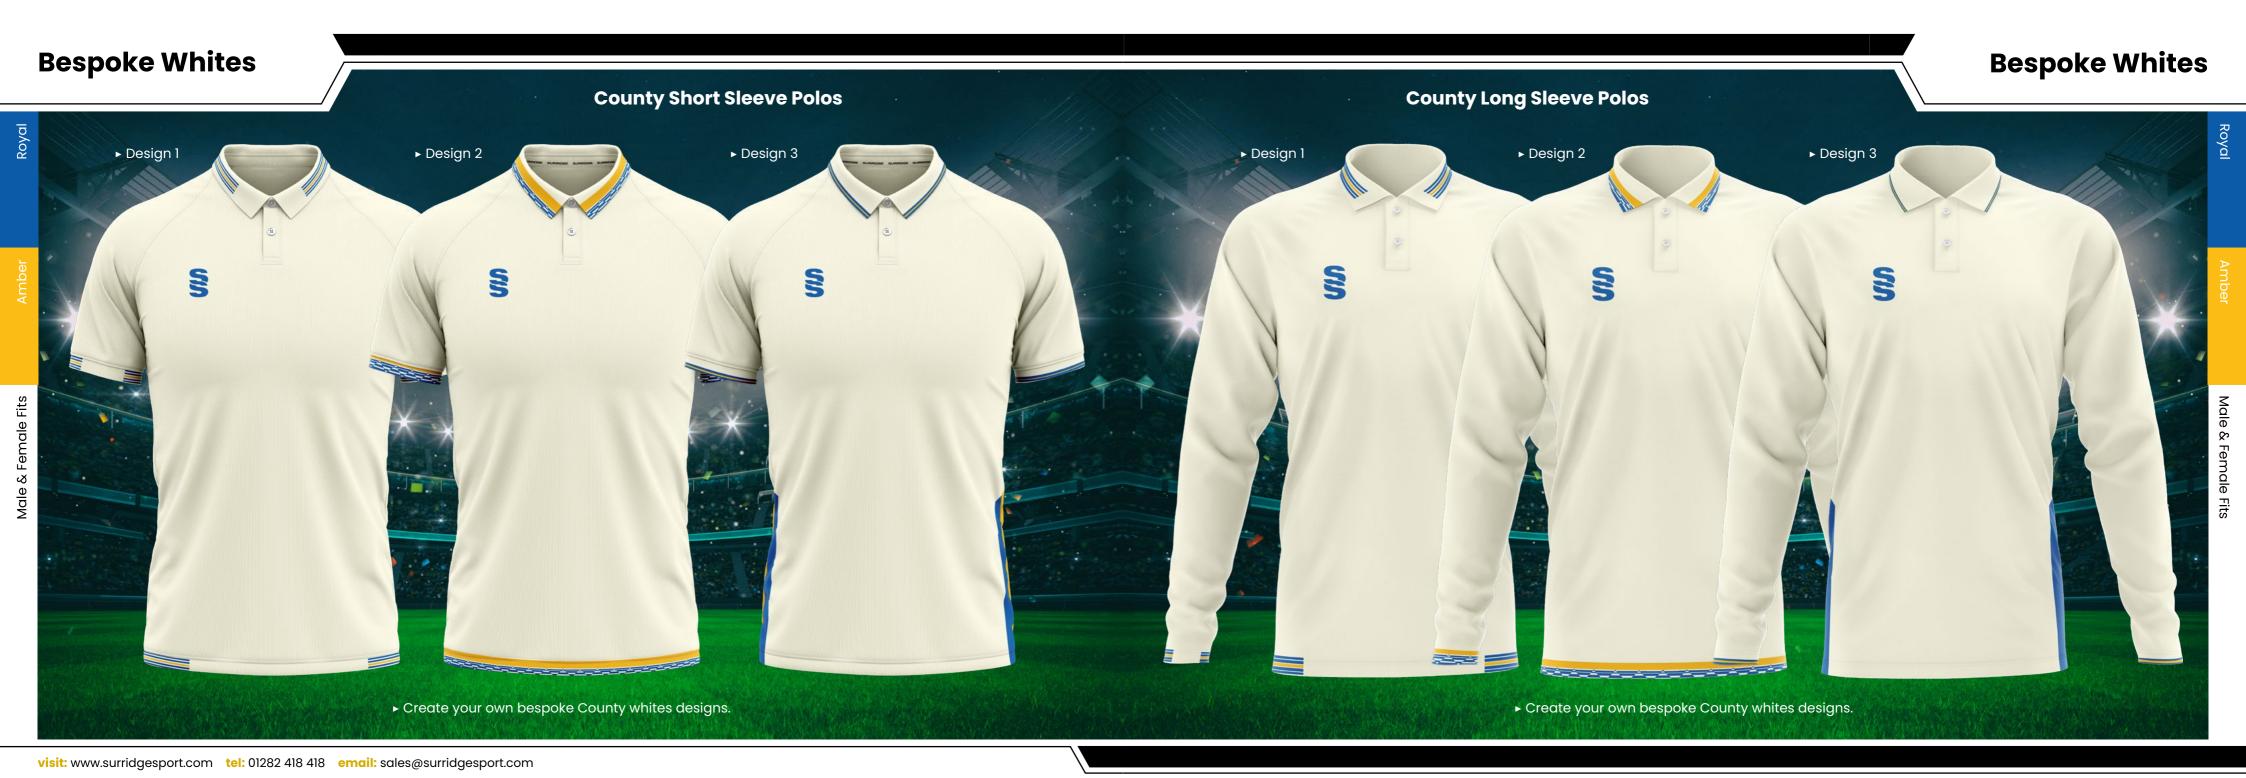

## **#SURRIDGEISSPORT**

All designs are available in Short Sleeve, Long Sleeve and Collared. Sleeveless Sweater & Long Sleeve Sweater both available in Round Neck and V-Neck options.

Available

in Male and

## 7 Bespoke mens and womens cricket designs created for fast delivery...

For our full range visit www.surridgesport.com or scan the QR code.

## Collar and Sleeve Options

ss Sweater (V-Neck) Long Sleeve Sweater (R iilable in Round Neck Also available in V

## All designs available in 17 colours

Complete your bespoke cricket kit by adding Surridge Sport stock range of Blade Playing Pants SUR394 available in 7 complimentary colours.

FAST TRACK 3 WEEK DE Trock Roll