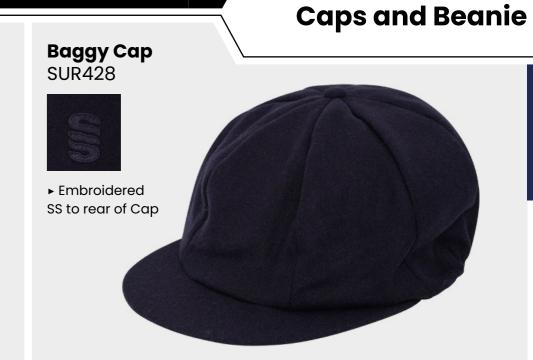

.surridgesport.com







**CRICKET WHITES** 



## **CRICKET WHITES** ▶ Printed SS/Dual Print Ladies Long Sleeve Dual Cricket Shirt ► Printed SS/Dual Print ► Relaxed Fit ► Relaxed Fit **Ladies Short** DU379 Sleeve Dual **Cricket Shirt** DU376 12/14, Large - 16/18 S

## **CRICKET WHITES**





► Regular Fit

Colours Available



**Pant** 

► Embroidered SS

► Regular Fit







► Relaxed Fit



**Ladies Ergo Playing Trousers** 

**SUR377** 

► Embroidered SS

▶ Relaxed Fit

**CRICKET WHITES** 

Ladies Premier

**Short Sleeve** 

Shirt

**SUR232** 



**IMPACT RANGE Dual Impact** T-Shirt ► Printed SS/Dual Print DU382 Mens Fit

Ladies Fit

Small Holdall

**Baseball Cap** SUR421 ► Embroidered SS ► Adjustable hook and loop fastening

Fuse Flexi Cap SUR470 ► SS logo to side of Cap

FUSE FLEXI



Small Holdall SUR364



**Baseball Cap** SUR421 ► Embroidered SS ► Adjustable hook and loop fastening







► Embroidered SS



TRAINING RANGE Blade is a unique stock training range, available in 12 different colourways.

**SURRIDGE SPORT** 

EST. 1867

► Embroidered SS

► Embroidered SS **Blade Hoody** SUR367



**Poplin Pant** SUR381



Performance **Legging** DU028

► Embroidered SS





We can also produce a bespoke print with a minimum of 100 prints (50 garments).







**UN BRANDED** 

TRAINING RANGE

YOUR COLOURS YOUR WAY

**SURRIDGE SPORT** 

► Printed SS

► Printed SS

**DUAL RANGE** 









**Training Top**DU031

Camo

Camo Performance Top DU032



► Printed SS/Dual Print



Fuse T-Shirt DU365





**Fuse Polo** Shirt DU366



► Printed SS/Fuse Print

**Fuse Hoodie** 

► Pr