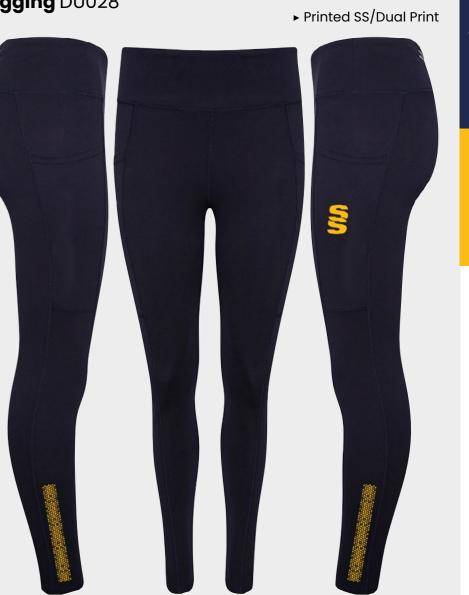

**SURRIDGE SPORT** 

EST. 1867

► Embroidered SS

► Embroidered SS **Blade Hoody** SUR367

**Poplin Pant** SUR381

Performance **Legging** DU028

► Embroidered SS

We can also produce a bespoke print with a minimum of 100 prints (50 garments).