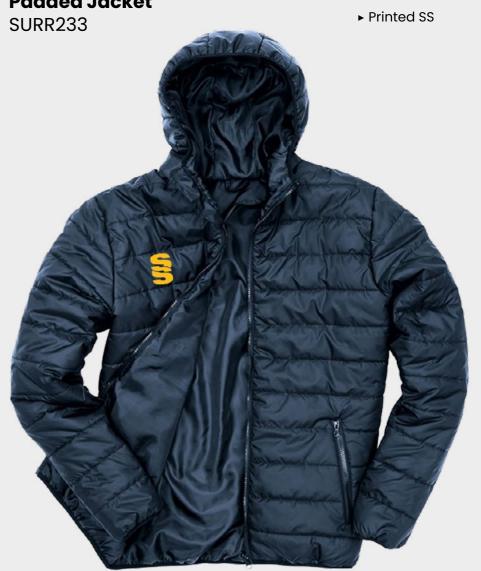

Supersoft Padded Jacket

► Printed SS

**Ice Bird** 

**Padded Gilet** SUR193

► Printed SS **Premier Special Cricket Ball** 

**SUR191** 

► Hand Stitched

**County Special Cricket Ball** SUR001