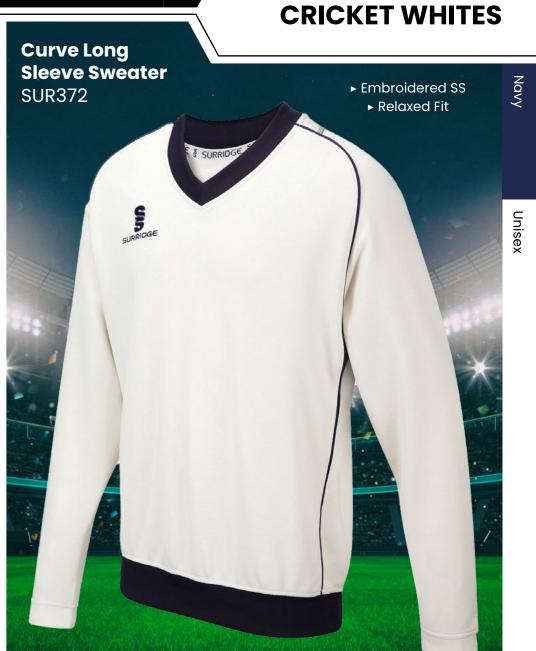

# **CRICKET WHITES** ▶ Printed SS/Dual Print ► Printed SS/Dual Print **Dual Premier** ► Relaxed Fit ► Relaxed Fit **Short Sleeve Dual Premier** Shirt DU232 **Long Sleeve Shirt** DU205

SURRIDGE

Sizes: SJ - XXL