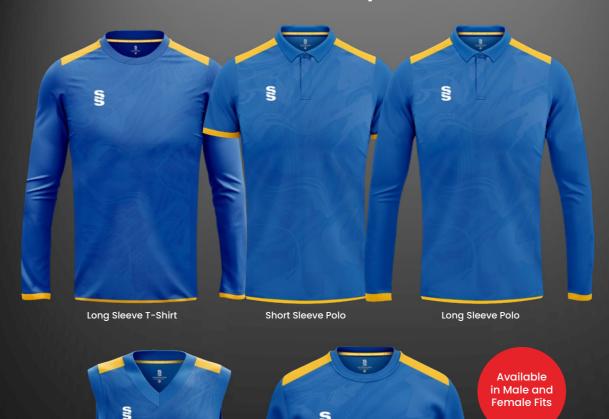

## **#SURRIDGEISSPORT**

All designs are available in Short Sleeve, Long Sleeve and Collared. Sleeveless Sweater & Long Sleeve Sweater both available in Round Neck and V-Neck options.

Available

in Male and

Female Fits