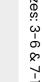

Cricket

SUR347WH

Socks

► Embroidered SS

► Regular Fit

**Pro Playing** 

▶ Optional 17 Dual Print Colours Available.

**Trousers** 