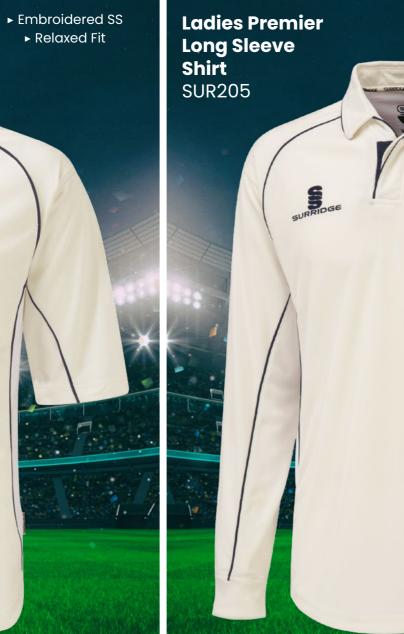

## **CRICKET WHITES** ▶ Printed SS/Dual Print Ladies Long Sleeve Dual Cricket Shirt ► Printed SS/Dual Print ► Relaxed Fit ► Relaxed Fit **Ladies Short** DU379 Sleeve Dual **Cricket Shirt** DU376 12/14, Large - 16/18 S