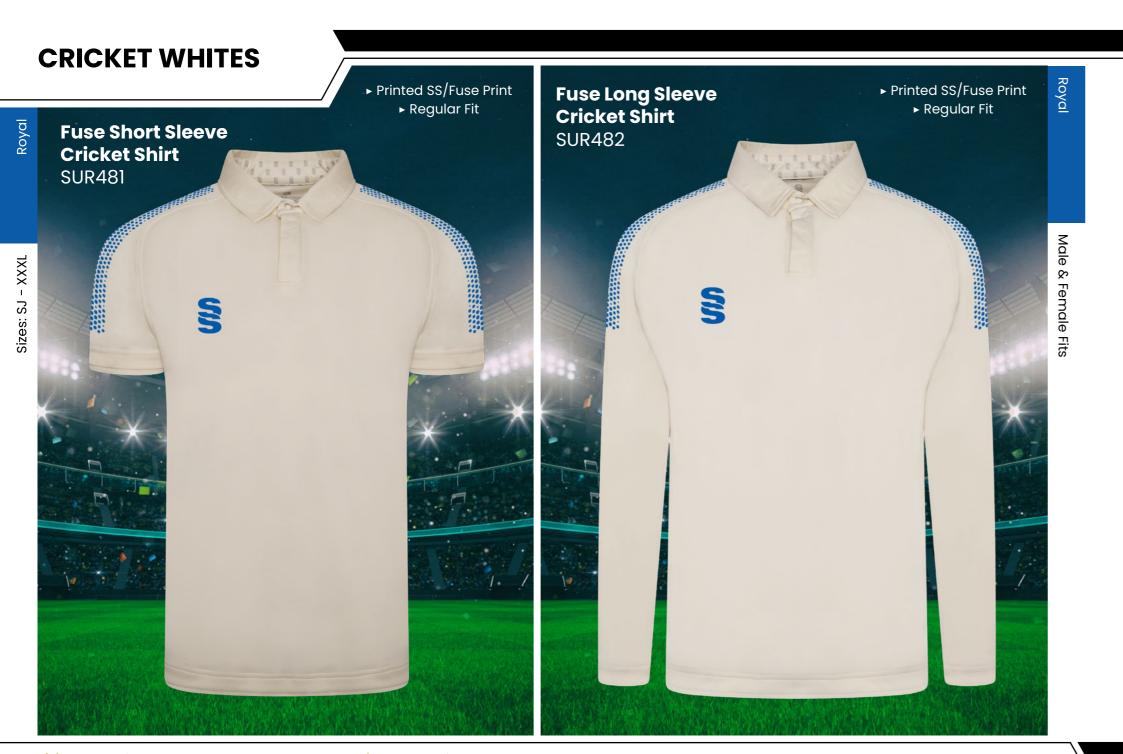

ve Sweater both available in Round Neck and V-Neck options.

Available

in Male and

Female Fits

## **DESIGNS**

## 7 Bespoke mens and womens cricket designs created for fast delivery...





For our full range visit www.surridgesport.com or scan the QR code.



## Collar and Sleeve Options





ss Sweater (V-Neck) Long Sleeve Sweater (R iilable in Round Neck Also available in V

## All designs available in 17 colours



Complete your bespoke cricket kit by adding Surridge Sport stock range of Blade Playing Pants SUR394 available in 7 complimentary colours.

FAST TRACK 3 WEEK DE Trock Roll













# **CRICKET WHITES** ▶ Printed SS/Dual Print ► Printed SS/Dual Print **Dual Premier** ► Relaxed Fit ► Relaxed Fit **Short Sleeve Dual Premier** Shirt DU232 **Long Sleeve Shirt** DU205

















SURRIDGE

Sizes: SJ - XXL









Cricket

SUR347WH

Socks

► Embroidered SS

► Regular Fit

**Pro Playing** 

▶ Optional 17 Dual Print Colours Available.

**Trousers** 

SUR055

At Surridge we are proud to supply a large range of Womens and Girls onfield and off-field sportswear.

All items are available with the option to add any of the 17 Surridge colour trims and SS logo.

For our full selection go to: www.surridgesport.com







**CRICKET WHITES** 



## **CRICKET WHITES** ▶ Printed SS/Dual Print Ladies Long Sleeve Dual Cricket Shirt ► Printed SS/Dual Print ► Relaxed Fit ► Relaxed Fit **Ladies Short** DU379 Sleeve Dual **Cricket Shirt** DU376 12/14, Large - 16/18 S

## **CRICKET WHITES**





► Regular Fit

Colours Available



**Pant** 

► Embroidered SS

► Regular Fit