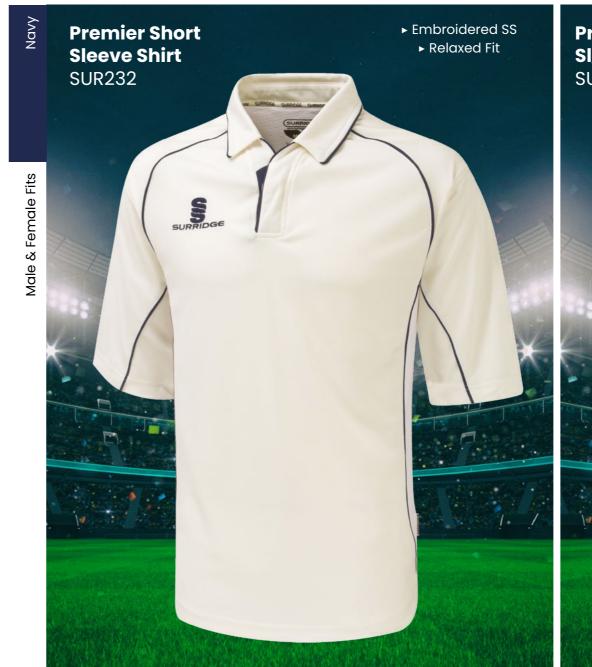

**SUR377** 

► Embroidered SS

▶ Relaxed Fit

**CRICKET WHITES** 

Ladies Premier

**Short Sleeve** 

Shirt

**SUR232** 