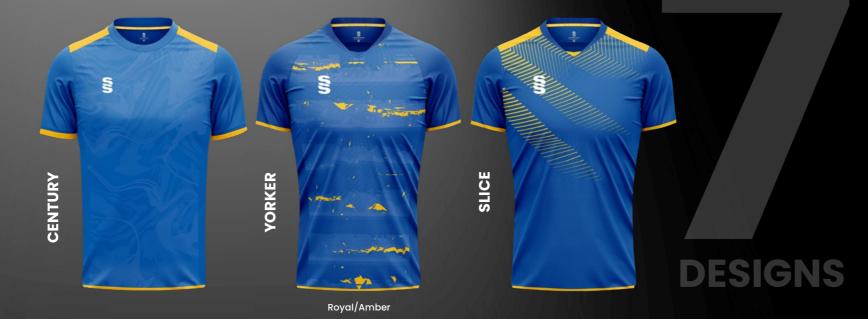

## **DESIGNS**

## 7 Bespoke mens and womens cricket designs created for fast delivery...

For our full range visit www.surridgesport.com or scan the QR code.

## All designs available in 17 colours

Complete your bespoke cricket kit by adding Surridge Sport stock range of Blade Playing Pants SUR394 available in 7 complimentary colours.

FAST TRACK 3 WEEK DE Trock Roll