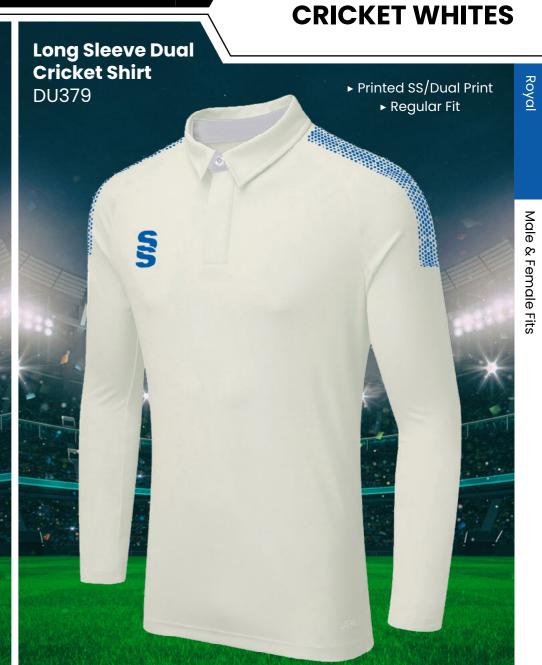

## **CRICKET WHITES** ▶ Printed SS/Dual Print Ladies Long Sleeve Dual Cricket Shirt ► Printed SS/Dual Print ► Relaxed Fit ► Relaxed Fit **Ladies Short** DU379 Sleeve Dual **Cricket Shirt** DU376 12/14, Large - 16/18 S