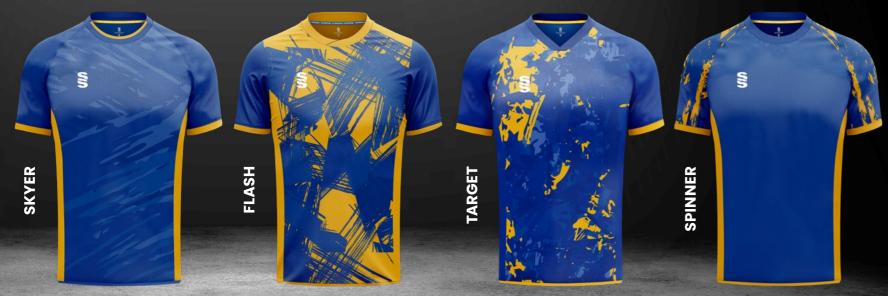

## **DESIGNS**

## 7 Bespoke mens and womens cricket designs created for fast delivery...

For our full range visit www.surridgesport.com or scan the QR code.

## All designs available in 17 colours

Complete your bespoke cricket kit by adding Surridge Sport stock range of Blade Playing Pants SUR394 available in 7 complimentary colours.

FAST TRACK 3 WEEK DE Trock Roll