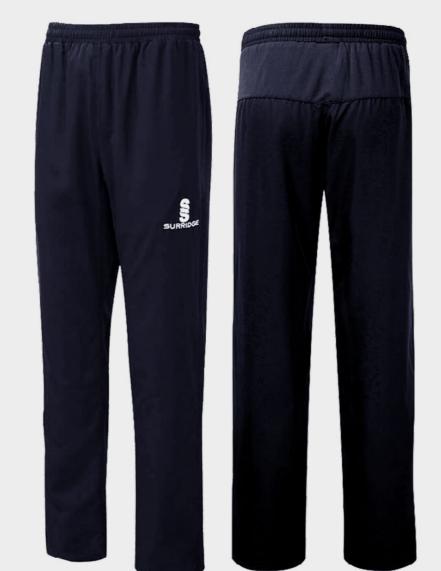

**SURRIDGE SPORT** 

EST. 1867

► Embroidered SS

► Embroidered SS **Blade Hoody** SUR367

**Poplin Pant** SUR381

Performance **Legging** DU028

► Embroidered SS

We can also produce a bespoke print with a minimum of 100 prints (50 garments).