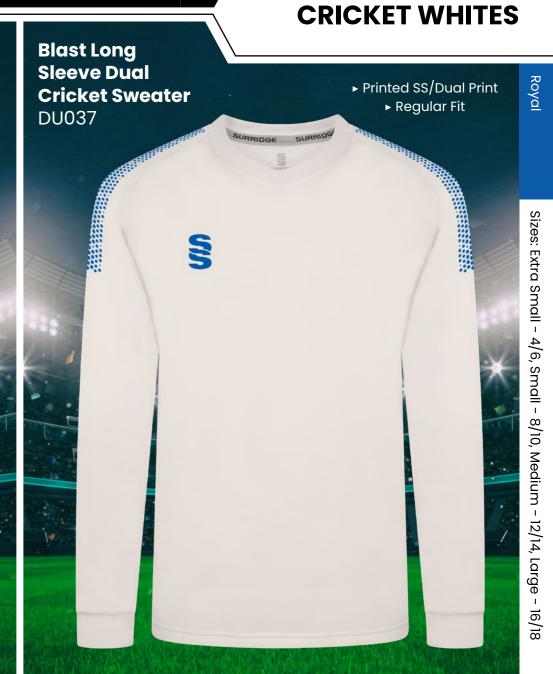

# **CRICKET WHITES** ▶ Printed SS/Dual Print ► Printed SS/Dual Print **Dual Premier** ► Relaxed Fit ► Relaxed Fit **Short Sleeve Dual Premier** Shirt DU232 **Long Sleeve Shirt** DU205

SURRIDGE

Sizes: SJ - XXL