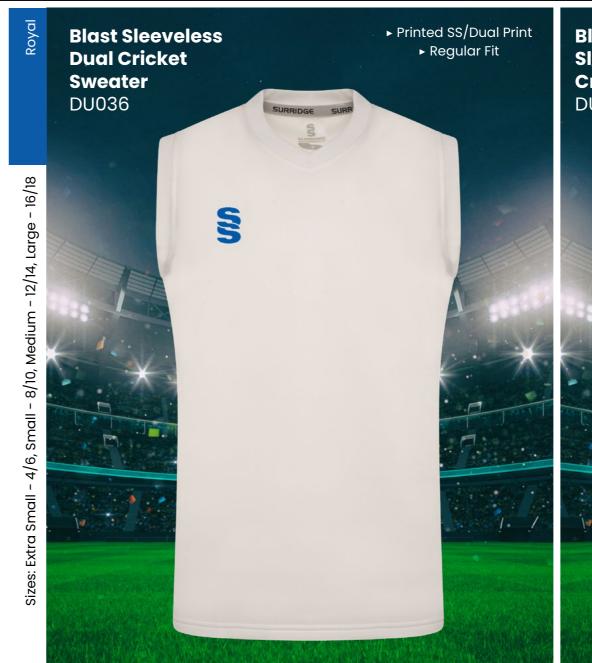

# **CRICKET WHITES** ▶ Printed SS/Dual Print ► Printed SS/Dual Print **Dual Premier** ► Relaxed Fit ► Relaxed Fit **Short Sleeve Dual Premier** Shirt DU232 **Long Sleeve Shirt** DU205

SURRIDGE

Sizes: SJ - XXL