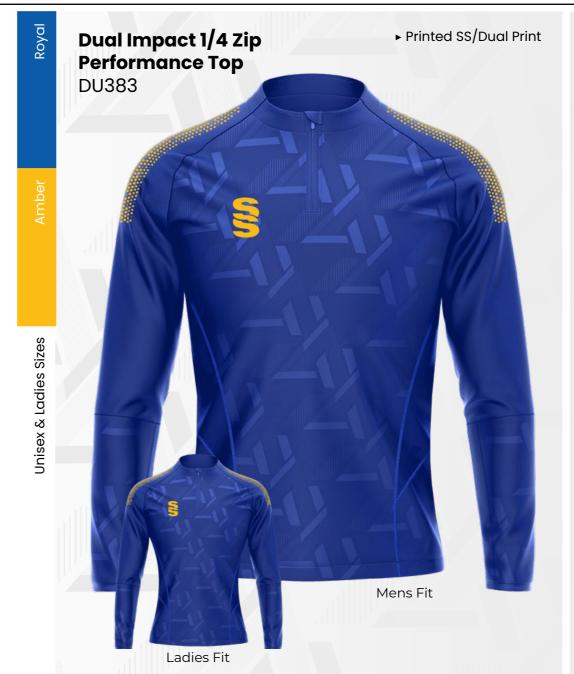

**IMPACT RANGE Dual Impact** T-Shirt ► Printed SS/Dual Print DU382 Mens Fit

Ladies Fit

Small Holdall

**Baseball Cap** SUR421 ► Embroidered SS ► Adjustable hook and loop fastening

Fuse Flexi Cap SUR470 ► SS logo to side of Cap