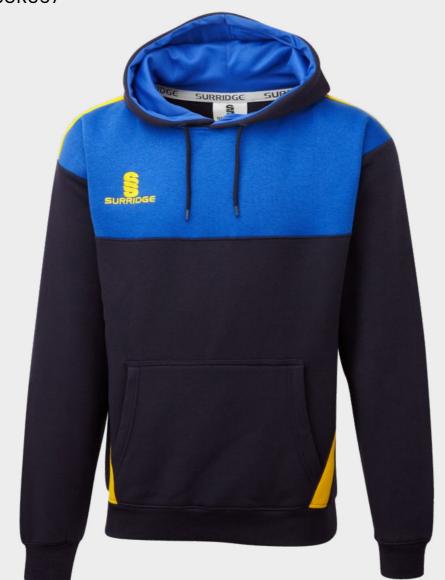

**SURRIDGE SPORT** 

EST. 1867

► Embroidered SS

► Embroidered SS **Blade Hoody** SUR367

**Poplin Pant** SUR381

Performance **Legging** DU028

► Embroidered SS

We can also produce a bespoke print with a minimum of 100 prints (50 garments).