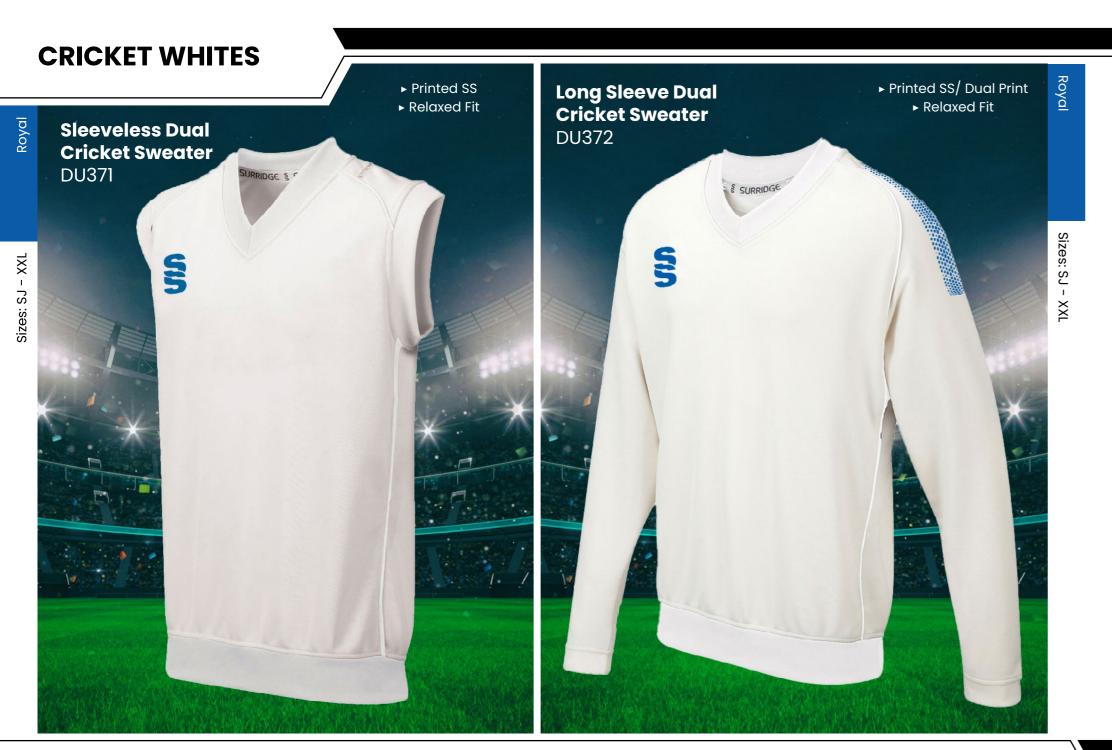

# **CRICKET WHITES** ▶ Printed SS/Dual Print ► Printed SS/Dual Print **Dual Premier** ► Relaxed Fit ► Relaxed Fit **Short Sleeve Dual Premier** Shirt DU232 **Long Sleeve Shirt** DU205

SURRIDGE

Sizes: SJ - XXL