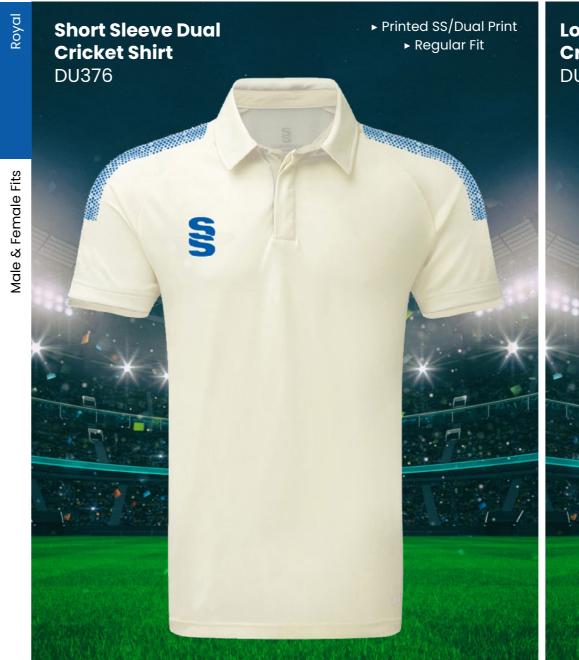

## **CRICKET WHITES** ▶ Printed SS/Dual Print Ladies Long Sleeve Dual Cricket Shirt ► Printed SS/Dual Print ► Relaxed Fit ► Relaxed Fit **Ladies Short** DU379 Sleeve Dual **Cricket Shirt** DU376 12/14, Large - 16/18 S