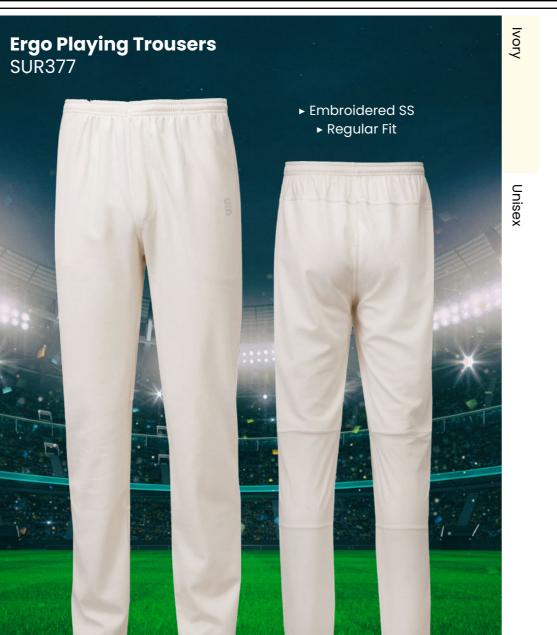

## All designs available in 17 colours

Complete your bespoke cricket kit by adding Surridge Sport stock range of Blade Playing Pants SUR394 available in 7 complimentary colours.

FAST TRACK 3 WEEK DE Trock Roll