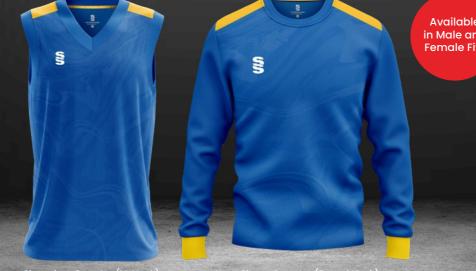

## **#SURRIDGEISSPORT**

All designs are available in Short Sleeve, Long Sleeve and Collared. Sleeveless Sweater & Long Sleeve Sweater both available in Round Neck and V-Neck options.

Available

in Male and

Female Fits