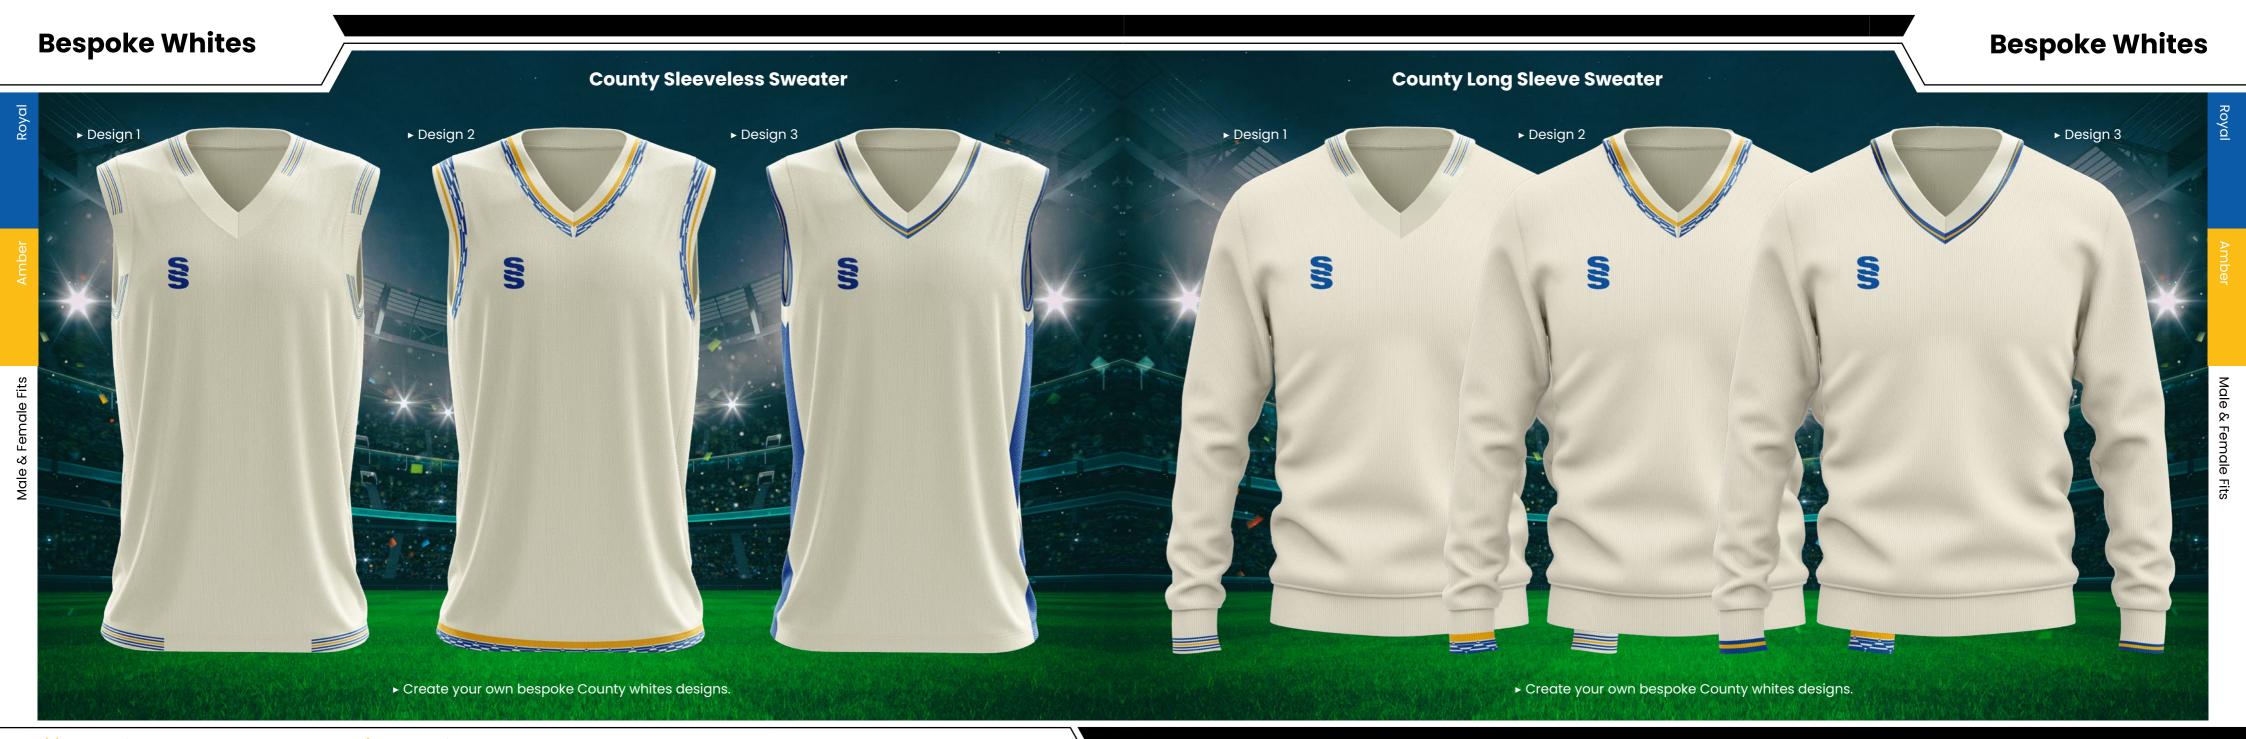

## **#SURRIDGEISSPORT**

All designs are available in Short Sleeve, Long Sleeve and Collared. Sleeveless Sweater & Long Sleeve Sweater both available in Round Neck and V-Neck options.

Available

in Male and

## 7 Bespoke mens and womens cricket designs created for fast delivery...

For our full range visit www.surridgesport.com or scan the QR code.

## Collar and Sleeve Options

ss Sweater (V-Neck) Long Sleeve Sweater (R iilable in Round Neck Also available in V

## All designs available in 17 colours

Complete your bespoke cricket kit by adding Surridge Sport stock range of Blade Playing Pants SUR394 available in 7 complimentary colours.

FAST TRACK 3 WEEK DE Trock Roll