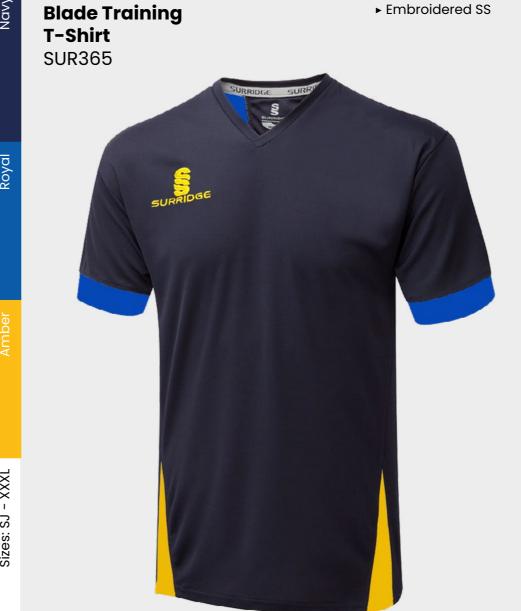

FUSE FLEXI

Small Holdall SUR364

**Baseball Cap** SUR421 ► Embroidered SS ► Adjustable hook and loop fastening

► Embroidered SS

TRAINING RANGE Blade is a unique stock training range, available in 12 different colourways.