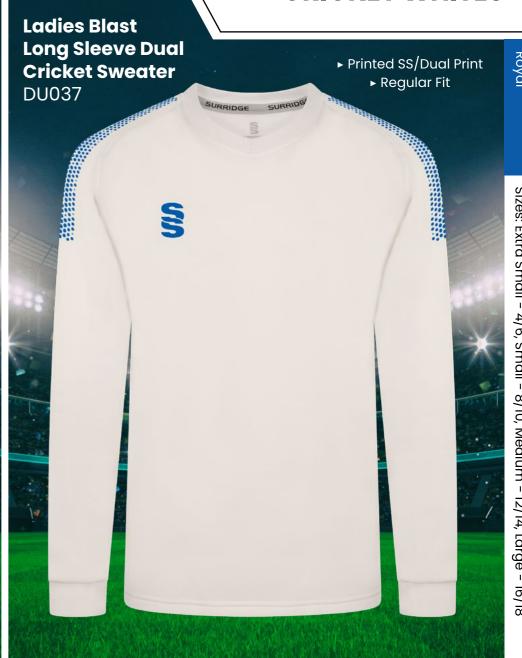

## **CRICKET WHITES** ▶ Printed SS/Dual Print Ladies Long Sleeve Dual Cricket Shirt ► Printed SS/Dual Print ► Relaxed Fit ► Relaxed Fit **Ladies Short** DU379 Sleeve Dual **Cricket Shirt** DU376 12/14, Large - 16/18 S