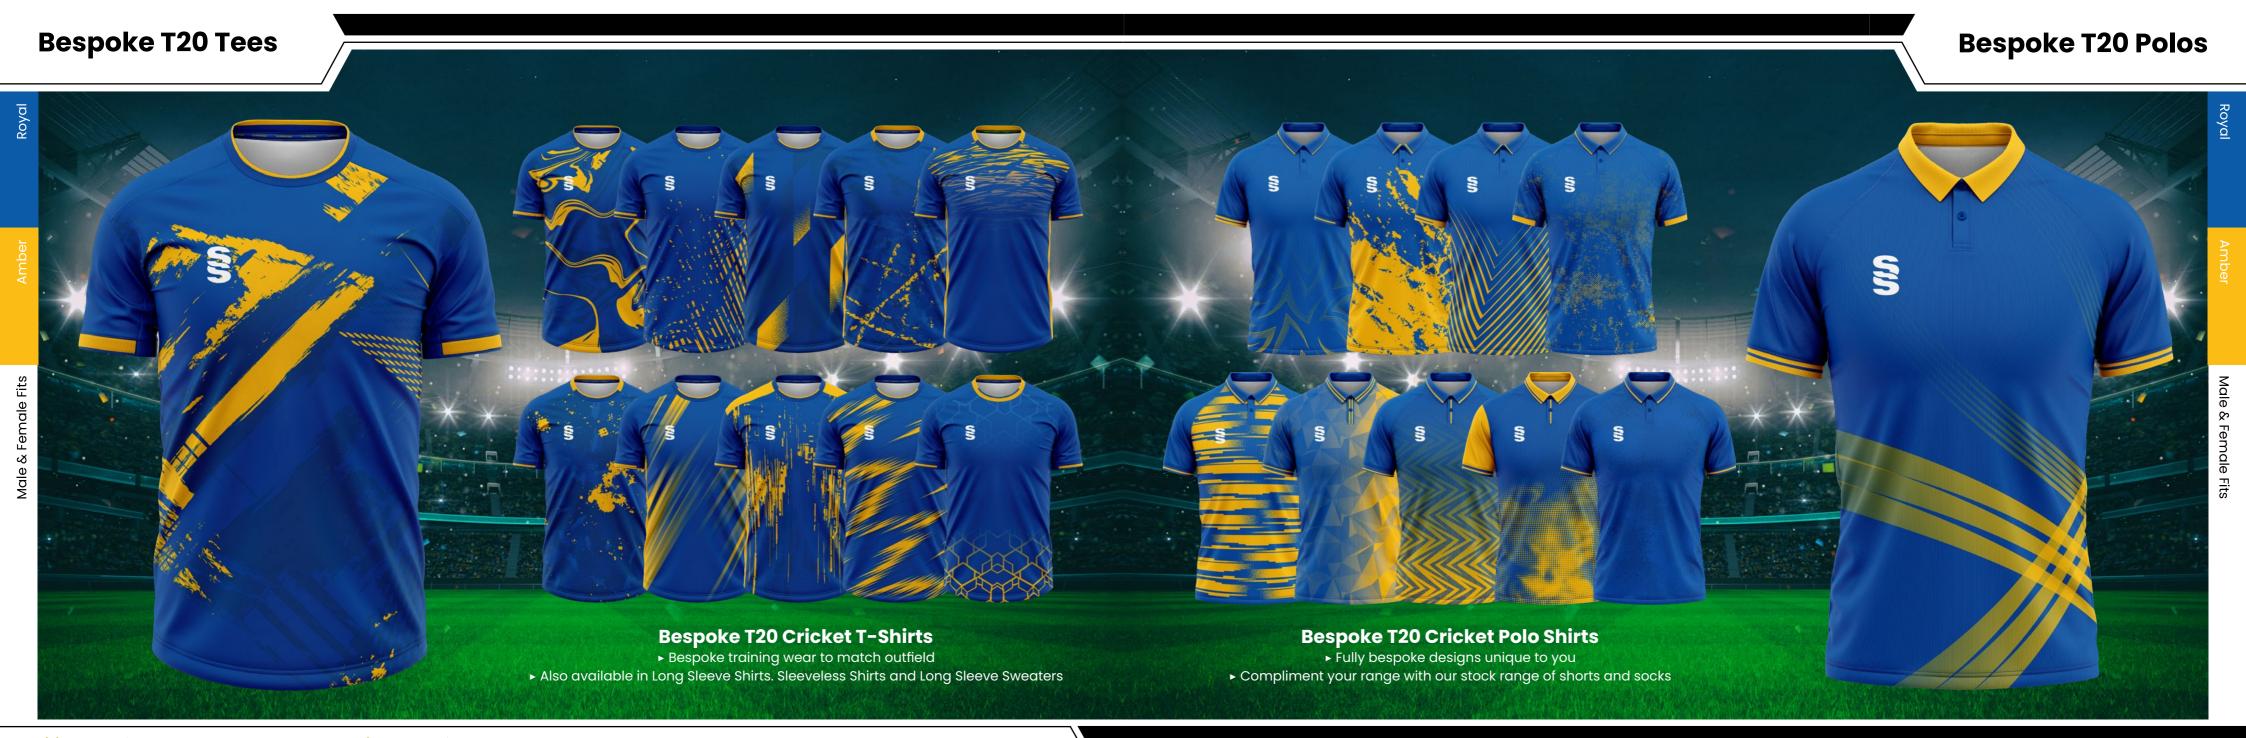

## 7 Bespoke mens and womens cricket designs created for fast delivery...

For our full range visit www.surridgesport.com or scan the QR code.

## Collar and Sleeve Options

ss Sweater (V-Neck) Long Sleeve Sweater (R iilable in Round Neck Also available in V

## All designs available in 17 colours

Complete your bespoke cricket kit by adding Surridge Sport stock range of Blade Playing Pants SUR394 available in 7 complimentary colours.

FAST TRACK 3 WEEK DE Trock Roll