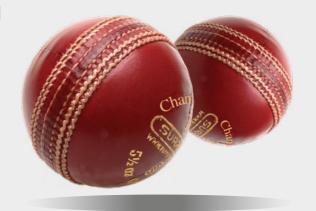

Supersoft Padded Jacket

► Printed SS

**Ice Bird** 

**Padded Gilet** SUR193

► Printed SS **Premier Special Cricket Ball** 

**SUR191** 

► Hand Stitched

**County Special Cricket Ball** SUR001