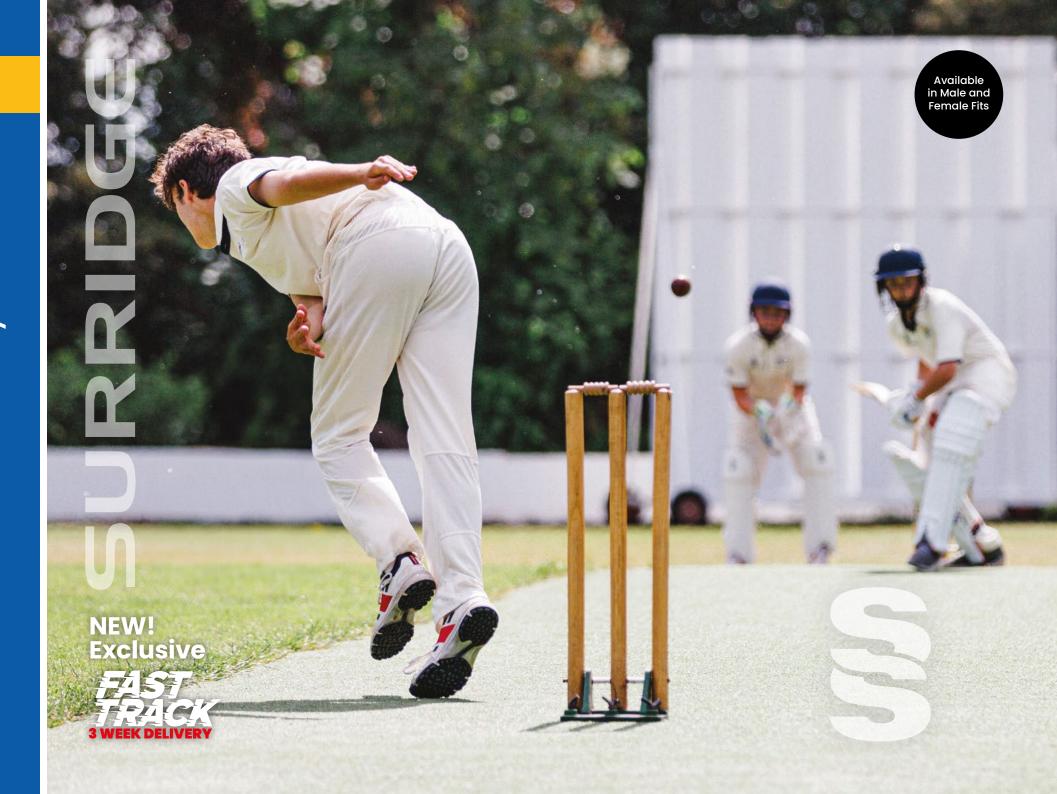

## **#SURRIDGEISSPORT**

All designs are available in Short Sleeve, Long Sleeve and Collared. Sleeveless Sweater & Long Sleeve Sweater both available in Round Neck and V-Neck options.

Available

in Male and

Female Fits

## 7 Bespoke mens and womens cricket designs created for fast delivery...

For our full range visit www.surridgesport.com or scan the QR code.

## All designs available in 17 colours

Complete your bespoke cricket kit by adding Surridge Sport stock range of Blade Playing Pants SUR394 available in 7 complimentary colours.

FAST TRACK 3 WEEK DE Trock Roll