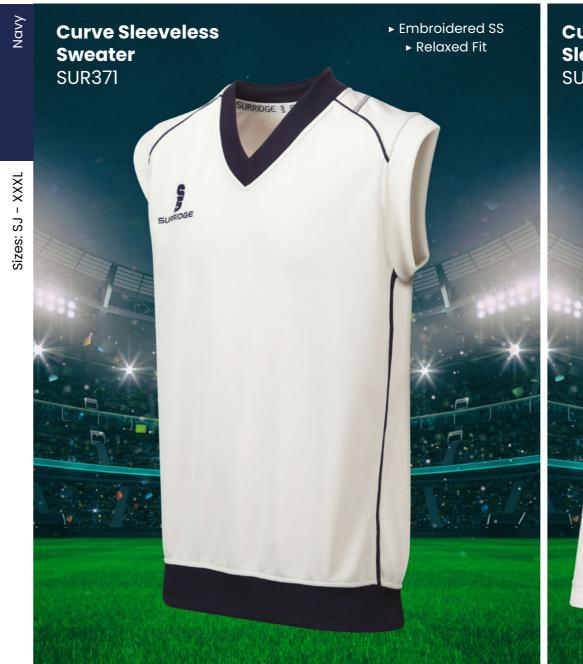

er both available in Round Neck and V-Neck options.

Available

in Male and

Female Fits

## **DESIGNS**

## 7 Bespoke mens and womens cricket designs created for fast delivery...





For our full range visit www.surridgesport.com or scan the QR code.



## Collar and Sleeve Options





ss Sweater (V-Neck) Long Sleeve Sweater (R iilable in Round Neck Also available in V

## All designs available in 17 colours



Complete your bespoke cricket kit by adding Surridge Sport stock range of Blade Playing Pants SUR394 available in 7 complimentary colours.

FAST TRACK 3 WEEK DE Trock Roll













# **CRICKET WHITES** ▶ Printed SS/Dual Print ► Printed SS/Dual Print **Dual Premier** ► Relaxed Fit ► Relaxed Fit **Short Sleeve Dual Premier** Shirt DU232 **Long Sleeve Shirt** DU205

















SURRIDGE

Sizes: SJ - XXL









Cricket

SUR347WH

Socks

► Embroidered SS

► Regular Fit

**Pro Playing** 

▶ Optional 17 Dual Print Colours Available.

**Trousers** 

SUR055

At Surridge we are proud to supply a large range of Womens and Girls onfield and off-field sportswear.

All items are available with the option to add any of the 17 Surridge colour trims and SS logo.

For our full selection go to: www.surridgesport.com







**CRICKET WHITES** 



## **CRICKET WHITES** ▶ Printed SS/Dual Print Ladies Long Sleeve Dual Cricket Shirt ► Printed SS/Dual Print ► Relaxed Fit ► Relaxed Fit **Ladies Short** DU379 Sleeve Dual **Cricket Shirt** DU376 12/14, Large - 16/18 S

## **CRICKET WHITES**





► Regular Fit

Colours Available



**Pant** 

► Embroidered SS

► Regular Fit







►