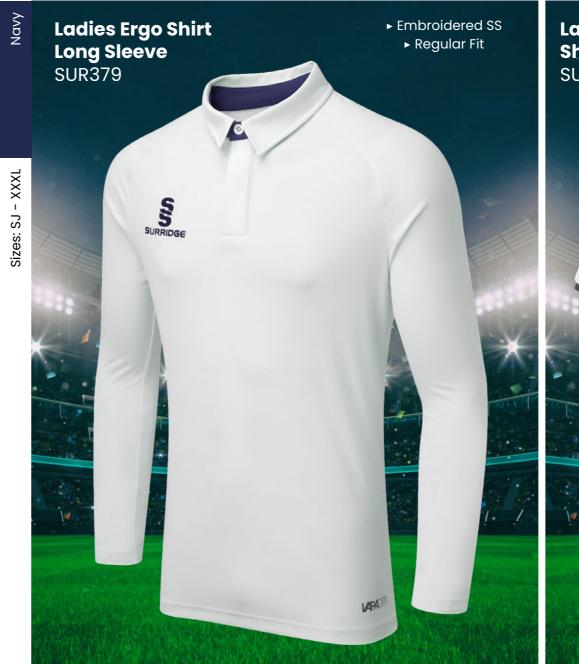

## **CRICKET WHITES** ▶ Printed SS/Dual Print Ladies Long Sleeve Dual Cricket Shirt ► Printed SS/Dual Print ► Relaxed Fit ► Relaxed Fit **Ladies Short** DU379 Sleeve Dual **Cricket Shirt** DU376 12/14, Large - 16/18 S