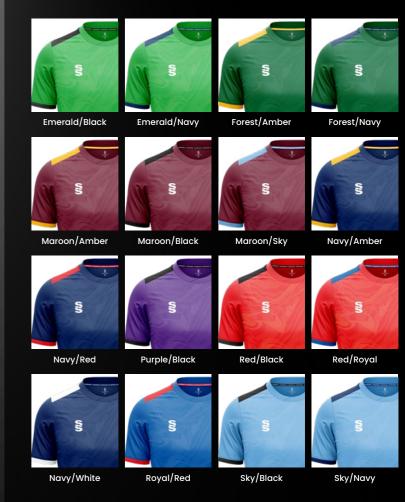

## All designs available in 17 colours

Complete your bespoke cricket kit by adding Surridge Sport stock range of Blade Playing Pants SUR394 available in 7 complimentary colours.

FAST TRACK 3 WEEK DE Trock Roll