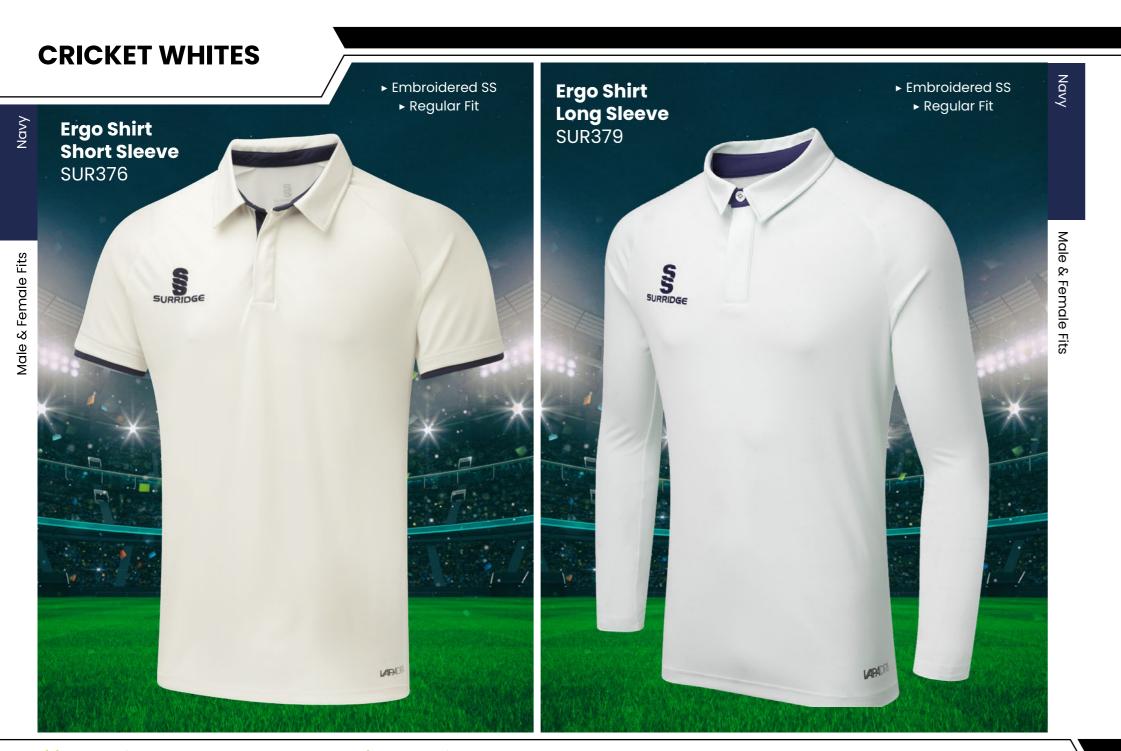

# **CRICKET WHITES** ▶ Printed SS/Dual Print ► Printed SS/Dual Print **Dual Premier** ► Relaxed Fit ► Relaxed Fit **Short Sleeve Dual Premier** Shirt DU232 **Long Sleeve Shirt** DU205

SURRIDGE

Sizes: SJ - XXL

Cricket

SUR347WH

Socks

► Embroidered SS

► Regular Fit

**Pro Playing** 

▶ Optional 17 Dual Print Colours Available.

**Trousers** 