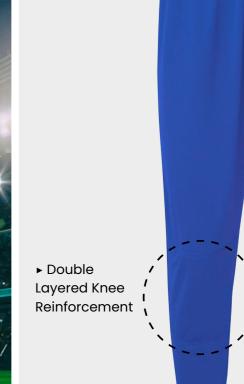

SURRIDGE

Sizes: SJ - XXL









Cricket

SUR347WH

Socks

► Embroidered SS

► Regular Fit

**Pro Playing** 

▶ Optional 17 Dual Print Colours Available.

**Trousers** 

SUR055

At Surridge we are proud to supply a large range of Womens and Girls onfield and off-field sportswear.

All items are available with the option to add any of the 17 Surridge colour trims and SS logo.

For our full selection go to: www.surridgesport.com







**CRICKET WHITES** 



## **CRICKET WHITES** ▶ Printed SS/Dual Print Ladies Long Sleeve Dual Cricket Shirt ► Printed SS/Dual Print ► Relaxed Fit ► Relaxed Fit **Ladies Short** DU379 Sleeve Dual **Cricket Shirt** DU376 12/14, Large - 16/18 S

## **CRICKET WHITES**





► Regular Fit

Colours Available



**Pant** 

► Embroidered SS

► Regular Fit







► Relaxed Fit



**Ladies Ergo Playing Trousers** 

**SUR377** 

► Embroidered SS

▶ Relaxed Fit

**CRICKET WHITES** 

Ladies Premier

**Short Sleeve** 

Shirt

**SUR232** 



**IMPACT RANGE Dual Impact** T-Shirt ► Printed SS/Dual Print DU382 Mens Fit

Ladies Fit

Small Holdall

**Baseball Cap** SUR421 ► Embroidered SS ► Adjustable hook and loop fastening

Fuse Flexi Cap SUR470 ► SS logo to side of Cap

FUSE FLEXI



Small Holdall SUR364



**Baseball Cap** SUR421 ► Embroidered SS ► Adjustable hook and loop fastening







► Embroidered SS



TRAINING RANGE Blade is a unique stock training range, available in 12 different colourways.

**SURRIDGE SPORT** 

EST. 1867

► Embroidered SS

► Embroidered SS **Blade Hoody** SUR367



**Poplin Pant** SUR381



Performance **Legging** DU028

►